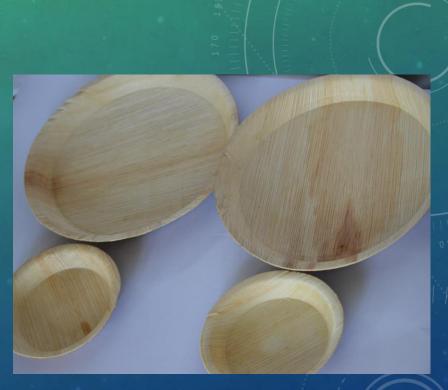

### ARECA NUT LEAF PLATE

Areca nut leaf plates from Bondapara, Rabhapara Christianpara JFMC, West Kamrup