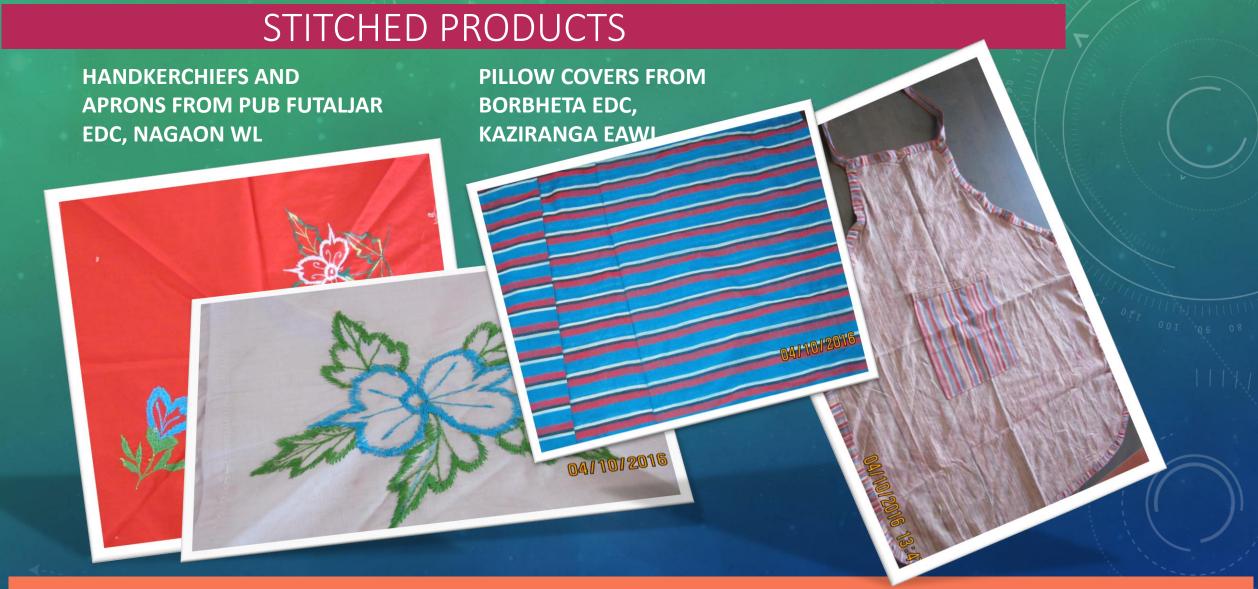

A PRODUCE OF FOREST COMMUNITIES OF ASSAM

→ HELP CONSERVE NATURE ←





## PRODUCT CATALOGUE

PRODUCTS FROM FOREST COMMUNITY

### ARECA NUT LEAF PLATE







Areca nut leaf plates from Bondapara, Rabhapara Christianpara JFMC, West Kamrup







### FOOD PRODUCTS

PICKLE, SAUCE, JELLY, JAM, HONEY FROM CHRISTIANBASTI AND MURABASTI JFMC OF LUMDING AND BARANGBARI EDC OF MANAS NP













### **AGARBATTI**





# AGARBATTI FROM MANIPUR JANGIRKILLA JFMC, PARBATJHORA







































### WEAVING PRODUCTS









COTTON WOVEN MEKHELA CHADAR FROM BORBHETA, KAZIRANGA EAWL GAMOCHA FROM MANAS NP

STOLES FROM TAMULI PATHAR EDC OF KAZIRANGA NP(EAWL) AND LAOKHOWA BONGAON EDC OF NAGAON WL

WOVEN CLOTH FOR KURTA FROM BORBHETA AND TAMULI PATHAR EDC, KAZIRANGA EAWL RABHA KAMBUNG FROM BORBHETA EDC, KAZIRANGA EAWL















# CANE AND BAMBOO PRODUCTS FROM AGBANDHA JFMC, DIGBOI