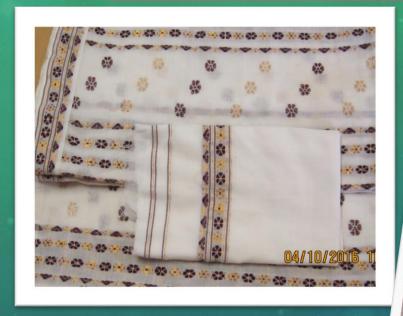

### WEAVING PRODUCTS

COTTON WOVEN MEKHELA CHADAR FROM BORBHETA, KAZIRANGA EAWL GAMOCHA FROM MANAS NP

STOLES FROM TAMULI PATHAR EDC OF KAZIRANGA NP(EAWL) AND LAOKHOWA BONGAON EDC OF NAGAON WL

WOVEN CLOTH FOR KURTA FROM BORBHETA AND TAMULI PATHAR EDC, KAZIRANGA EAWL RABHA KAMBUNG FROM BORBHETA EDC, KAZIRANGA EAWL