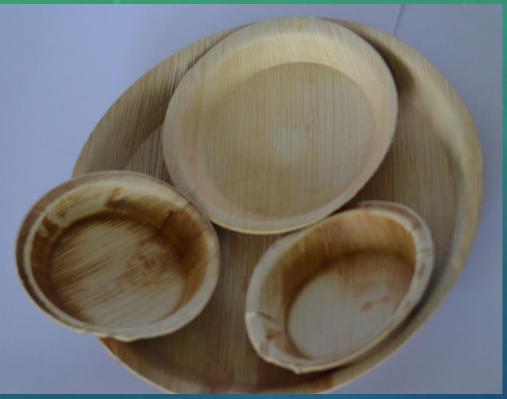

### ARECA NUT LEAF PLATE

Areca nut leaf plates from Bondapara, Rabhapara Christianpara JFMC, West Kamrup