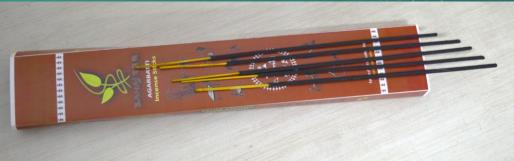

A PRODUCE OF FOREST COMMUNITIES OF ASSAM

→ HELP CONSERVE NATURE ←





## PRODUCT CATALOGUE

PRODUCTS FROM FOREST COMMUNITY

### ARECA NUT LEAF PLATE







Areca nut leaf plates from Bondapara, Rabhapara Christianpara JFMC, West Kamrup







### FOOD PRODUCTS

PICKLE, SAUCE, JELLY, JAM, HONEY FROM CHRISTIANBASTI AND MURABASTI JFMC OF LUMDING AND BARANGBARI EDC OF MANAS NP













### **AGARBATTI**





# AGARBATTI FROM MANIPUR JANGIRKILLA JFMC, PARBATJHORA







































### WEAVING PRODUCTS









COTTON WOVEN MEKHELA CHADAR FROM BORBHETA, KAZIRANGA EAWL GAMOCHA FROM MANAS NP

STOLES FROM TAMULI PATHAR EDC OF KAZIRANGA NP(EAWL) AND LAOKHOWA BONGAON EDC OF NAGAON WL

WOVEN CLOTH FOR KURTA FROM BORBHETA AND TAMULI PATHAR EDC, KAZIRANGA EAWL RABHA KAMBUNG FROM BORBHETA EDC, KAZIRANGA EAWL















# CANE AND BAMBOO PRODUCTS FROM AGBANDHA JFMC, DIGBOI