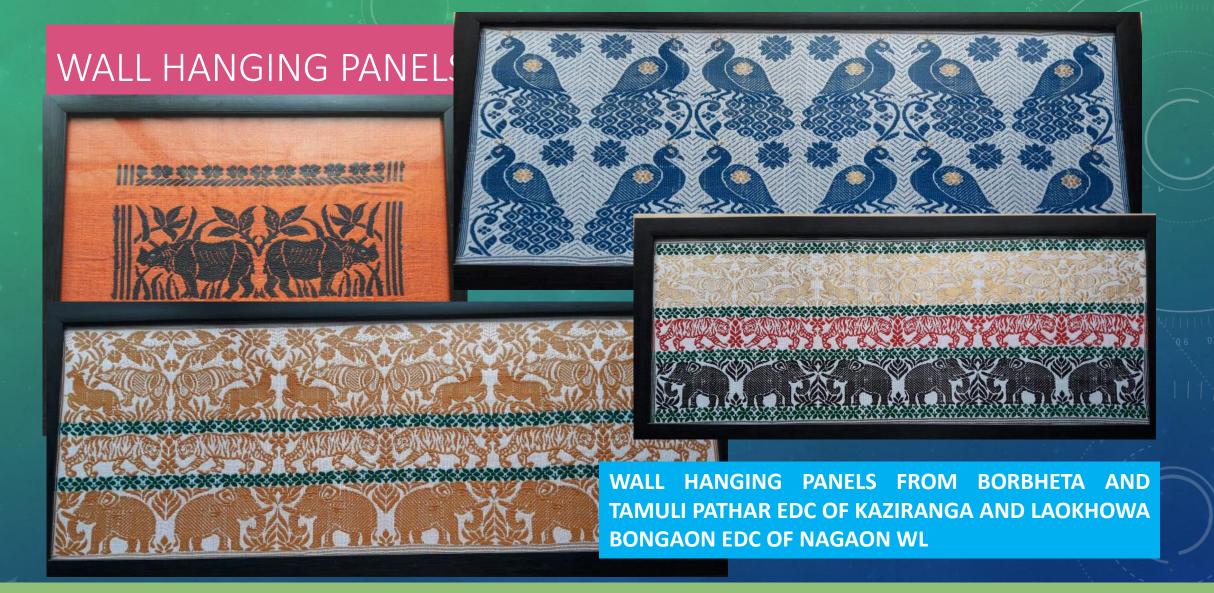

### WEAVING PRODUCTS

COTTON WOVEN MEKHELA CHADAR FROM BORBHETA, KAZIRANGA EAWL GAMOCHA FROM MANAS NP

STOLES FROM TAMULI PATHAR EDC OF KAZIRANGA NP(EAWL) AND LAOKHOWA BONGAON EDC OF NAGAON WL

WOVEN CLOTH FOR KURTA FROM BORBHETA AND TAMULI PATHAR EDC, KAZIRANGA EAWL RABHA KAMBUNG FROM BORBHETA EDC, KAZIRANGA EAWL