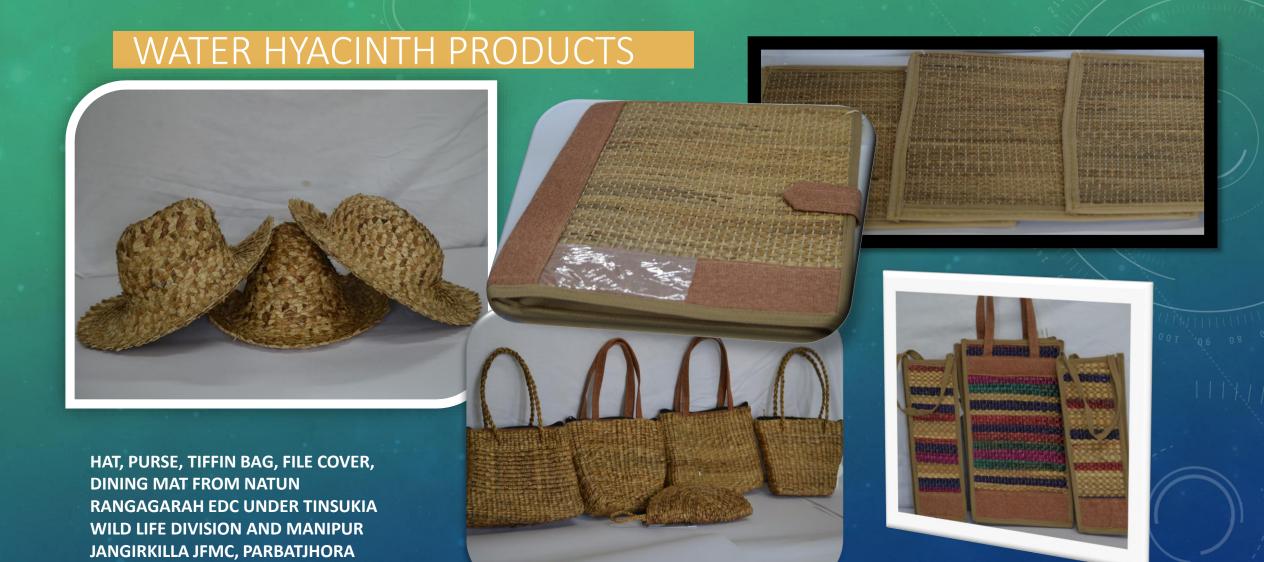

A PRODUCE OF FOREST COMMUNITIES OF ASSAM

→ HELP CONSERVE NATURE ←





## PRODUCT CATALOGUE

PRODUCTS FROM FOREST COMMUNITY

### ARECA NUT LEAF PLATE







Areca nut leaf plates from Bondapara, Rabhapara Christianpara JFMC, West Kamrup







### FOOD PRODUCTS

PICKLE, SAUCE, JELLY, JAM, HONEY FROM CHRISTIANBASTI AND MURABASTI JFMC OF LUMDING AND BARANGBARI EDC OF MANAS NP













### **AGARBATTI**





# AGARBATTI FROM MANIPUR JANGIRKILLA JFMC, PARBATJHORA







































### WEAVING PRODUCTS









COTTON WOVEN MEKHELA CHADAR FROM BORBHETA, KAZIRANGA EAWL GAMOCHA FROM MANAS NP

STOLES FROM TAMULI PATHAR EDC OF KAZIRANGA NP(EAWL) AND LAOKHOWA BONGAON EDC OF NAGAON WL

WOVEN CLOTH FOR KURTA FROM BORBHETA AND TAMULI PATHAR EDC, KAZIRANGA EAWL RABHA KAMBUNG FROM BORBHETA EDC, KAZIRANGA EAWL















# CANE AND BAMBOO PRODUCTS FROM AGBANDHA JFMC, DIGBOI