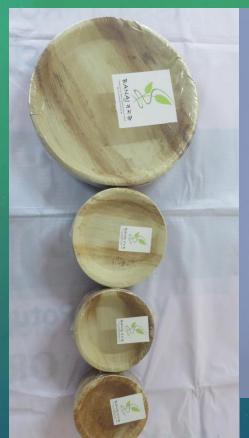

### ARECA NUT LEAF PLATE

Areca nut leaf plates from Bondapara, Rabhapara Christianpara JFMC, West Kamrup