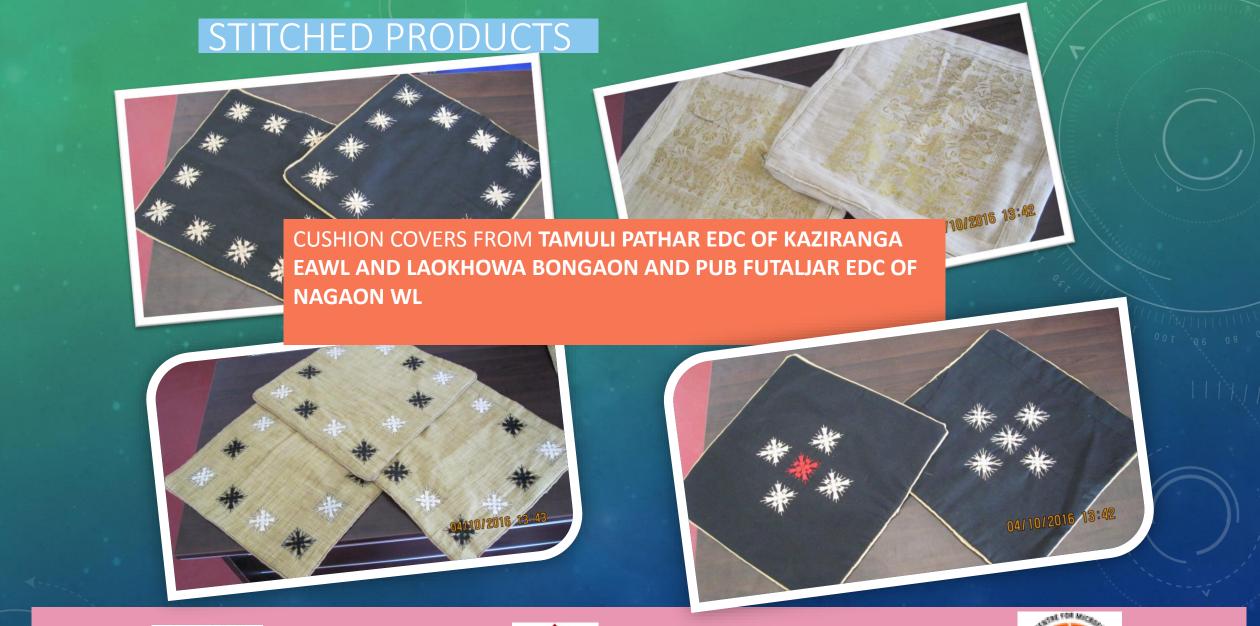

### WEAVING PRODUCTS

COTTON WOVEN MEKHELA CHADAR FROM BORBHETA, KAZIRANGA EAWL GAMOCHA FROM MANAS NP

STOLES FROM TAMULI PATHAR EDC OF KAZIRANGA NP(EAWL) AND LAOKHOWA BONGAON EDC OF NAGAON WL

WOVEN CLOTH FOR KURTA FROM BORBHETA AND TAMULI PATHAR EDC, KAZIRANGA EAWL RABHA KAMBUNG FROM BORBHETA EDC, KAZIRANGA EAWL