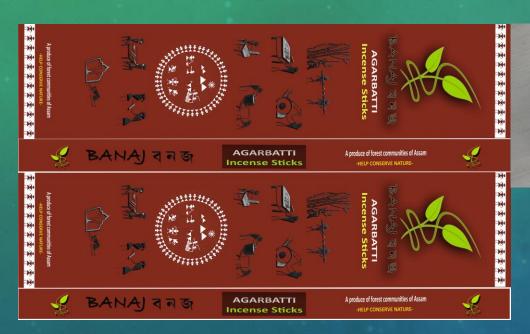

### **AGARBATTI**

A PRODUCE OF FOREST COMMUNITIES OF ASSAM

→ HELP CONSERVE NATURE ←