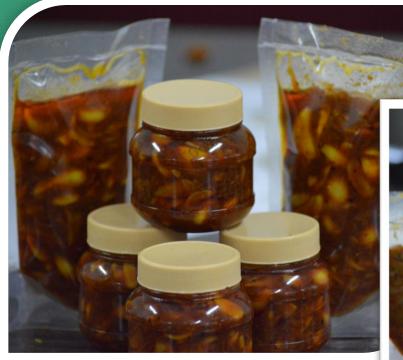

### FOOD PRODUCTS

PICKLE, SAUCE, JELLY, JAM, HONEY FROM CHRISTIANBASTI AND MURABASTI JFMC OF LUMDING AND BARANGBARI EDC OF MANAS NP