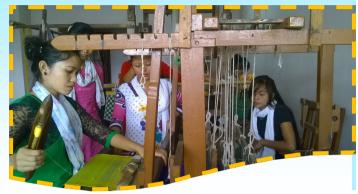

# **WEAVING**

## **Training Detail**

- Basic Concept of textile designing, its salient features. Practice on free hand sketching. Formation of different Motif and design elements
- Repeat and layout to prepare textile designs.
- Practical session on layout making, Motif and design elements
- Conversion of paper design to graph design
- Technique of allotting binding mark based on graph design
- Formation of collective units (e.g. SHGs, Societies, NGOs, Bodies, Producers Companies and Hand Holding guidance support and linkage promotion programme with NABARD, NULM etc. for bank credit and self-employment and placement

#### **Future Actions and prospects**

Linkage with institutional buyers and/or govt. Organizations

Urmi Ranghang pi, a trainee from Urdhaganga JFMC said that she has a dream to open her own weaving centre in near future.