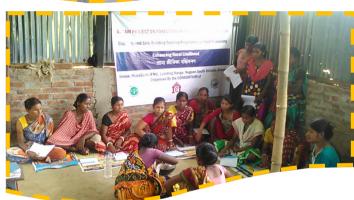

# Skill development for JFMCs & EDCs

Skills development Programme is a systematic approach for upgrading existing skill-sets and to develop market oriented new skill-sets for employment and self-employment generation based on skill need assessment.

Based on skill gap analysis during micro planning, various skill development programmes has been identified and carried out in the JFMC and EDC areas.