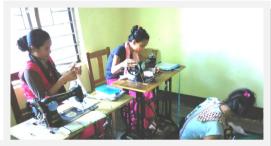

## **TAILORING**

Basic training on sewing and tailoring on the sewing machines provided to the Joint Liability Groups formed

- Maintenance of sewing machines, materials, different patterns, use of different accessories, cutting and sewing, dress designing and tailoring, quality control and processing
- Formation of collective units (e.g. SHGs, Societies, Producer Cooperatives) and hand holding guidance support and linkage promotion programme with
  - NABARD, NULM etc. for bank credit and self-employment and placement
- Value Chain Improvement: Training would be provided in new and modern designs.