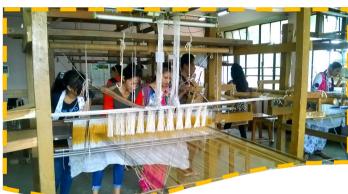

# **WEAVING**

## **Training Detail**

- Basic Concept of textile designing, its salient features. Practice on free hand sketching. Formation of different Motif and design elements
- Repeat and layout to prepare textile designs.
- Practical session on layout making, Motif and design elements
- Conversion of paper design to graph design
- Technique of allotting binding mark based on graph design
- Formation of collective units (e.g. SHGs, Societies, NGOs, Bodies, Producers Companies and Hand Holding guidance support and linkage promotion programme with NABARD, NULM etc. for bank credit and self-employment and placement

#### **Future Actions and prospects**

Linkage with institutional buyers and/or govt. Organizations

Urmi Ranghang pi, a trainee from Urdhaganga JFMC said that she has a dream to open her own weaving centre in near future.