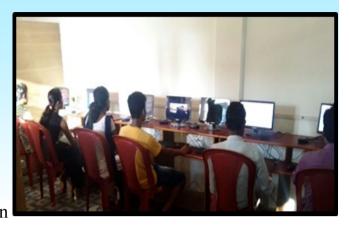

## **COMPUTER TRAINING**

Basics of computing including word processing, spreadsheet, presentations, internet and MS DOS. The trainees of the EDCs undergoing the training currently are of the opinion that the training will be useful for higher education, job opportunity and also for teaching students in the Venture Schools situated nearby and also fellow villagers. A trainee from the 5 EDCs expressed gratitude that this training has helped them to learn

the Basis of the Computer because it is required almost everywhere in today's working.