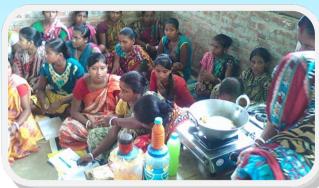

# **FOOD PROCESSING**

#### **Training Detail**

Theory on food activities, garlic fermentation, squash and fruit juice making, Food Processing machineries with special segments, Sauce making (Tomato Sauce and Chili sauce), establishment of new unit reference to local fruits, food safety and Standard Authority of India licesnsing (FSSAI)

- Practical session on lemon fermentation and
   Chilli Pickle, preparation of jam, jelly, garlic pickle, tutti frutti, amla pickle
- Class on marketing & packaging
- Future Actions and prospects
- Formation of collective units (e.g. SHGs, Societies, NGOs, Bodies, Producers Companies) and Hand Holding guidance support and linkage promotion programme with NAB-ARD, NULM etc. for bank credit and self-employment and placement
- Training on technologies used for drying fruits and vegetables found within the JFMC
- Preservation for later consumption or sale to fetch better price
- Value Chain Improvement: Training would be provided in new and modern Food processing techniques for better and effective utilization of the available resources within the JFMC's.
- Linkage with institutional buyers and/or govt. Organizations.