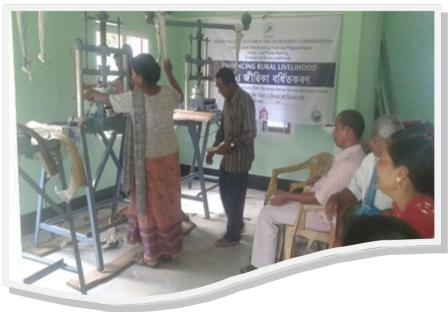

# **WEAVING**

## **Training Detail**

- Basic Concept of textile designing, its salient features. Practice on free hand sketching. Formation of different Motif and design elements
- Repeat and layout to prepare textile designs.
- Practical session on layout making, Motif and design elements
- Conversion of paper design to graph design
- Technique of allotting binding mark based on graph design
- Formation of collective units (e.g. SHGs, Societies, NGOs, Bodies, Producers Companies and Hand Holding guidance support and linkage promotion programme with NABARD, NULM etc. for bank credit and self-employment and placement

#### **Future Actions and prospects**

Linkage with institutional buyers and/or govt. Organizations

Urmi Ranghang pi, a trainee from Urdhaganga JFMC said that she has a dream to open her own weaving centre in near future.