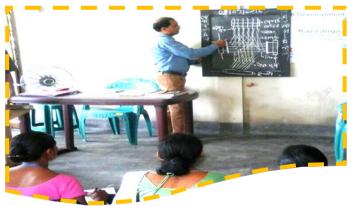

## **COMPUTER TRAINING**

Basics of computing including word processing, spreadsheet, presentations, internet and MS DOS. The trainees of the EDCs undergoing the training currently are of the opinion that the training will be useful for higher education, job opportunity and also for teaching students in the Venture Schools situated nearby and also fellow villagers. A trainee from the 5 EDCs expressed gratitude that this training has helped them to learn

the Basis of the Computer because it is required almost everywhere in today's working.