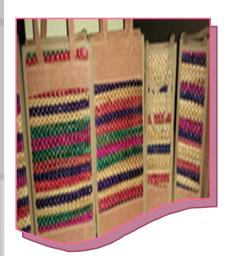

# **WEAVING**

## **Training Detail**

- Basic Concept of textile designing, its salient features. Practice on free hand sketching. Formation of different Motif and design elements
- Repeat and layout to prepare textile designs.
- Practical session on layout making, Motif and design elements
- Conversion of paper design to graph design
- Technique of allotting binding mark based on graph design
- Formation of collective units (e.g. SHGs, Societies, NGOs, Bodies, Producers Companies and Hand Holding guidance support and linkage promotion programme with NABARD, NULM etc. for bank credit and self-employment and placement

#### **Future Actions and prospects**

Linkage with institutional buyers and/or govt. Organizations

Urmi Ranghang pi, a trainee from Urdhaganga JFMC said that she has a dream to open her own weaving centre in near future.