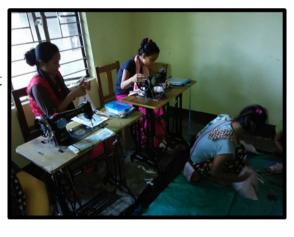

## **TAILORING**

Basic training on sewing and tailoring on the sewing machines provided to the Joint Liability Groups formed

- Maintenance of sewing machines, materials, different patterns, use of different accessories, cutting and sewing, dress designing and tailoring, quality control and processing
- Formation of collective units (e.g. SHGs, Societies, Producer Cooperatives) and hand holding guidance support and linkage promotion programme with
  - NABARD, NULM etc. for bank credit and self-employment and placement
- Value Chain Improvement: Training would be provided in new and modern designs.