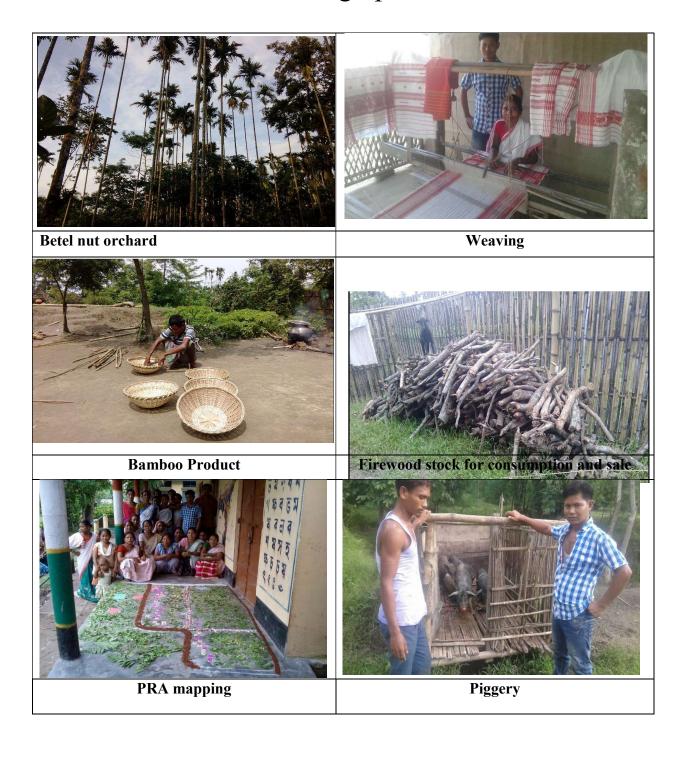

1. Weaving

2. Carpentry

3. Agricultural activities

4. Bamboo

5. Livestock Rearing

Government has been active in promoting formal skills development programmes in the

country as well as in the state.

A weaving training programme was conducted by WWF in the year 2016 for the tribal

women of women. Sericulture department provided a weaving centre in the year 1995.

However the weaving centre is now in dilapidated condition.

3.5 **Land Use Pattern** 

The population is largely dependent on agriculture and livestock rearing. It is seen that

**Economic Condition:** The economic position is not satisfactory. The main livelihoods are agriculture, piggery, poultry, goatery and dairy farming. Most households earn Rs.96, 000 to Rs.1, 44,000 per year.

#### **Opportunities:**

- i. Weaving expansion
- ii. Piggery modernization
- iii. Young entrepreneurs
- iv. Small scale industry like Agarbatti, pickle making