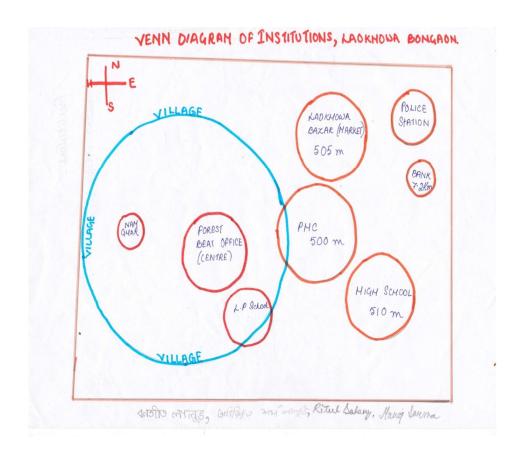

**Physical Capital**: The gaps in physical capital was assessed from some of the common infrastructural elements such as presence and absence of schools, roads, post office, banks, PHC, Anganwadi centres, play grounds etc, and their nearness to the village and physical conditions. The village appears to have access to

primary and middle schools within 1 and 3 km radius respectively. It also has access to the Post Office, PHC, Bus Stand etc. within 1 to 2 km. There is a bank branch within 8 km of the village. There is a MDR close to the village, but the road condition is very poor. The village also has large playground and crematorium ground. 44% of the houses are either semi pucca or pucca. 69% of the houses have access to electricity. However, the markets are far off. The gap in terms of poor quality and low maintenance of the infrastructure could be enhanced by up gradation of the existing facilities like schools, PHC and roads.