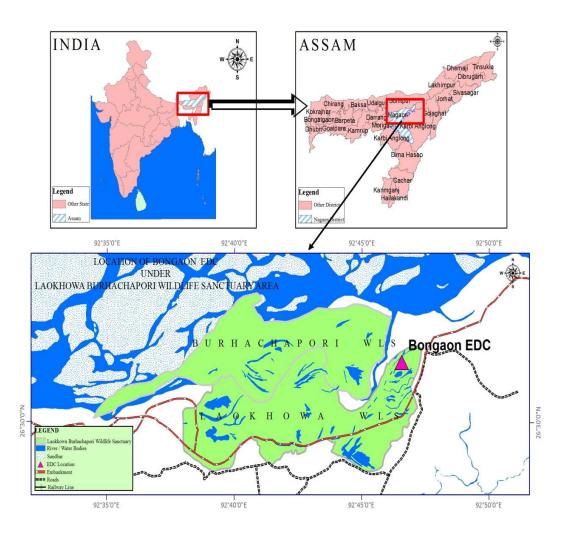

#### 2.2 Location

The Laokhowa Bongaon Eco Development Committee (EDC) has been formed to cover the existing community dwelling in Laokhowa Bongaon village, a village located inside the Laokhwa Wildlife Sanctuary. It is in the northern eastern side of

the sanctuary. The area covered by the above EDC falls within the Laokhowa Development Block of Nagaon District of Assam. The location Map is given in **Appendix I** and **Appendix II** gives the approach Map of the EDC.