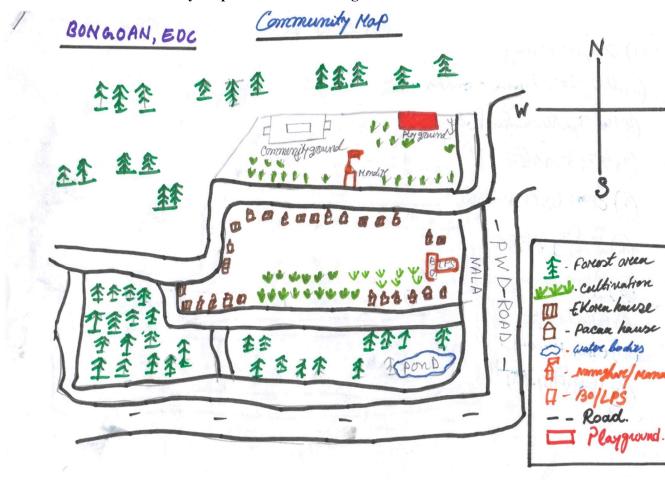

#### 6.4 PRA Exercise

Team from RGVN, Guwahati carried out PRA exercise in Laokhowa Bongaon village as follows:

**Date**: 17/5/2016 **Location**: Laokhowa Bongaon

**Numbers Present: 30** 

**In Presence of**: EDC members, Village Headman, community members, Forest Department personnel, etc. **Appendix VI& VII** list of members present during PRA and FGD. **Appendix VIII A to VIII D** gives the PRA maps.

Awareness and orientation programme was conducted at village level before taking up the participatory mapping and transect walk. The main themes covered during awareness and orientation included the following: