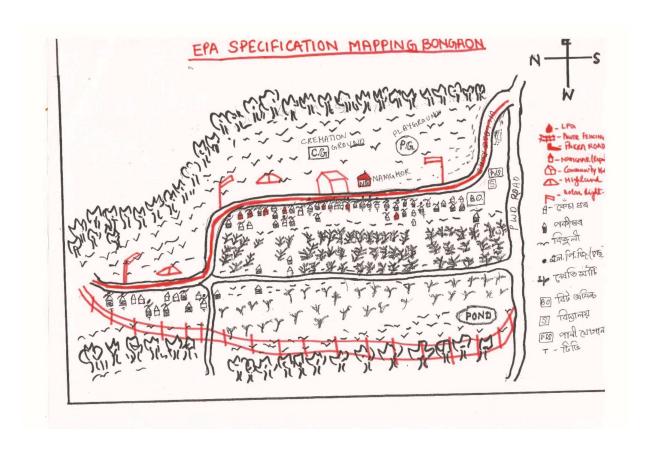

#### 6.4 PRA Exercise

Team from RGVN, Guwahati carried out PRA exercise in Laokhowa Bongaon village as follows:

**Date**: 17/5/2016 **Location**: Laokhowa Bongaon

**Numbers Present: 30** 

**In Presence of**: EDC members, Village Headman, community members, Forest Department personnel, etc. **Appendix VI& VII** list of members present during PRA and FGD. **Appendix VIII A to VIII D** gives the PRA maps.

#### 7.1 Ranking of EPA

| Rank | EPA                    | Location/Route                                            |
|------|------------------------|-----------------------------------------------------------|
| 1    | Training centre of     | Bongaon L.P. School ,GPS- 26°32' 2.4"                     |
|      | weaving/tailoring      | N, 92° 47' 4.1" E, Size- 50x40 sq ft                      |
| 2    | Sanitation facility in | To provide pucca latrines in each                         |
|      | each H/H               | household                                                 |
| 3    | LPG Connection         | To BPL families                                           |
| 4    | Village road           | From Beat Office to Village end point                     |
|      | development            | (1.5km)                                                   |
| 5    | Man-animal conflict    | Require power fencing between village                     |
|      | mitigation measure     | and forest boundary (3km)                                 |
| 6    | Flood protection       | Requires two 200 sq. m. highland to                       |
|      | measures               | take shelter during flood inside the village              |
|      |                        | Location- one near Namghar                                |
|      |                        | - One near main road second                               |
|      |                        | turning                                                   |
| 7    | Community Hall with    | Near Namghar, 26°32'06" N,92°47'30"                       |
|      | Office of EDC          | E                                                         |
|      |                        | Size: 50x40sq ft                                          |
| 8    | Solar street lighting  | Throughout the village                                    |
| 9    | Repair of Namghar      | Renovation of floor and wall, 26°32'06"<br>N, 92°47'30" E |