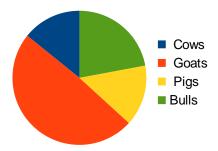

#### 3.7 Livestock

The total number of livestock in the village is 808. The main types of livestock possessed by the households include: