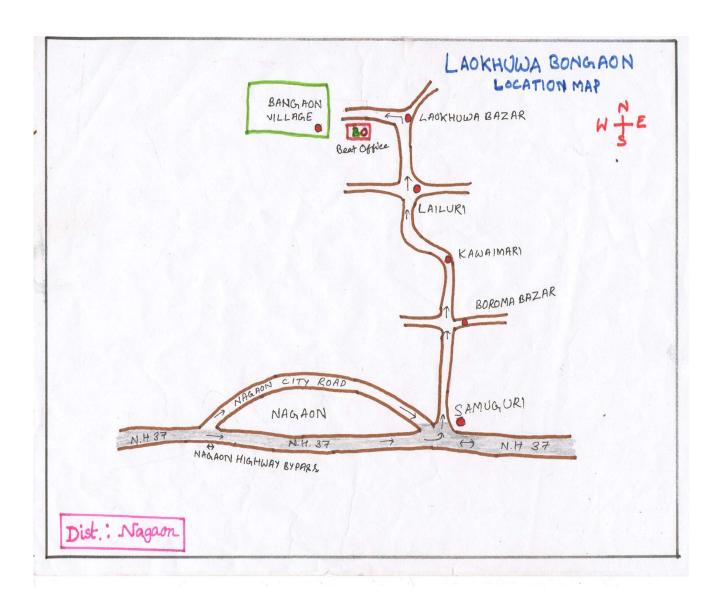

the sanctuary. The area covered by the above EDC falls within the Laokhowa Development Block of Nagaon District of Assam. The location Map is given in **Appendix I** and **Appendix II** gives the approach Map of the EDC.