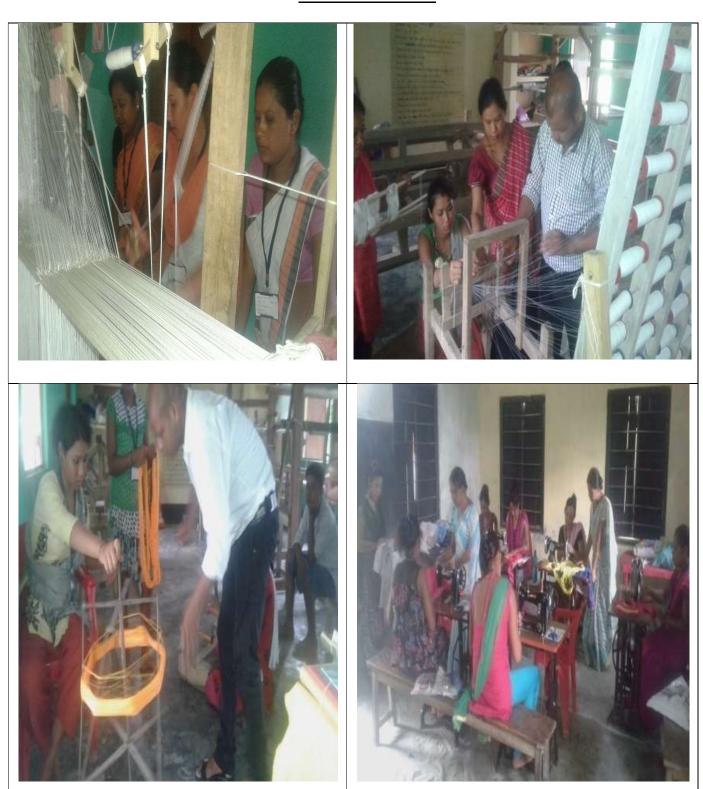

1. Weaving

2. Carpentry

3. Agricultural activities

4. Bamboo

5. Livestock Rearing

Government has been active in promoting formal skills development programmes in the

country as well as in the state.

A weaving training programme was conducted by WWF in the year 2016 for the tribal

women of women. Sericulture department provided a weaving centre in the year 1995.

However the weaving centre is now in dilapidated condition.

3.5 **Land Use Pattern** 

The population is largely dependent on agriculture and livestock rearing. It is seen that

#### **Opportunities:**

- i. Weaving expansion
- ii. Piggery modernization
- iii. Young entrepreneurs
- iv. Small scale industry like Agarbatti, pickle making