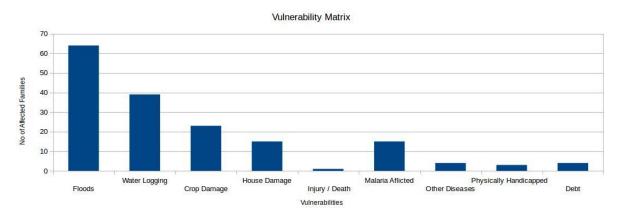

#### 4.3 Vulnerability Context Analysis

The village faces two major types of vulnerabilities. The first one is floods as the village is within 2 km proximity of the river Brahmaputra, and lies in the flood plain. About 170 bighas of land in the village is water logged. Another major threat is from the wildlife depredation, the village being in close proximity of the Laokhowa WLS. The village is often visited by elephants, tiger, buffalo, wild boar and other animals. Of these, elephants, wild boar and buffalo cause widespread damage to crop and property. The number of families affected by various types of vulnerabilities is depicted in the chart below:-

Chart No. 4: Vulnerability Chart