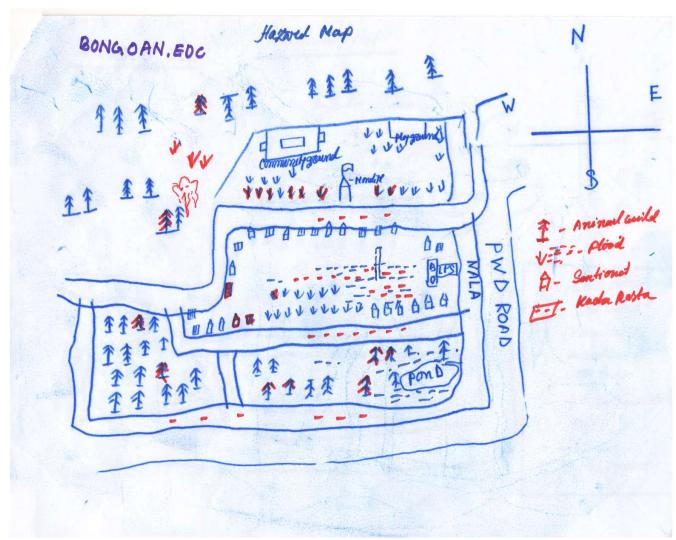

#### 4.3 Vulnerability Context Analysis

The village faces two major types of vulnerabilities. The first one is floods as the village is within 2 km proximity of the river Brahmaputra, and lies in the flood plain. About 170 bighas of land in the village is water logged. Another major threat is from the wildlife depredation, the village being in close proximity of the Laokhowa WLS. The village is often visited by elephants, tiger, buffalo, wild boar and other animals. Of these, elephants, wild boar and buffalo cause widespread damage to crop and property. The number of families affected by various types of vulnerabilities is depicted in the chart below:-

#### 4.4 Seasonality

The seasonality calendar of crops grown and vulnerability due to floods, elephant depredation was prepared through participatory approach. Boro paddy is cultivated from Jan – May and Sali paddy is cultivated from September to December. Rabi crops are grown from October to January. Jute is grown from February to July. People also grow mustard from January to April.

The area is affected by floods and flood water keeps rising and reseeding for five months in a year. Many low lying areas remain water logged for a long time. During July to October flood water damage crops and road communication is disrupted. Many houses are affected by flooding. Damage of crops by elephants and attacks by wild boar is common when the paddy crop starts maturing.

| Months              | Jan          | Feb | March | April     | May | June  | July | Aug | Sept | Oct | Nov     | Dec |
|---------------------|--------------|-----|-------|-----------|-----|-------|------|-----|------|-----|---------|-----|
|                     | Paddy (Boro) |     |       |           |     |       |      |     |      |     |         |     |
| Crops               | Mustard      |     |       |           |     |       |      |     |      |     |         |     |
|                     |              |     |       |           |     |       | Ju   | ıte |      |     |         |     |
|                     | Rabi crops   |     |       |           |     |       |      |     |      | R   | abi cro | ps  |
|                     |              |     |       |           |     |       |      |     |      | (v  | egetab  | le) |
| Hazard              |              |     |       |           |     | Flood |      |     |      |     |         |     |
| (Flood &            |              |     |       | Elephant  |     |       |      |     |      |     |         |     |
| Animal depredation) |              |     |       | Wild boar |     |       |      |     |      |     |         |     |