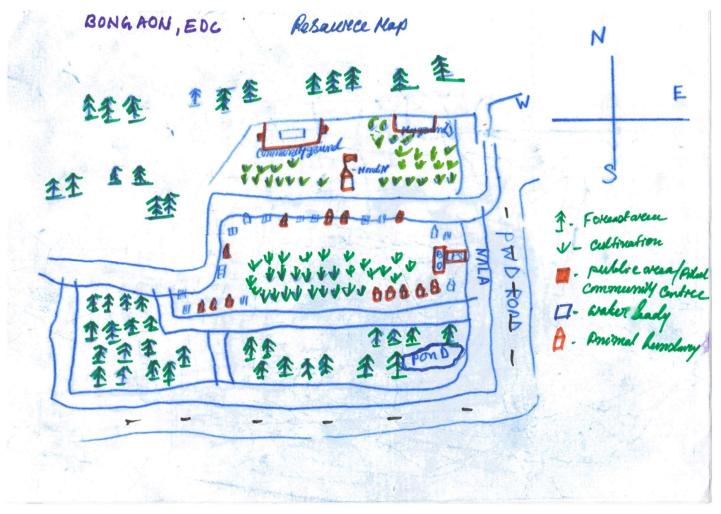

#### 6.4 PRA Exercise

Team from RGVN, Guwahati carried out PRA exercise in Laokhowa Bongaon village as follows:

**Date**: 17/5/2016 **Location**: Laokhowa Bongaon

**Numbers Present: 30** 

**In Presence of**: EDC members, Village Headman, community members, Forest Department personnel, etc. **Appendix VI& VII** list of members present during PRA and FGD. **Appendix VIII A to VIII D** gives the PRA maps.

Awareness and orientation programme was conducted at village level before taking up the participatory mapping and transect walk. The main themes covered during awareness and orientation included the following: