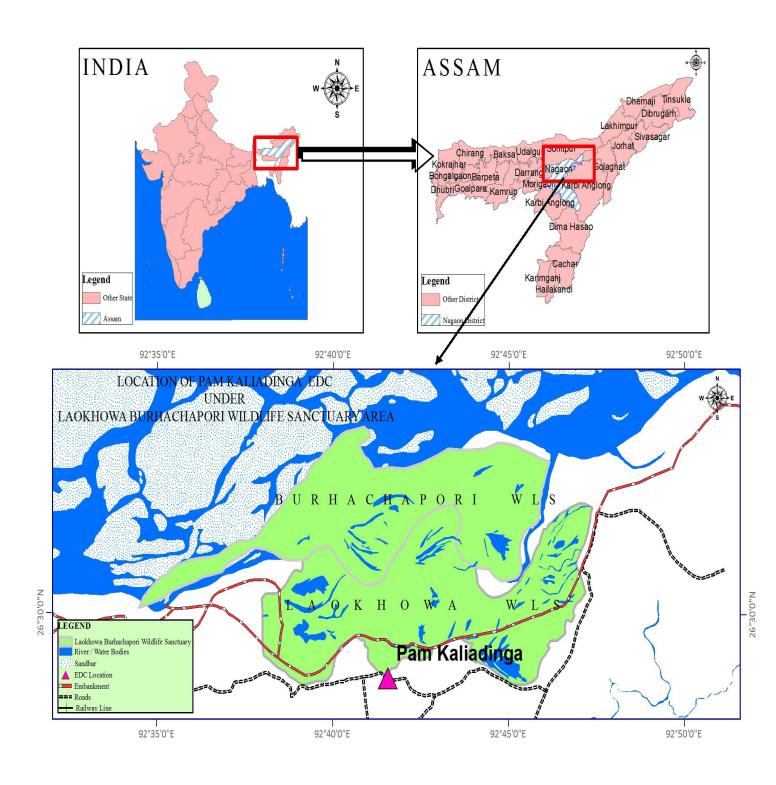

#### 2.2 Location

The Pam Kaliadingia Eco Development Committee (EDC) has been formed to cover the existing community dwelling in Pam Kaliadingia village, a revenue village located in the fringes of Laokhowa Wildlife Sanctuary. It lies to the south west part of the sanctuary. The area covered by the above EDC falls within the Juria Development

Block of Nagaon District of Assam. The location Map is given in Appendix I and Appendix II gives the approach Map of the EDC.