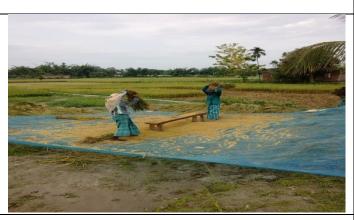

Cattle rearing is common, as per the survey conducted in 2013, by the Nagaon Wildlife Division, there were 24,846 cows, 23,142 bullocks and 1025 buffalos in the fringe villages majority of which graze in the two sanctuaries.