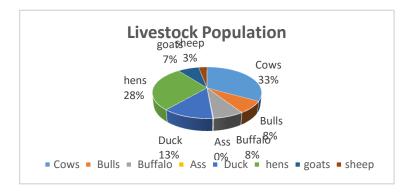

Cattle rearing is common, as per the survey conducted in 2013, by the Nagaon Wildlife Division, there were 24,846 cows, 23,142 bullocks and 1025 buffalos in the fringe villages majority of which graze in the two sanctuaries.