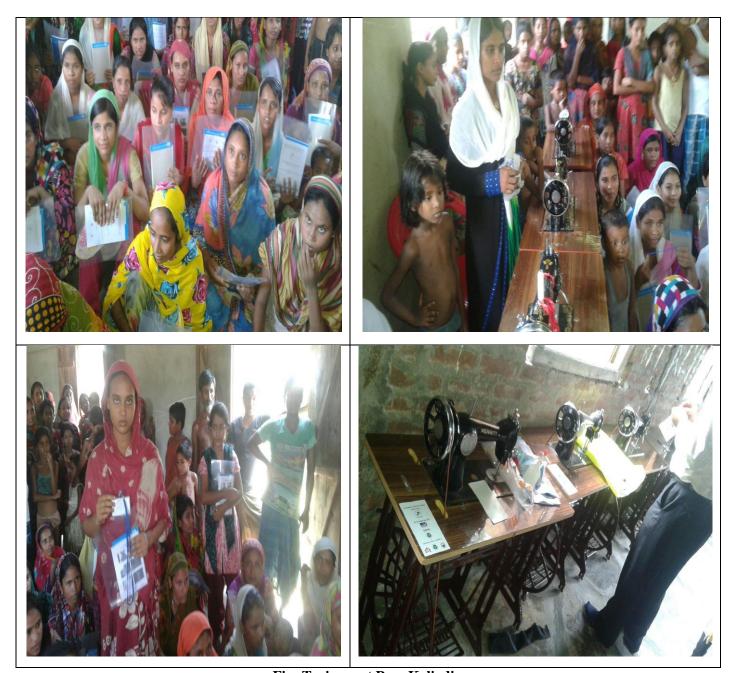

## 1.2 Micro-Planning & Livelihood Development

In order to promote livelihood activities through market potential based value addition; the present project intends to take up activities like entrepreneurship promotion, product processing value addition and marketing under this project. This has become necessary on account of the pressures on existing forest resources due to the growth of population. There is a need to explore value addition to the existing forest and biodiversity products and services, based on the market potential. In addition, non-forest based livelihoods need to be explored and the capacities of the community members need to be built-up through skills development initiatives.