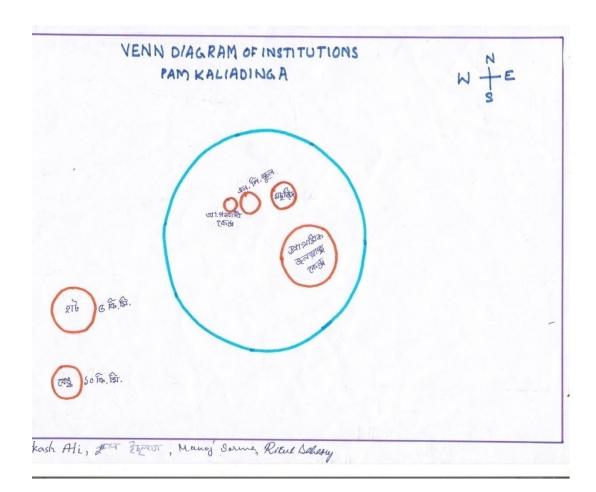

## 3.2 Brief Details of the Executive Committee

The brief details of Executive Committee & General Body of the EDC are contained in the table, which is given below.( **Appendix IV**- Executive members signed list, **Appendix V**- Group photo of EDC members)