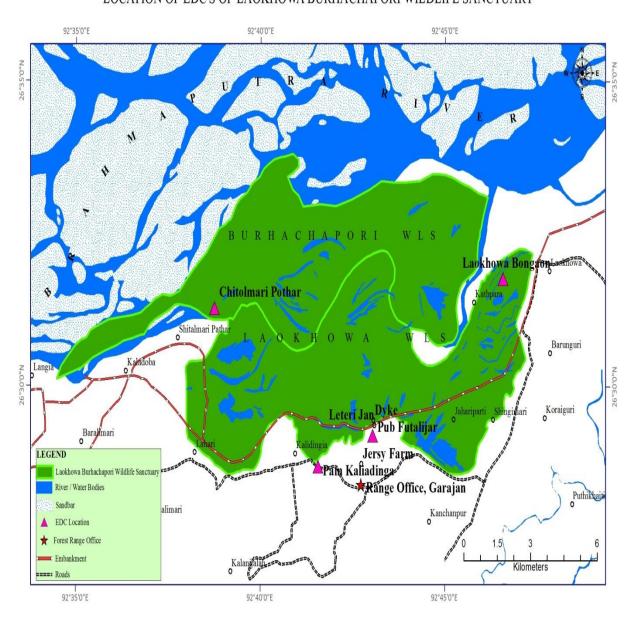

Block of Nagaon District of Assam. The location Map is given in Appendix I and Appendix II gives the approach Map of the EDC.