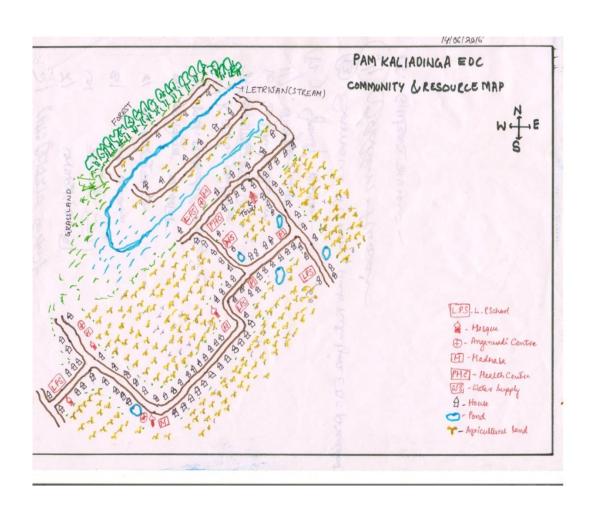

Block of Nagaon District of Assam. The location Map is given in Appendix I and Appendix II gives the approach Map of the EDC.