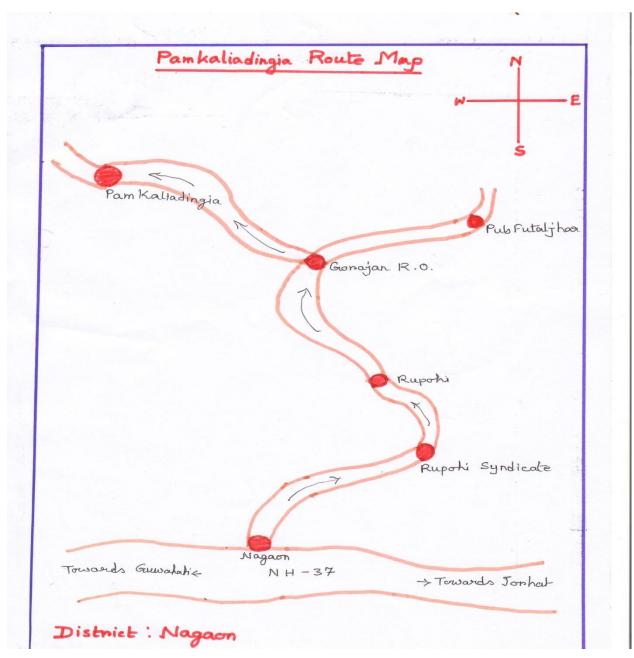

Block of Nagaon District of Assam. The location Map is given in Appendix I and Appendix II gives the approach Map of the EDC.