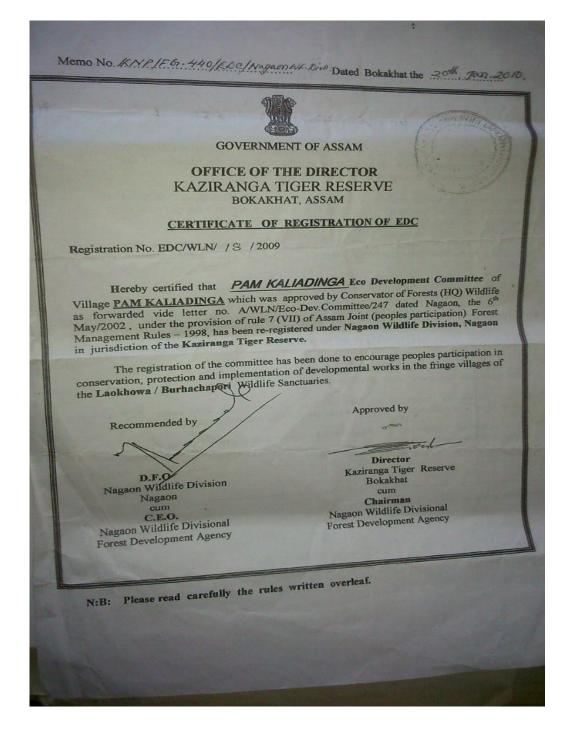

## 3.1 Key Information of the EDC

**The Pam KaliadingaEDC** was first approved for registration by the Conservator HQ wildlife on 6<sup>th</sup> May 2002. The Pam Kaliadinga EDC was re-registered in 2009, under Nagaon Wildlife Division in the jurisdiction of Kaziranga Tiger Reserve, as per the registration certificate (**Appendix III**). The area covered by the above EDC falls within the Juria Development Block of Nagaon District of Assam.