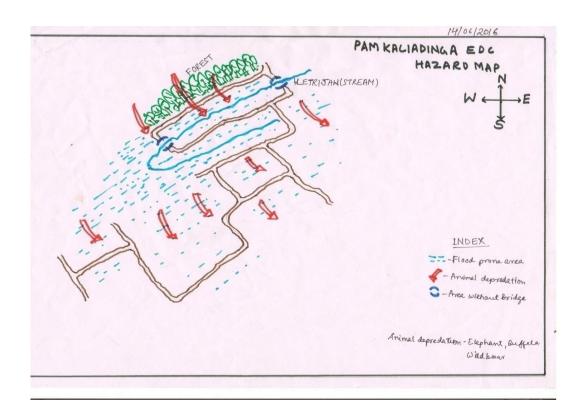

## 2.7 Concern of Biodiversity Conservation in Laokhowa Wildlife Sanctuary

- ◆ Illegal grazing of Livestock along the sanctuary boundaries.
- ◆ Cutting for Fuel wood inside village and along peripheries of sanctuary- results in habitat loss
- ◆ Lopping for Fodder Villages inside and outside that leads to degradation
- ◆ Spread of Invasive Species *Mimosa pudica* and *Eichhorniacrassipes* inside forest and village peripheries.
- ◆ Small Timber & Other MFP- Collection by local villager, who are increasingly practicing destructive means of collection i.e., by cutting the twigs and branches for removing the product of their interest that includes fodder, fruits, leaves and others.
- ◆ Encroachments: The loss of forest due to encroachment mainly for agriculture and grazing animals.
- ◆ Over and uncontrolled fishing: Catching fish and in recent times have begun to use explosives, which has resulted in loss or local disappearance of many of the species including fingerling and small fishes.