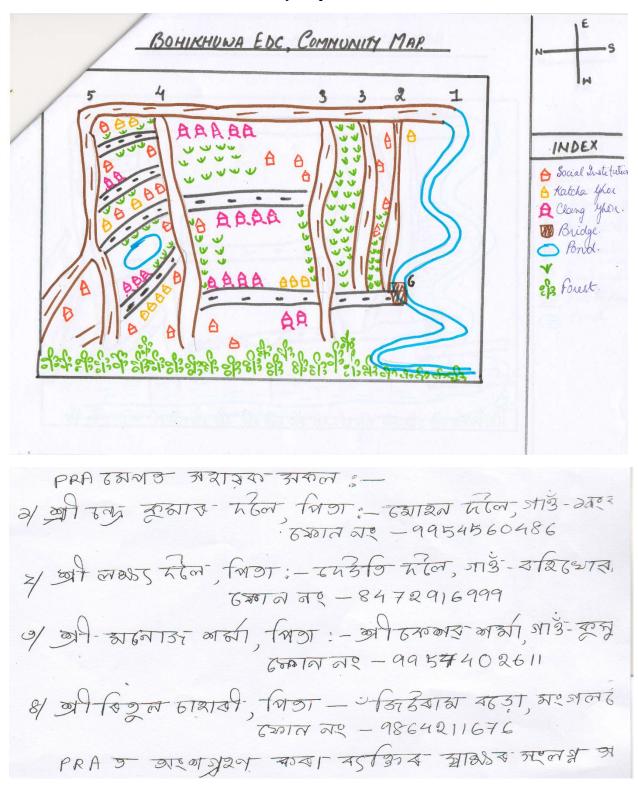

### 2.2 Location

Its coordinates are 26° 30' to 26° 45'N and 93° 05' to 93° 40'E. The Kaziranga Tiger Reserve, on the other hand, is bounded by the coordinates 26° 28' to 26° 49'N and 92° 35' to 93° 42'E. The Kaziranga Tiger Reserve as notified in 2007 is spread over an area of **1055.89454**sq km in the districts of Golaghat, Nagaon and Sonitpur in Assam. The **Appendix I** gives the location map and **Appendix II** gives the Approach Map of the EDC

## 3.2 Brief Details of the Executive Committee

The brief details of Executive Committee & General Body of the EDC are contained in the table, which is given below. ( **Appendix IV**- EDC members Signed list, **Appendix V**- Group photo of EDC members)