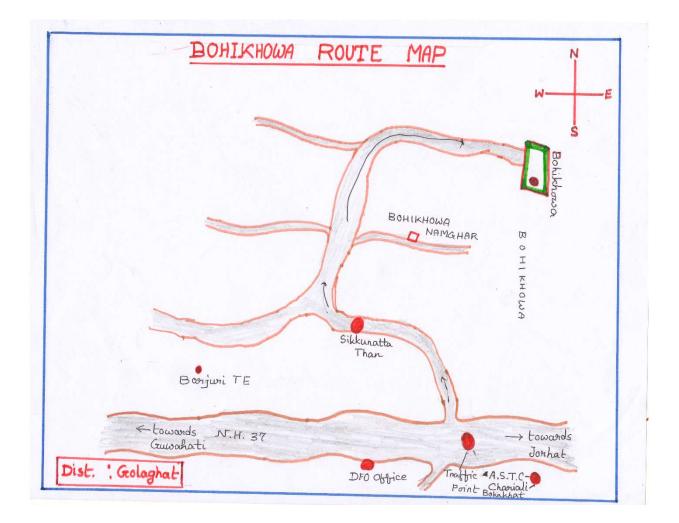

### 2.2 Location

Its coordinates are 26° 30' to 26° 45'N and 93° 05' to 93° 40'E. The Kaziranga Tiger Reserve, on the other hand, is bounded by the coordinates 26° 28' to 26° 49'N and 92° 35' to 93° 42'E. The Kaziranga Tiger Reserve as notified in 2007 is spread over an area of **1055.89454**sq km in the districts of Golaghat, Nagaon and Sonitpur in Assam. The **Appendix I** gives the location map and **Appendix II** gives the Approach Map of the EDC

The Bohikhowa Eco Development Committee (EDC) has been formed to cover the existing community dwelling in Bohikhowa gaon, a village located on the fringe of the Agoratoli Reserve Forest. The area covered by the above EDC falls within the Bokakhat Development Block of Golaghat District of Assam.