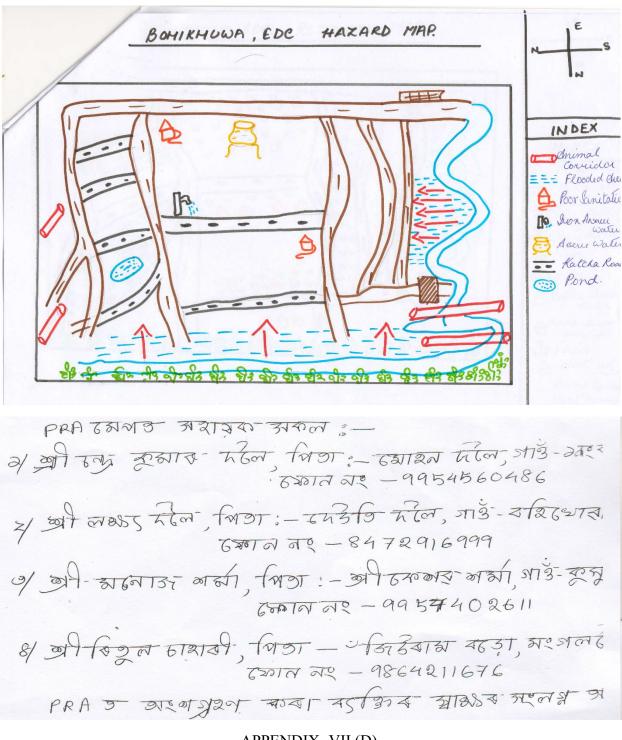

## 2.7 Concern of Biodiversity Conservation in Kaziranga National Park:

**Erosion:** The KAZIRANGA NATIONAL PARK is located in the flood plain of the Brahmaputra river and is affected by floods each year. Flooding has caused large scale erosion in the park and adjoining areas. Erosion is detrimental to the biodiversity conservation of the area. A number of researchers have studied the erosion problem of KAZIRANGA NATIONAL PARK.