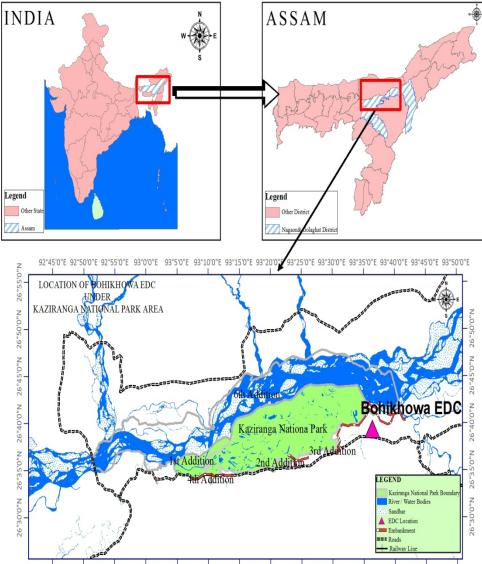

### 2.2 Location

Its coordinates are 26° 30' to 26° 45'N and 93° 05' to 93° 40'E. The Kaziranga Tiger Reserve, on the other hand, is bounded by the coordinates 26° 28' to 26° 49'N and 92° 35' to 93° 42'E. The Kaziranga Tiger Reserve as notified in 2007 is spread over an area of **1055.89454**sq km in the districts of Golaghat, Nagaon and Sonitpur in Assam. The **Appendix I** gives the location map and **Appendix II** gives the Approach Map of the EDC

The Bohikhowa Eco Development Committee (EDC) has been formed to cover the existing community dwelling in Bohikhowa gaon, a village located on the fringe of the Agoratoli Reserve Forest. The area covered by the above EDC falls within the Bokakhat Development Block of Golaghat District of Assam.