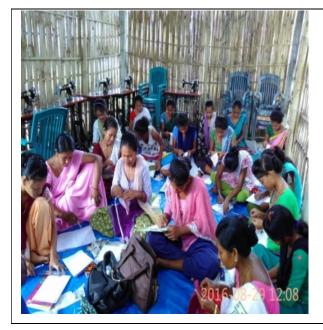

on 12<sup>th</sup> August, 2016. Those present on the occasion included ACF, Mr. Ramen Das, Beat Officer D. Bora, Gaon Panchayat President, Mrs. Sumitra Kardong, and RGVN officials.

**Raw Materials provided**: About 100metres of cotton cloth, 100 spools of different colour, 8 scissors, 10 measuring tapes, 5 embroidery frames, bobbins and bobbin cases, tables, chairs, tools, 1 rim blank paper etc.

## **PEOPLE'S VOICES-**

**Mrs. Sumitra Kardon**, Gaon Panchayat President says Tailoring training is a good opportunity to develop skill and a easy way to earn income. Tailoring and Weaving are suitable for women as they already possess traditional skills. **Ms Janmoni Doley** expressed her gratefulness for this initiative and looks forward for more such trainings ahead.

## **PHOTO GALLERY**







## TAILORING TRAINING LIST OF BOHIKHOWA GAON EDC

| Sl.<br>No | Name               | Father's<br>/Husband'sN<br>ame | Sex | Age | Education<br>Qualification | Name of<br>Trade |
|-----------|--------------------|--------------------------------|-----|-----|----------------------------|------------------|
| 1         | Janmoni Doley      | Koleswar<br>Doley              | F   |     | X                          | Tailoring        |
| 2         | Rina Doley         | Kedar Narah                    | F   |     | X                          | Tailoring        |
| 3         | Suniya Doley       | Padma                          | F   |     | HSLC                       | Tailoring        |
| 4         | Nirmala Doley      | Mangola                        | F   |     | HS