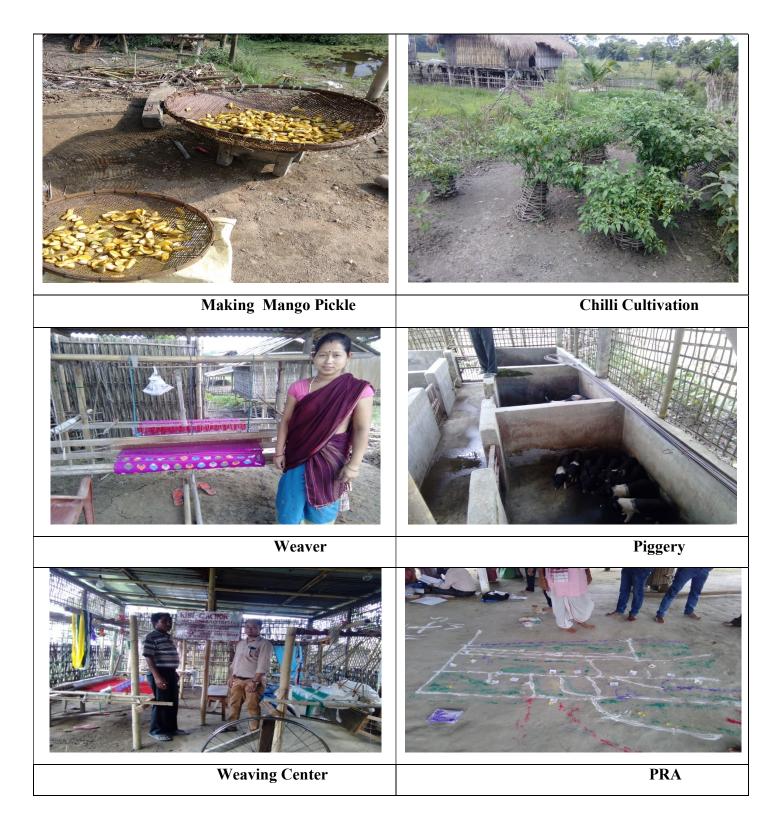

| Diganta Mili         | Hireswar Mili      | 01-01-1997       | H.S.          | 8034000455 |  |  |
| 6             | Umesh Doley          | Mijinga Doley      | 04-06-1999       | B.A.          | 8402832938 |  |  |
| 7             | Kankan Charo         | Moduram<br>Charo   | 02-01-1996       | H.S.          | 9085051796 |  |  |
| 8             | Ananta Thapa         | Surjya<br>Bahadur  | 21-04-1997       | H.S.          | 8402839387 |  |  |
| 9             | Mintu Pegu           | Thaneswar<br>Pegu  | 02-01-1996       | H.S.          | 8402915579 |  |  |
| 10            | Punya Prabha<br>Pegu | Sishuram Pegu      | 25-11-1995       | H.S.          | 7086103580 |  |  |

Divisional Forest Officer -cum, FIU APFBC society E.A.WL. Division, Bokak at

## APPENDIX-X

# Photo file



## APPENDIX-XI

## **GPS** Coordinates

| Srl No. | Name of EDC         | Latitude                    | Longitude                   |
|---------|---------------------|-----------------------------|-----------------------------|
| 1       | Bohikhuwa           | 26°40'30.9'' N              | 93° 37'13.5'' E             |
| 2       | Bohikhuwa(LPSchool) | 26°40'38.9'' N              | 93° 37'7.5'' E              |
| 3       | Bohikhuwa(Namghor)  | 26 <sup>°</sup> 40'33.6'' N | 93 <sup>°</sup> 37'18.2'' E |

### APPENDIX XII

#### SDP Report

#### SKILL DEVELOPMENT PROGRAMME AT BOHIKHOWA

A Skill Development Training Programme has been taken up under the Assam Project on Forests and Biodiversity Conservation (APFBCP), with financial support from the French Development Agency (Agence France