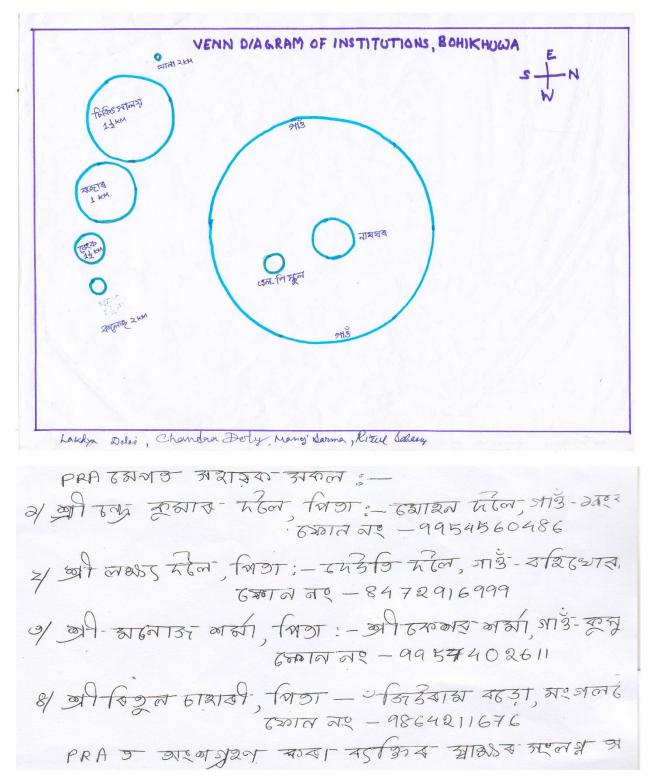

## 3.2 Brief Details of the Executive Committee

The brief details of Executive Committee & General Body of the EDC are contained in the table, which is given below. ( **Appendix IV**- EDC members Signed list, **Appendix V**- Group photo of EDC members)