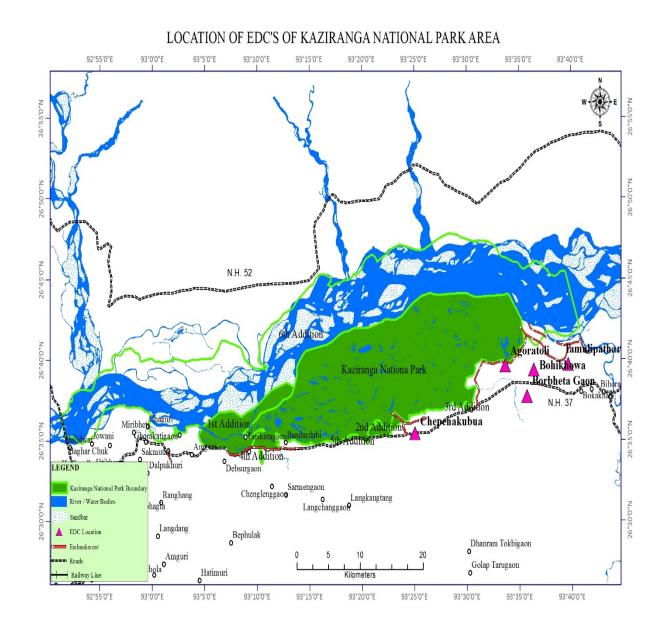

There are five ranges in Kaziranga National Park. There are a total of thirty EDCs situated on the fringes of the KAZIRANGA NATIONAL PARK and about 400 fringe villages.

### 2.2 Location

Its coordinates are 26° 30' to 26° 45'N and 93° 05' to 93° 40'E. The Kaziranga Tiger Reserve, on the other hand, is bounded by the coordinates 26° 28' to 26° 49'N and 92° 35' to 93° 42'E. The Kaziranga Tiger Reserve as notified in 2007 is spread over an area of **1055.89454**sq km in the districts of Golaghat, Nagaon and Sonitpur in Assam. The **Appendix I** gives the location map and **Appendix II** gives the Approach Map of the EDC