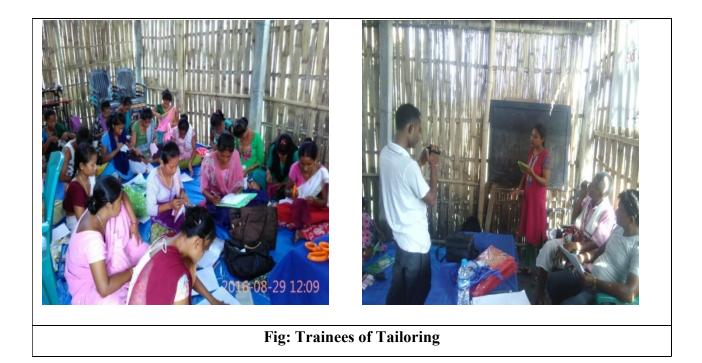

2<sup>th</sup> August, 2016. Those present on the occasion included ACF, Mr. Ramen Das, Beat Officer D. Bora, Gaon Panchayat President, Mrs. Sumitra Kardong, and RGVN officials.

**Raw Materials provided**: About 100metres of cotton cloth, 100 spools of different colour, 8 scissors, 10 measuring tapes, 5 embroidery frames, bobbins and bobbin cases, tables, chairs, tools, 1 rim blank paper etc.

## **PEOPLE'S VOICES-**

**Mrs. Sumitra Kardon**, Gaon Panchayat President says Tailoring training is a good opportunity to develop skill and a easy way to earn income. Tailoring and Weaving are suitable for women as they already possess traditional skills. **Ms Janmoni Doley** expressed her gratefulness for this initiative and looks forward for more such trainings ahead.

## **PHOTO GALLERY**







## TAILORING TRAINING LIST OF BOHIKHOWA GAON EDC

| Sl.<br>No | Name               | Father's<br>/Husband'sN<br>ame | Sex | Age | Education<br>Qualification | Name of<br>Trade |
|-----------|--------------------|--------------------------------|-----|-----|----------------------------|------------------|
| 1         | Janmoni Doley      | Koleswar<br>Doley              | F   |     | X                          | Tailoring        |
| 2         | Rina Doley         | Kedar Narah                    | F   |     | X                          | Tailoring        |
| 3         | Suniya Doley       | Padma                          | F   |     | HSLC                       | Tailoring        |
| 4         | Nirmala Doley      | Mangola                        | F   |     | HS                         |