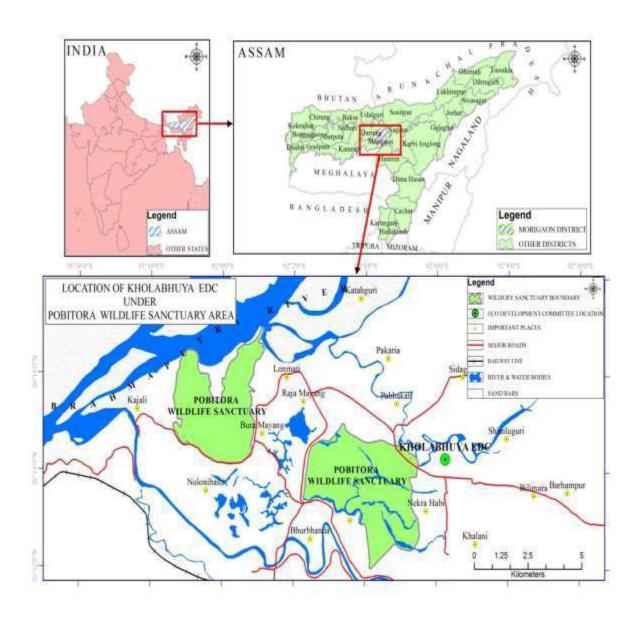

## 1.3 Micro-Plan for the Kholabhuyan EDC

This document gives the Micro-Plan for the **Kholabhuyan** EDC, which is located in the Morigaon district of Assam. The EDC falls under the jurisdiction of the Pobitora Wildlife Sanctuary of the Guwahati Wildlife Division. The profile of the community is given in the next section.

#### 2.2 Location

Pobitora Wildlife Sanctuary, situated in the flood plains of River Brahmaputra in the district of Morigaon. The extent of the Protected Area is 38.81 sq. Km. lays between latitude 26°12' N to 26°15'N and longitude 91°59'E to 92°05'E.

The Appendix I gives the location map and Appendix II gives the Approach Map of the EDC.