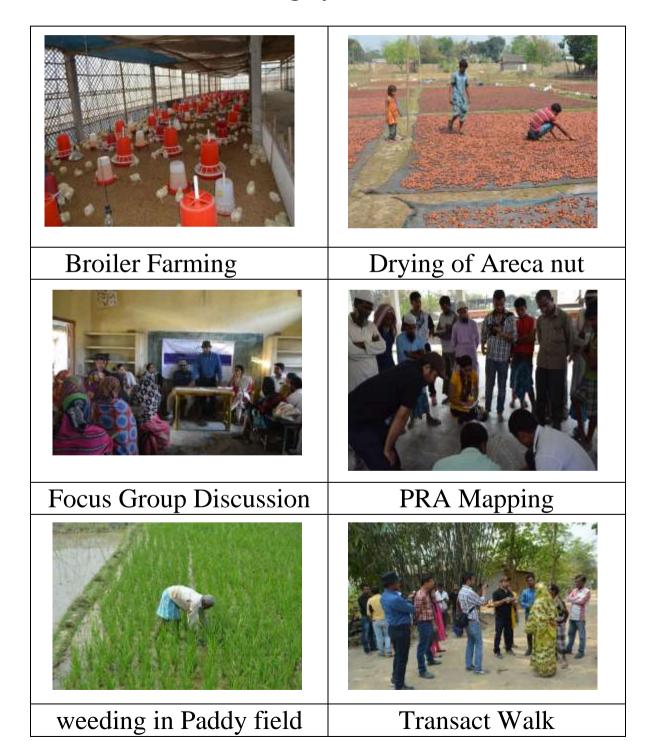

The present micro-plan has been prepared by members of the community, including both male and female members. This document has emerged as an outcome of the following Participatory Rural Appraisal (PRA) process undertaken by the community and personnel of Rashtriya Gramin Vikas Nidhi (RGVN) in March 2017. The various steps followed are enumerated briefly below:-

Scarcity of water during March and April due to irrigation in the agricultural fields iv.

**6.4 PRA Exercise** 

Team from RGVN Guwahati carried out PRA exercise in Kholabhuyan village as follows:

**Date**: 8/3/2017 **Location**: Kholabhuyan