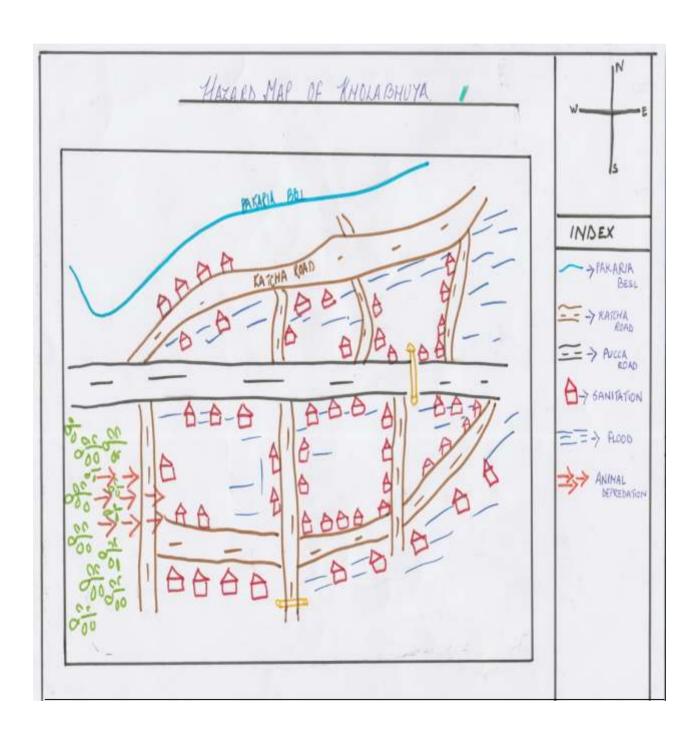

### 4.3 Vulnerability Context Analysis:

The existing vulnerabilities of a village such as floods, animal depredation, diseases etc. hamper the overall development despite it being rich in all five livelihood capitals. These have a negative impact on the livelihood enhancement of a village.

In Kholabhuyan, floods during the months of April to August have affected around 280 households and also cause diseases such diarrhoea and fever. Waterlogging is also rampant during the time of floods and there have been deaths due to electrical short circuit in the village. The villagers also face major problems of crop damage due to animal depredation (rhinoceros and elephants).