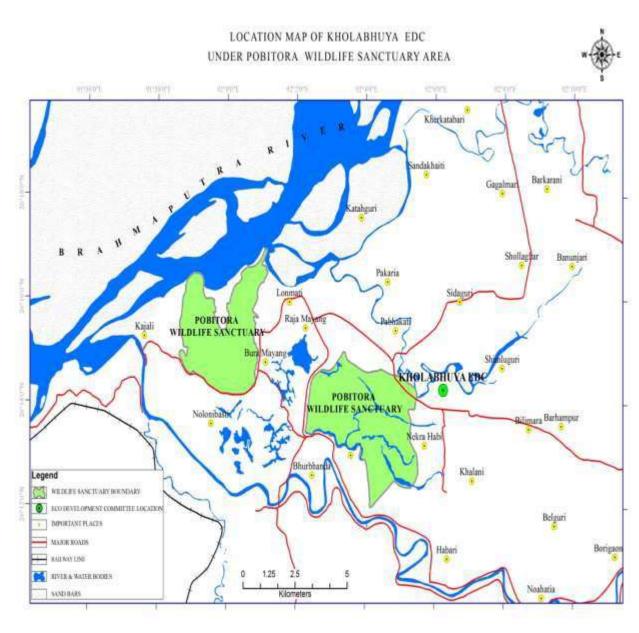

#### 2.2 Location

Pobitora Wildlife Sanctuary, situated in the flood plains of River Brahmaputra in the district of Morigaon. The extent of the Protected Area is 38.81 sq. Km. lays between latitude 26°12' N to 26°15'N and longitude 91°59'E to 92°05'E.

The Appendix I gives the location map and Appendix II gives the Approach Map of the EDC.

The natural boundary of the Pobitora Wildlife Sanctuary is the Garanga Beel on the south and the river Brahmaputra on the north, rest of the boundaries are artificial and surrounded by 27 villages. Significantly, the protected area is free from human habitation.

## **2.1General Description:**

Pobitora originally was a grazing reserve of erstwhile Nagaon district, came into limelight during the year1961-62 for sighting of One Horned Rhino (Rhinoceros unicornis). The area of 1584.76 ha was declared as Reserved Forests (RF) in 1971 vide Govt. notification no. 4/Settlement/542/65/54 dt 18<sup>th</sup> November 1971. The adjacent Rajamayong Hill with an area of 1191.86 ha was also a RF declared during 1957 vide Govt. Notification no. AFS 427/54/11 dt 20<sup>th</sup> September 1957.

Keeping in view the importance of Rhino in the area Preliminary notification was issued declaring a total area of 3880.62 ha of land as **Pobitora Wildlife Sanctuary** comprising both the RF (2776.62 ha) and Govt. Khas land (1104 ha) between the RF vide Govt. notification FWR/19/87/39 dt 16<sup>th</sup> July 1987. Subsequently, final notification of the sanctuary was published vide Govt. notification no. FRS/19/87/152 dt 17<sup>th</sup> March 1998 and published in Assam Gazette on 13<sup>th</sup> May 1998.