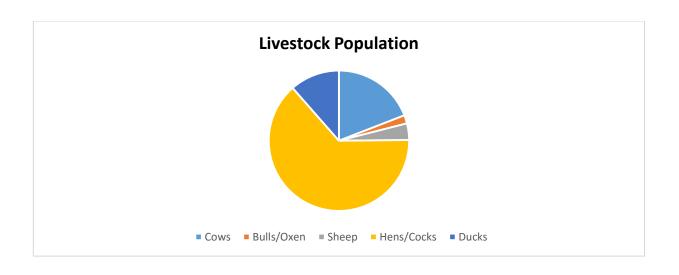

### 3.7 Livestock

The main types of livestock possessed by the households include:

Table- F:

| Sl. No | Livestock  | Number |
|--------|------------|--------|
| 1      | Cows       | 300    |
| 2      | Bulls/Oxen | 30     |
| 3      | Duck       | 180    |
| 4      | Hens       | 1000   |
| 5      | Sheep      | 60     |