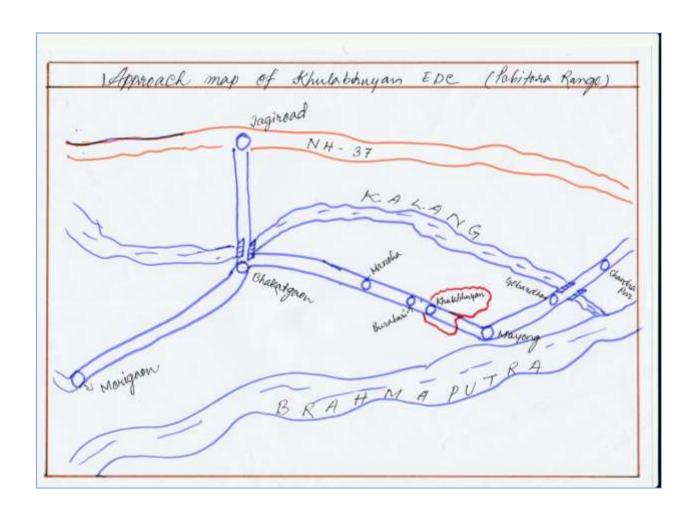

The Appendix I gives the location map and Appendix II gives the Approach Map of the EDC.

The Sanctuary could be accessed from Guwahati, the capital city of the state of Assam, the district head quarter Marigaon and the industrial town Jagoraod through National Highway 37 and State Highway 3. It is situated about 35Km. from Guwahati via Chandrapur. The other approach road from this city is 53 Km., of which 32Km. is along the National Highway No-37 and 18 Km. along the state road.