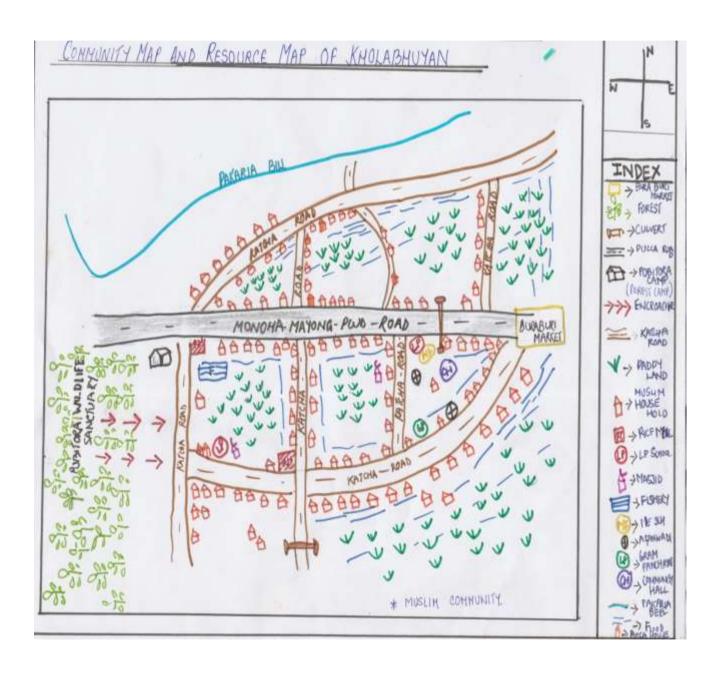

Scarcity of water during March and April due to irrigation in the agricultural fields iv.

**6.4 PRA Exercise** 

Team from RGVN Guwahati carried out PRA exercise in Kholabhuyan village as follows:

**Date**: 8/3/2017 **Location**: Kholabhuyan