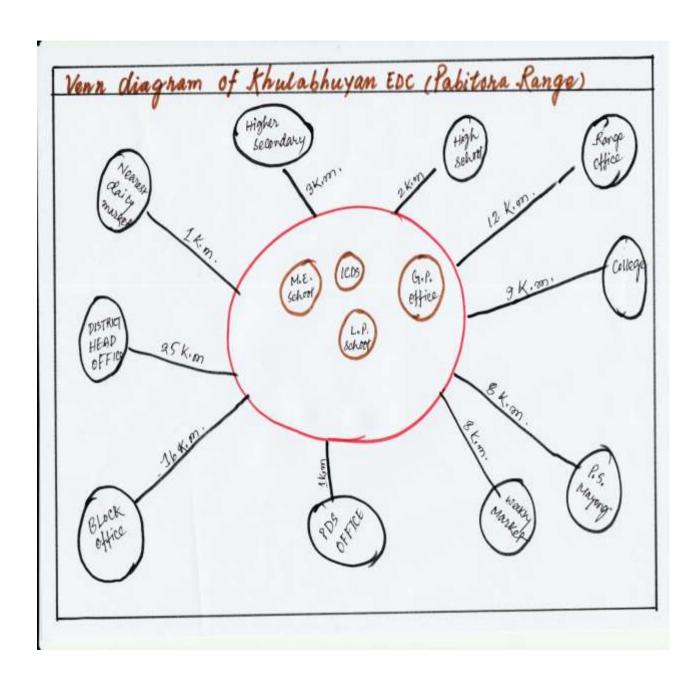

## 3.8 Village Infrastructure & Communication Facilities

In any community, the availability of basic infrastructure enables the development of sustainable livelihood options. The present condition of infrastructure in the village is not satisfactory. This gives the present status of the village infrastructure.

**Table-F: Physical Infrastructure** 

| Sl.<br>No. | Point Infrastructure     | Location<br>inside<br>village or<br>Outside | Number<br>(If<br>applicabl<br>e) | Approximate Distance from Village, if outside (m/Km) | Condition and status of present use |
|------------|--------------------------|---------------------------------------------|----------------------------------|------------------------------------------------------|-------------------------------------|
| 1.         | Bus stand                | Inside                                      | 3                                | 200m                                                 | Poor                                |
| 2.         | Primary Health Centre    | Outside                                     | 1                                | 5 km                                                 | Good                                |
| 3.         | Primary School           | Inside                                      | 2                                | -                                                    | Good                                |
| 4.         | Middle School            | Inside                                      | 1                                | -                                                    | Medium                              |
| 5.         | High School              | Outside                                     | 2                                | 3km                                                  | Medium                              |
| 6.         | HS School                | Outside                                     | 1                                | 3km                                                  | Medium                              |
| 7.         | College                  | Outside                                     | 1                                | 7km                                                  | Medium                              |
| 8.         | Post Office              | Outside                                     | 1                                | 2km                                                  | Medium                              |
| 9.         | Bank                     | Outside                                     | 1                                | 7km                                                  | Medium                              |
| 10.        | Telephone                | -                                           | -                                | -                                                    | -                                   |
| 11.        | Anganwadi Centre         | Inside                                      | 2                                | -                                                    | Medium                              |
| 12.        | Gram Panchayat<br>Office | Inside                                      | 1                                | -                                                    | Medium                              |

| 13. | Revenue Circle Office     | Outside | 1       | 13km | Medium |
|-----|---------------------------|---------|---------|------|--------|
| 14. | Police Outpost/ Thana     | Outside | 1       | 7km  | Medium |
| 15. | Forest Beat Office        | -       | -       | -    | -      |
| 16. | Forest Range Office       | Outside | 1       | 7km  | Good   |
| 17. | Railway Station           | Outside | 1       | 22km | Medium |
| 18. | Drinking Water<br>Sources | -       | -       | -    | -      |
| 19. | Community Hall            | Inside  | 1       | -    | Good   |
| 20. | House with Electricity    | Inside  | 190     | -    | -      |
| 21. | Street Lighting           | -       | -       | -    | -      |
| 22. | No. of Tractors           | Inside  | 1       | -    | -      |
| 23. | No. of Power Tillers      | Inside  | 3       | -    | Good   |
| 24. | Temple/ Church/           | Inside  | 3       | -    | Good   |
|     | Mosque/ Namghar           |         | mosques |      |        |
| 25. | District Head Quarter     | Outside | 1       | 27km | Good   |
| 26. | No. of Vehicles           | Inside  | 15      | -    | Good   |
|     | (Cars/ Trucks)            |         |         |      |        |
| 27. | No. of JCB                | Inside  | 1       | -    | Good   |
| 28. | Nearest Market            | Outside | 1       | 2km  | Good   |