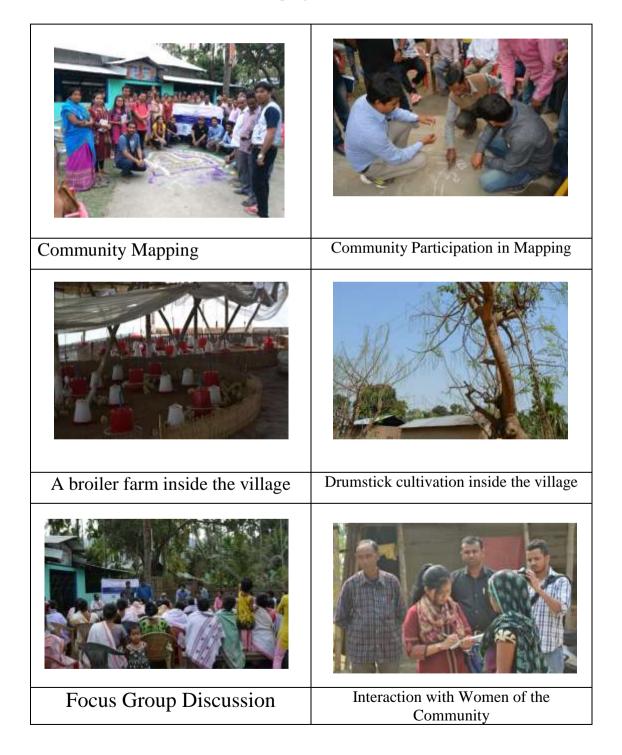

| - Pobitora                | Range Officer<br>Wildtle Range<br>op. Morigeon |                                     | E/                                                     |

### Appendix X

#### Photographs



# **Appendix XI**

**GPS Coordinates** 

| 1. Entry point      | : N-26°16'00"     |
|---------------------|-------------------|
|                     | E-92°01'24"       |
| 2. Namghar compound | : N- 26°16'06.00" |
|                     | E-09°01'02.10"    |
|                     |                   |
| 3. End Point        | : N-92°00'57.20"  |
|                     | E-26°16'28.70"    |

### **Appendix XII**

#### **SDP Report**

#### **Skill Development Programme at Ouguri EDC**

A Skill Development Training Programme has been taken up under the Assam Project on Forests and Biodiversity Conservation (APFBCP), with financial support from the French Development Agency (Agence France de Development). RGVN, a COMPELO partner (Consulting Service for Micro planning Livelihood Opportunities