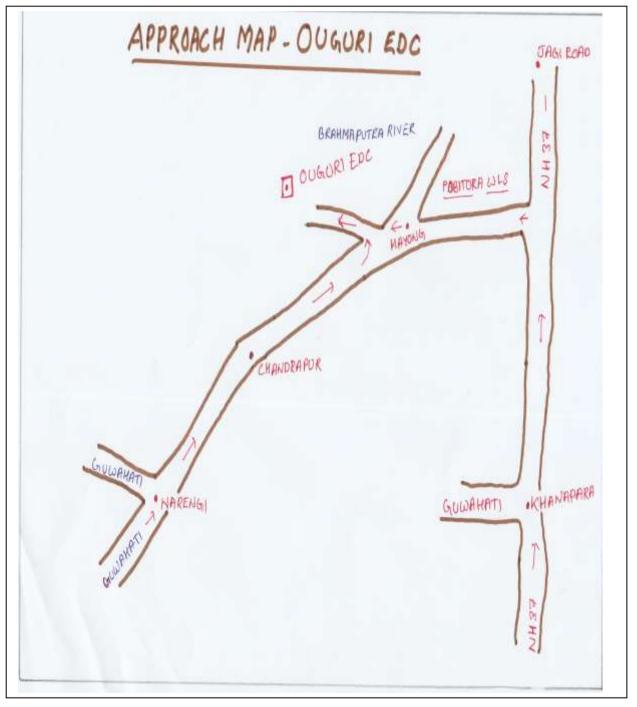

The Sanctuary could be accessed from Guwahati, the capital city of the state of Assam, the district head quarter Morigaon and the industrial town Jagiroad through National Highway 37 and State Highway 3. It is situated about 35Km. from Guwahati via Chandrapur. The other approach road from this city is 53 Km., of which 32Km. is along the National Highway No-37 and 18 Km. along the state road.

The Appendix I gives the location map and Appendix II gives the Approach Map of the EDC.