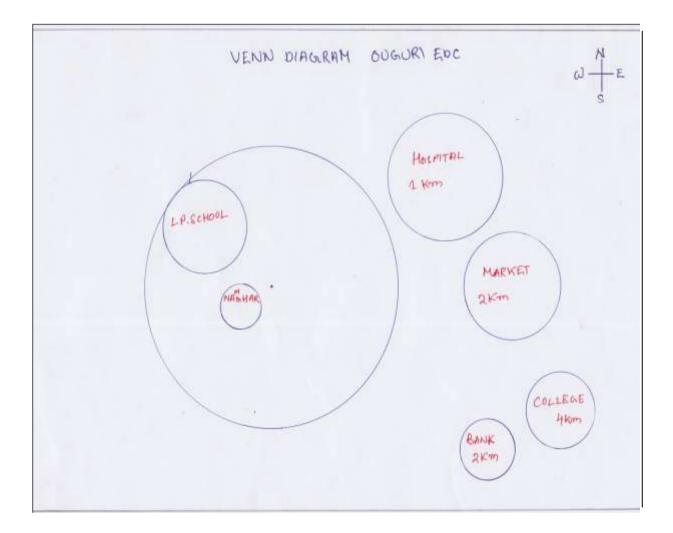

| Sl.<br>No | Point<br>Infrastructure | Location<br>inside<br>village or<br>Outside | Number<br>(If<br>applicable) | Approximate<br>Distance from<br>Village, if<br>outside<br>(m/Km) | Condition<br>and status of<br>present use |
|-----------|-------------------------|---------------------------------------------|------------------------------|------------------------------------------------------------------|-------------------------------------------|
| 1         | Bus stand               | Outside                                     | 1                            | 3.5                                                              | Good                                      |
| 2         | Primary Health          | Outside                                     | 1                            | 1                                                                | Lunmati Gaon                              |

#### **Table-F: Physical Infrastructure**

|    | Centre             |             |     |     |                 |
|----|--------------------|-------------|-----|-----|-----------------|
| 3  | Primary School     | Inside      | 1   |     |                 |
| 4  | Middle School      | Outside     | 1   | 1.5 | Good            |
| 5  | High School        | Outside     | 1   | 1.5 |                 |
| 6  | HS School          | Outside     | 1   | 3   |                 |
| 7  | College            | Outside     | 1   | 5   |                 |
| 8  | Post Office        | Outside     | 1   | 3   | Medium          |
| 9  | Bank               | Outside     | 2   | 3   | Mayong          |
| 10 | Telephone          | Inside      |     |     |                 |
| 11 | Anganwadi Centre   | Inside      | 1   |     | Medium          |
| 12 | Gram Panchayat     | Outside     | 1   | 3   | Mayong          |
|    | Office             |             |     |     |                 |
| 13 | Revenue Circle     | Outside     | 1   | 15  | Bhakatgaon      |
|    | Office             |             |     |     |                 |
| 14 | Police Outpost/    | Outside     | 1   | 3   | Mayong          |
|    | Thana              |             |     |     |                 |
| 15 | Forest Beat Office | Outside     | 1   | 4   | Burhamayong     |
| 16 | Forest Range       | Outside     | 1   | 7   | Pobitora        |
|    | Office             |             |     |     |                 |
| 17 | Railway Station    | Outside     | 1   | 30  | Jagiroad        |
| 18 | Drinking Water     | Stream,Ring |     |     | Poor            |
|    | Sources            | Well        |     |     | availability of |
|    |                    |             |     |     | water           |
| 19 | Community Hall     | Outside     | 2   | 2   |                 |
| 20 | House with         | Inside      | 115 |     |                 |
|    | Electricity        |             |     |     |                 |
| 21 | Street Lighting    | Nil         |     |     |                 |
| 22 | No. of Tractors    | Inside      | 2   |     |                 |
| 23 | No. of Power       | Inside      | 4   |     |                 |
|    | Tillers            |             |     |     |                 |
| 24 | Temple/ Church/    | Inside      | 3   |     |                 |
|    | Mosque/ Namghar    |             |     |     |                 |
| 25 | District Head      | Outside     | 1   | 30  | Morigaon        |

|    | Quarter         |         |   |   |        |
|----|-----------------|---------|---|---|--------|
| 26 | No. of Vehicles |         | 6 |   |        |
|    | (Cars/ Trucks)  |         |   |   |        |
| 27 | No. of JCB      | Inside  | 1 |   |        |
| 28 | Nearest Market  | Outside |   | 4 | Mayong |

From the above table, the following have been noted with regard to village infrastructure:

**Physical Infrastructure:** The habitation is deprived of good physical infrastructure like good paved roads, water supply, street light etc.Electricity is available in most of the households.

**Education & Health Facilities:** Basic Education and health facilities are available within a distance of 3km, which can be termed satisfactory. Public transport is not sufficiently available, and most of the community members have to use bicycles to move around to nearby places.

**Govt. Offices**: The government offices such as GP Office,Police station, Revenue office, Forest Beat office etc. are located outside the village. Communication to these establishments becomes a hurdle for the villagers due to poor public transport system .

**Financial Inclusion**: Facilities for financial inclusion like bank and post office are located in Mayong which is 3kms away from the habitation. Most of the community members have bank accounts or postal savings accounts.