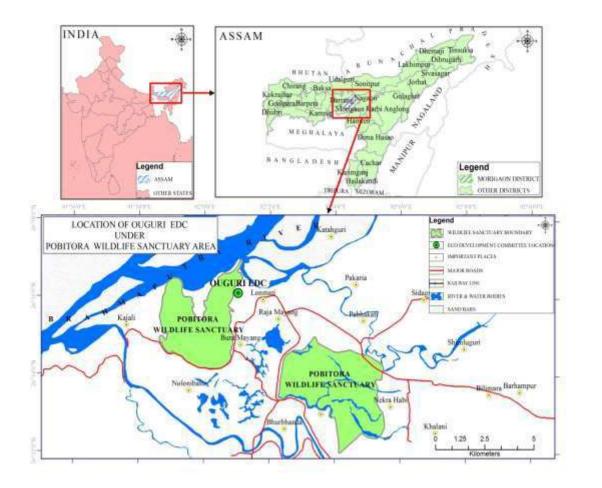

#### **1.3 Micro-Plan for the Ouguri EDC**

This document gives the Micro-Plan for the Ouguri EDC, which is located in the Morigaon district of Assam. The EDC falls under the jurisdiction of Pobitora Wildlife Sanctuary in the Guwahati Wildlife Division of the Mayong Revenue Circle. The profile of the community is given in the next section.

#### **2.1General Description:**

Pobitora originally was a grazing reserve of erstwhile Nagaon district, came into limelight during the year1961-62 for sighting of One Horned Rhino (Rhinoceros unicornis). The area of 1584.76 ha was declared as Reserved Forests (RF) in 1971 vide Govt. notification no. 4/Settlement/542/65/54 dt 18<sup>th</sup> November 1971. The adjacent Rajamayong Hill with an area of 1191.86 ha was also a RF declared during 1957 vide Govt. Notification no. AFS 427/54/11 dt 20<sup>th</sup> September 1957.

Keeping in view the importance of Rhino in the area, a Preliminary notification was issued declaring a total area of 3880.62 ha of land as **Pobitora Wildlife Sanctuary** comprising both the RF (2776.62 ha) and Govt. Khas land (1104 ha) between the RF vide Govt. notification FWR/19/87/39 dt 16<sup>th</sup> July 1987. Subsequently, final notification of the sanctuary was published vide Govt. notification no. FRS/19/87/152 dt 17<sup>th</sup> March 1998 and published in Assam Gazette on 13<sup>th</sup> May 1998.

The natural boundary of the Pobitora Wildlife Sanctuary is the Garanga Beel on the south and the river Brahmaputra on the north, rest of the boundaries are artificial and surrounded by 27 villages. Significantly, the protected area is free from human habitation.

The Sanctuary could be accessed from Guwahati, the capital city of the state of Assam, the district head quarter Morigaon and the industrial town Jagiroad through National Highway 37 and State Highway 3. It is situated about 35Km. from Guwahati via Chandrapur. The other approach road from this city is 53 Km., of which 32Km. is along the National Highway No-37 and 18 Km. along the state road.

#### 2.2 Location

Pobitora Wildlife Sanctuary is situated in the flood plains of River Brahmaputra in the district of Morigaon. The extent of the Protected Area is 38.81 sq. Km. lays between latitude 26°12' N to 26°15'N and longitude 91°59'E to 92°05'E.

The Appendix I gives the location map and Appendix II gives the Approach Map of the EDC.