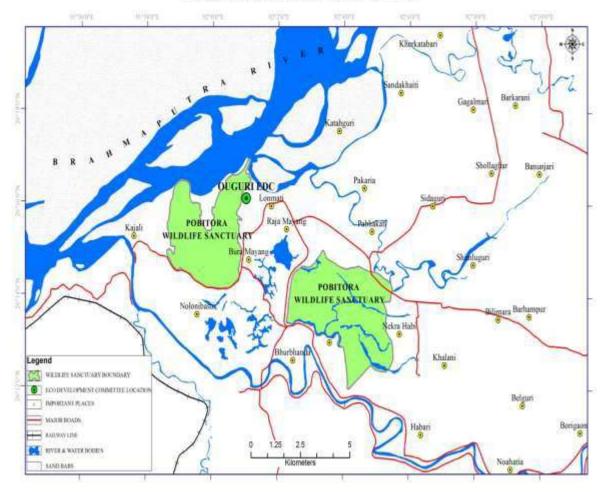

The natural boundary of the Pobitora Wildlife Sanctuary is the Garanga Beel on the south and the river Brahmaputra on the north, rest of the boundaries are artificial and surrounded by 27 villages. Significantly, the protected area is free from human habitation.

The Appendix I gives the location map and Appendix II gives the Approach Map of the EDC.