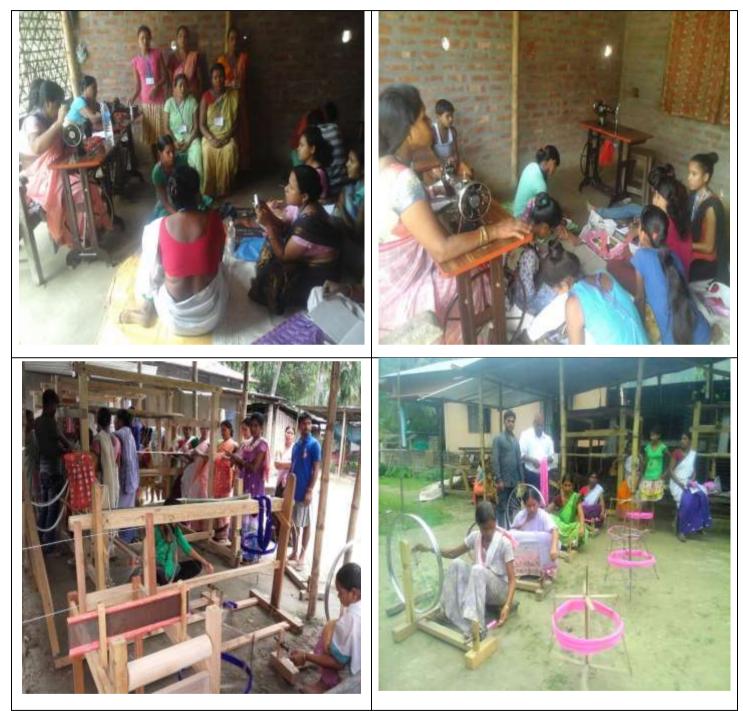

- (a) Agriculture
- (b) Weaving
- (c) Tailoring

Focusing on the skills profile of the villagers, predominantly men are more involved in cultivation while the women are engaged in weaving. Bamboo & cane craft, tailoring, masonry, carpentry are some of the other skills present in the village. In terms of the professional profile there are farmers, vendors, daily wage earners, small business owners, factory workers and teacher. 55% of the population is in the working age group of 18-60 years which is quite satisfactory.

Focusing on the varying gender roles in the village, there is a larger percentage of men working with on-farm activities of ploughing, sowing and harvesting while women are engaged with off-farm activities such as firewood collection, child care, cooking and weaving.