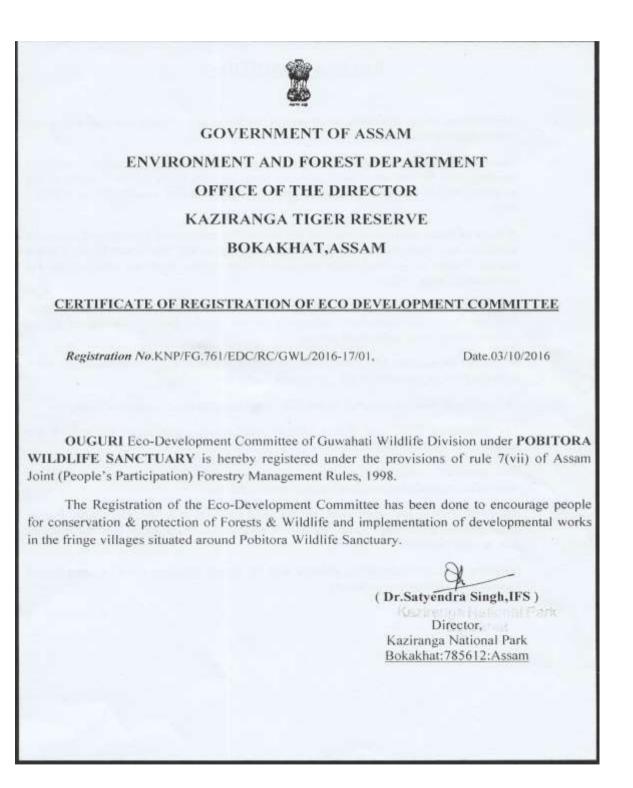

## **3.1 Key Information**

Ouguri is a revenue village and is located in Morigaon District. The EDC was registered on October 2016(Appendix III as per the registration certificate) under the jurisdiction of Guwahati Wildlife Division.