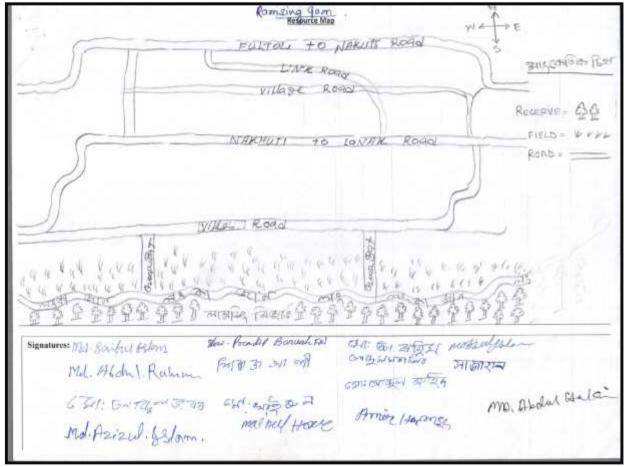

# RAMSING GAON JOINT FOREST MANAGEMENT COMMITTEE Lanka Forest Range, Nagaon South Forest Division