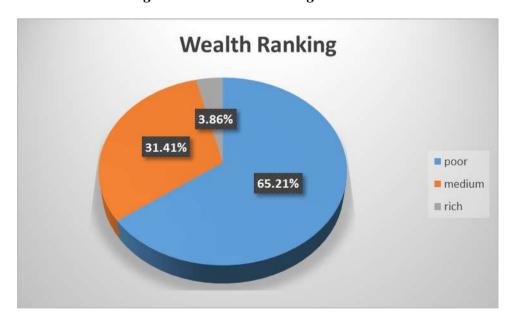

lthough the transportation system of the village is not so far from the JFMC but the condition of the road not so well. The railway station is situated in Lanka which is 17Km away from the village.

#### 3.2 Wealth Ranking:

Wealth ranking contains community members identifying and analysing the different wealth groups in a community. It allows us to evaluate various socio-economic stratification of project beneficiaries and local people's classifications and thought of wealth/well-being. Wealth ranking was done with the help of the following criteria:

- a) Land holding
- b) Occupation

As such about 65.21% people are poor, about 31.41% belong to middle class and about 3.86% are considered to be rich. Poor people are mainly irregular wage earners, land less peoples and marginal farmers.



Figure 3.1: Wealth Ranking

#### 3.3 Timeline Review

In order to know the past significant cum historical events over time, the team has conducted the timeline analysis. The team members discussed about the local events to the village head, elderly persons and also to some young people to have an idea about how they dealt with those situations and what was the impact of those events on their lives as well as on the development of the village. Our time line illustrates the following events.

Table 3.3: Timeline review

| Year                     |      | Event                                                   | Type         |
|--------------------------|------|---------------------------------------------------------|--------------|
| Post-                    | 1979 | There was a severer