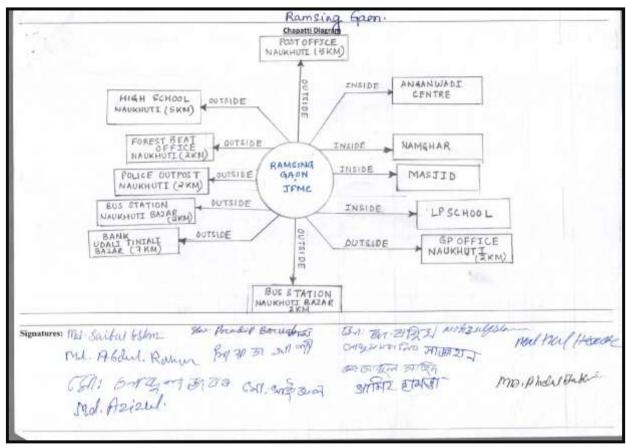

# RAMSING GAON JOINT FOREST MANAGEMENT COMMITTEE Lanka Forest Range, Nagaon South Forest Division