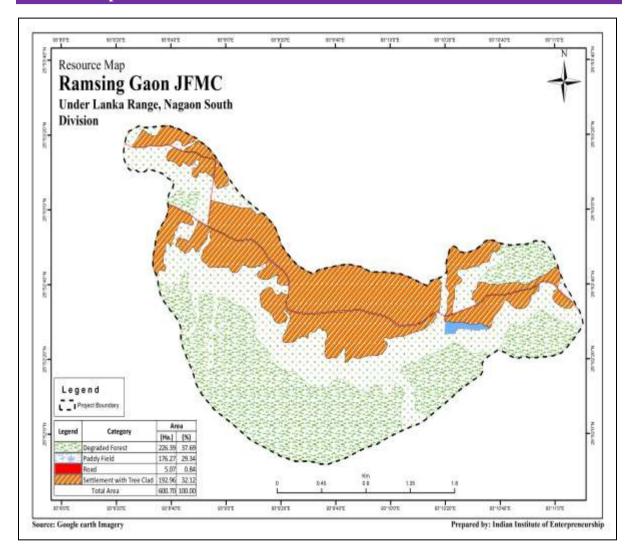

# RAMSING GAON JOINT FOREST MANAGEMENT COMMITTEE Lanka Forest Range, Nagaon South Forest Division