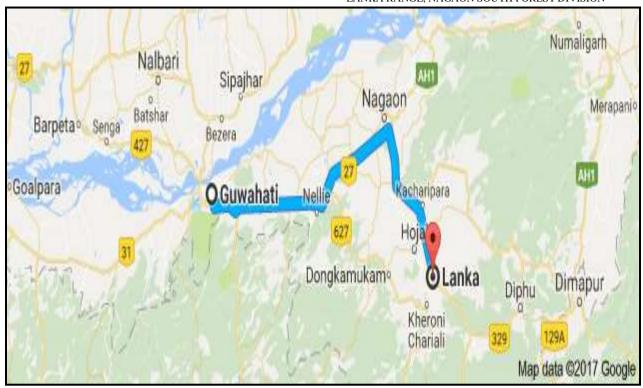

# Micro-Plan for the 3No Sarthe Gaon JFMC

This document gives the Micro-Plan for the Ramsing Gaon JFMC, which is located in the Hojai district of Assam. The JFMC falls under the jurisdiction of the Nagaon South Forest Division of the North Assam Circle. The profile of the community is given in the next section.