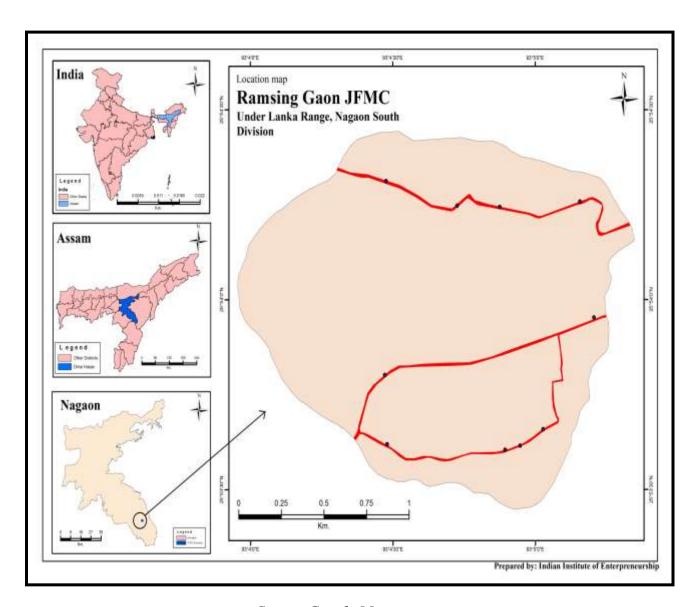

# RAMSING GAON JOINT FOREST MANAGEMENT COMMITTEE Lanka Forest Range, Nagaon South Forest Division

# Micro-Plan for the 3No Sarthe Gaon JFMC

This document gives the Micro-Plan for the Ramsing Gaon JFMC, which is located in the Hojai district of Assam. The JFMC falls under the jurisdiction of the Nagaon South Forest Division of the North Assam Circle. The profile of the community is given in the next section.