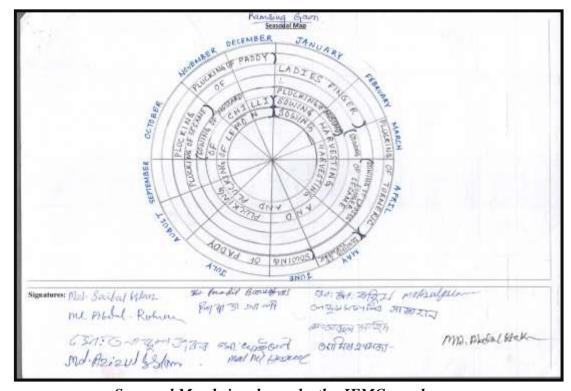

# RAMSING GAON JOINT FOREST MANAGEMENT COMMITTEE Lanka Forest Range, Nagaon South Forest Division