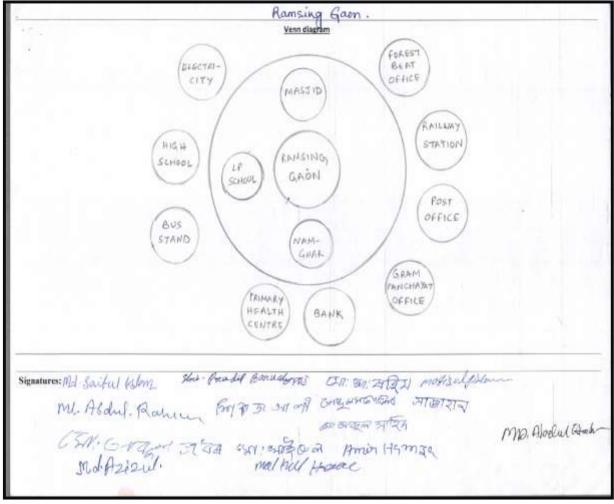

# RAMSING GAON JOINT FOREST MANAGEMENT COMMITTEE Lanka Forest Range, Nagaon South Forest Division