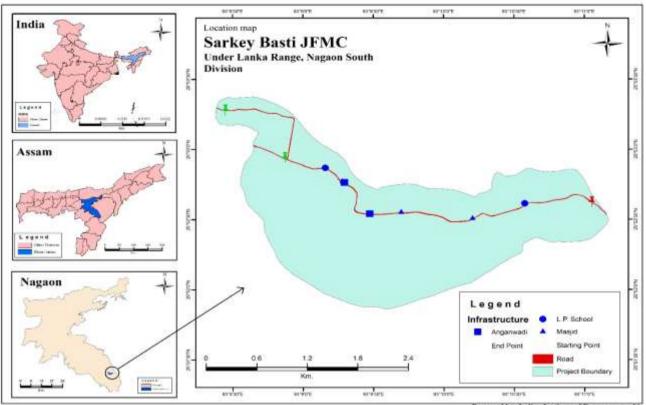

| 2. Village Socio-Ed                     | ocio-Economic Profile                                                                                                                                                                                    |                                                                                                    |                                       |  |  |
|-----------------------------------------|----------------------------------------------------------------------------------------------------------------------------------------------------------------------------------------------------------|----------------------------------------------------------------------------------------------------|---------------------------------------|--|--|
| Location                                | The SarkeyBastiJoint Forest Management Committee (JFMC) has been formed to cover the existing community dwelling in SarkeyBasti, a village located on the fringe of the Lanka Range Forest.              |                                                                                                    |                                       |  |  |
|                                         | Appendix-1 gives the Village Map.                                                                                                                                                                        |                                                                                                    |                                       |  |  |
| Key Information                         | The key information of the JF                                                                                                                                                                            | MC is                                                                                              | furnished below.                      |  |  |
|                                         | Table-A: K                                                                                                                                                                                               | ey Inf                                                                                             | formation of the JFMC                 |  |  |
|                                         | Name of the JFMC                                                                                                                                                                                         | Sarl                                                                                               | keyBasti                              |  |  |
|                                         | Habitation                                                                                                                                                                                               | Sarl                                                                                               | keyBasti                              |  |  |
|                                         | Name of Revenue Village                                                                                                                                                                                  | Sarl                                                                                               | keyBasti                              |  |  |
|                                         | Name of the Gram                                                                                                                                                                                         |                                                                                                    |                                       |  |  |
|                                         | Panchayat / VCDC                                                                                                                                                                                         |                                                                                                    |                                       |  |  |
|                                         | Revenue Circle                                                                                                                                                                                           |                                                                                                    |                                       |  |  |
|                                         | District                                                                                                                                                                                                 | Hoj                                                                                                | ai                                    |  |  |
|                                         | Forest Division                                                                                                                                                                                          | Nag                                                                                                | aon South                             |  |  |
|                                         | Forest Range                                                                                                                                                                                             | Lan                                                                                                | ka                                    |  |  |
|                                         | Forest Beat                                                                                                                                                                                              | Nau                                                                                                | khuti                                 |  |  |
|                                         | Year Formed                                                                                                                                                                                              | 201                                                                                                | 1                                     |  |  |
|                                         | Description of Boundary                                                                                                                                                                                  | As l                                                                                               | below                                 |  |  |
|                                         | of JFMC                                                                                                                                                                                                  | of JFMC North:Centre Bazar, PhulbariGaon<br>South:Lankayan Border and Lumding RF<br>West:JanjuNala |                                       |  |  |
|                                         | Source: IEMC Pacarda & Dia                                                                                                                                                                               |                                                                                                    | t:2 and 3 No. Sarthegaon              |  |  |
|                                         | Source: JFMC Records & Discussions during PRA Exercise in April 2017<br>Additional details are given at <b>Table-1</b> of Record-I. (Given at Appendix)                                                  |                                                                                                    |                                       |  |  |
| Brief Details of the                    | The brief details of Executive                                                                                                                                                                           | Com                                                                                                | mittee & General Body of the JFMC are |  |  |
| Executive<br>Committee &                | contained in the table, which is                                                                                                                                                                         |                                                                                                    | •                                     |  |  |
| General Body                            | Table-B: Brief Details of                                                                                                                                                                                | of Exe                                                                                             | ecutive Committee & general Body      |  |  |
|                                         | Name of President                                                                                                                                                                                        |                                                                                                    | Md. Afzal Hussain                     |  |  |
|                                         | Name of Member Secretary                                                                                                                                                                                 | 7                                                                                                  | Rahul Bora                            |  |  |
|                                         | Name of Treasurer                                                                                                                                                                                        |                                                                                                    | Md. Nizamuddin                        |  |  |
|                                         | No. of Members in Executiv                                                                                                                                                                               | ve                                                                                                 | Male: 12                              |  |  |
|                                         | Committee                                                                                                                                                                                                |                                                                                                    | Female: 05                            |  |  |
|                                         | No. of Members in the Gene                                                                                                                                                                               |                                                                                                    |                                       |  |  |
|                                         | Body                                                                                                                                                                                                     |                                                                                                    | member of each household)             |  |  |
|                                         | Source: JFMC Records                                                                                                                                                                                     |                                                                                                    |                                       |  |  |
| Households &<br>Population<br>Structure | The village has 316 households, of which about 45 per cent of the total households are of BPL (Below Poverty Line) category.                                                                             |                                                                                                    |                                       |  |  |
|                                         | The total population is 2212 of which 1138 are male and the rest 1074 are female members. 2098 Nos. of the population belong to the General caste, 52 belong to ST Caste and the rest 62 belongs to OBC. |                                                                                                    |                                       |  |  |
|                                         | <b>Table-2, 2.1</b> of Record-I may be referred for further details in the above regard. From this, it is inferred that:                                                                                 |                                                                                                    |                                       |  |  |

| Availability             | as follows:                                                                                                                                                                                                                                                                                                                         |  |  |  |  |
|--------------------------|-------------------------------------------------------------------------------------------------------------------------------------------------------------------------------------------------------------------------------------------------------------------------------------------------------------------------------------|--|--|--|--|
| Markets                  | <ul> <li>(a) Crop residue</li> <li>(b) Grazing in forest</li> <li>(c) Household Wastage</li> <li>(d) Green fodder</li> </ul> <b>Table-9</b> of Record-I shows the location of the different markets from the                                                                                                                        |  |  |  |  |
|                          | <ul> <li>village. The main markets used by the community are as follows:</li> <li>(a) Grocery / PDS:</li> <li>(b) Weekly / Bi-weekly Market: :</li> <li>(c) Major Market: :</li> </ul>                                                                                                                                              |  |  |  |  |
| Water Resources          | The water resources are tabulated at <b>Table-10</b> of Record-I. The main water resources with the water availability is as follows:                                                                                                                                                                                               |  |  |  |  |
|                          | (a) check dam(Water Availability: Perennial / Seasonal)(b) tube well(Water Availability: Perennial / Seasonal)(c) river(Water Availability: Perennial / Seasonal)(d) stream(Water Availability: Perennial / Seasonal)(e) ring well(Water Availability: Perennial / Seasonal)(f) Hand Pump(Water Availability: Perennial / Seasonal) |  |  |  |  |
| Energy<br>Consumption    | <b>Table-11</b> of Record-I shows the major sources of energy in the village. The same have been listed below.                                                                                                                                                                                                                      |  |  |  |  |
|                          | <ul> <li>(a) Fuel Wood: Households Depending: 316 Nos. Source: forest</li> <li>(b) Kerosene: Households Depending: 316 Nos. Source: market</li> <li>(c) LPG: Households Depending: 3% Source: Gas Agency</li> </ul>                                                                                                                 |  |  |  |  |
| Socio-economic<br>status | <b>Social set-up:</b> The village is inhabited by assamese and Bengali community. The observed position of women is satisfactory.                                                                                                                                                                                                   |  |  |  |  |
|                          | <b>Economic Condition:</b> The economic position is not satisfactory. The main livelihoods are Farming, Horticulture, Daily wage etc. Most households earn Rs. 25000 to Rs. 55000 per year.                                                                                                                                         |  |  |  |  |
|                          | There is some migration of the youth and others for livelihoods. Additional details are available at the next section.                                                                                                                                                                                                              |  |  |  |  |
| Maps                     | Appendix-1 gives the following maps, based on PRA exercise:                                                                                                                                                                                                                                                                         |  |  |  |  |
|                          | <ul> <li>Village Map</li> <li>Village Social Map (with the names and particulars of members in PRA)</li> <li>Village Resource Map</li> </ul>                                                                                                                                                                                        |  |  |  |  |