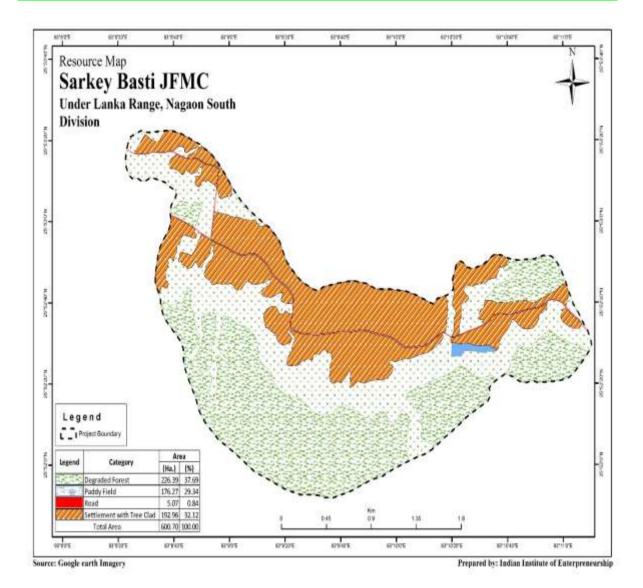

| <ul><li>(1) The average number of persons in a household is 7.</li><li>(2) The sex ratio is 944 females per 1000 males in the village.</li></ul>                                                                                                                                                                                                                     |  |  |  |  |
|----------------------------------------------------------------------------------------------------------------------------------------------------------------------------------------------------------------------------------------------------------------------------------------------------------------------------------------------------------------------|--|--|--|--|
| Over 45 % of the population is reported to be literate. Most of the community members have received school level education (primary school). On the other hand, relatively fewer households have college educated members.                                                                                                                                           |  |  |  |  |
| Livelihood skills are usually acquired under various settings – formal & informal. In the JFMC area, informal means for skills development is the traditional norm. People have traditional skills in the following areas:                                                                                                                                           |  |  |  |  |
| <ul> <li>(a)Agriculture</li> <li>(b) Fishery</li> <li>(c) Vegetable Selling</li> <li>(d) Carpentry</li> <li>(e) Masonry, Tailoring and Nursery</li> </ul>                                                                                                                                                                                                            |  |  |  |  |
| Government has been active in promoting formal skills development<br>programmes in the country as well as in the state. But, no such programme<br>has been carried out in the present habitation.                                                                                                                                                                    |  |  |  |  |
| <ul> <li>The soil type of the project area includes:</li> <li>Sandy soil in plain areas (loamy soils).</li> <li>These types of soil can support different kinds of crops, as the soil is reported to non-fertile on the whole.</li> </ul>                                                                                                                            |  |  |  |  |
| The area is drained by the drainage Lankajan(Nala)which follows from the adjoining hills of Karbi into the project area before joining the River Kapili to the South. This is a perennial river.                                                                                                                                                                     |  |  |  |  |
| The maximum <b>temperature</b> during the summer is 40°C. The minimum temperature during the winter is $8^{\circ}-11^{\circ}$ C.                                                                                                                                                                                                                                     |  |  |  |  |
| The annual <b>rainfall</b> is about 65-300 mm. About one-third of the rainfall usually occurs during the rainy season (June-September). The village has a high level of <b>humidity</b> (over 95%) during the rainy season and has a low level in the winter (Below 25%). Lanka and adjoining areas Rain shadow Zone and is known to be an area with least rainfall. |  |  |  |  |
| The local forests have been broadly classified as Semi hilly and densely vegetated. The main tree species are Neem, Amla, Silica, Arjuna, Bhoira, Fire wood and many other medicinal plants. Additional details in this regard are given in the 'Forest Development Plan'.                                                                                           |  |  |  |  |
| <b>Appendix-2</b> gives the land-use pattern of the village. From the same, it is seen that the land-use in the village is as follows:                                                                                                                                                                                                                               |  |  |  |  |
| Degraded Forest- 37.69%<br>Paddy Field-29.34%<br>Road-0.84%<br>Settlement with tree clad-32.12%                                                                                                                                                                                                                                                                      |  |  |  |  |
| <ul> <li>The type of households as per land-holding is given at Table-3 of Record-I.</li> <li>From the same, it is seen that: <ul> <li>16% of the households are landless.</li> <li>82 % of the households are marginal farmers.</li> <li>2% of the households belong to small categories.</li> </ul> </li> </ul>                                                    |  |  |  |  |
|                                                                                                                                                                                                                                                                                                                                                                      |  |  |  |  |