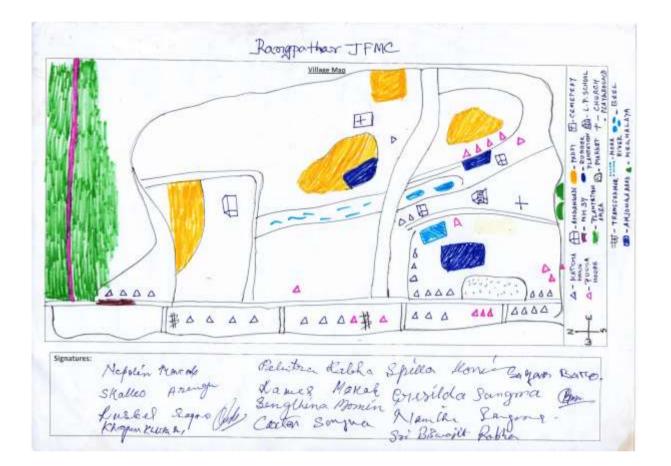

| Availability             | as follows:                                                                                                                                                                                                                                                                                                                         |  |  |  |  |
|--------------------------|-------------------------------------------------------------------------------------------------------------------------------------------------------------------------------------------------------------------------------------------------------------------------------------------------------------------------------------|--|--|--|--|
| Markets                  | <ul> <li>(a) Crop residue</li> <li>(b) Grazing in forest</li> <li>(c) Household Wastage</li> <li>(d) Green fodder</li> </ul> <b>Table-9</b> of Record-I shows the location of the different markets from the                                                                                                                        |  |  |  |  |
|                          | <ul> <li>village. The main markets used by the community are as follows:</li> <li>(a) Grocery / PDS:</li> <li>(b) Weekly / Bi-weekly Market: :</li> <li>(c) Major Market: :</li> </ul>                                                                                                                                              |  |  |  |  |
| Water Resources          | The water resources are tabulated at <b>Table-10</b> of Record-I. The main water resources with the water availability is as follows:                                                                                                                                                                                               |  |  |  |  |
|                          | (a) check dam(Water Availability: Perennial / Seasonal)(b) tube well(Water Availability: Perennial / Seasonal)(c) river(Water Availability: Perennial / Seasonal)(d) stream(Water Availability: Perennial / Seasonal)(e) ring well(Water Availability: Perennial / Seasonal)(f) Hand Pump(Water Availability: Perennial / Seasonal) |  |  |  |  |
| Energy<br>Consumption    | <b>Table-11</b> of Record-I shows the major sources of energy in the village. The same have been listed below.                                                                                                                                                                                                                      |  |  |  |  |
|                          | <ul> <li>(a) Fuel Wood: Households Depending: 316 Nos. Source: forest</li> <li>(b) Kerosene: Households Depending: 316 Nos. Source: market</li> <li>(c) LPG: Households Depending: 3% Source: Gas Agency</li> </ul>                                                                                                                 |  |  |  |  |
| Socio-economic<br>status | <b>Social set-up:</b> The village is inhabited by assamese and Bengali community. The observed position of women is satisfactory.                                                                                                                                                                                                   |  |  |  |  |
|                          | <b>Economic Condition:</b> The economic position is not satisfactory. The main livelihoods are Farming, Horticulture, Daily wage etc. Most households earn Rs. 25000 to Rs. 55000 per year.                                                                                                                                         |  |  |  |  |
|                          | There is some migration of the youth and others for livelihoods. Additional details are available at the next section.                                                                                                                                                                                                              |  |  |  |  |
| Maps                     | Appendix-1 gives the following maps, based on PRA exercise:                                                                                                                                                                                                                                                                         |  |  |  |  |
|                          | <ul> <li>Village Map</li> <li>Village Social Map (with the names and particulars of members in PRA)</li> <li>Village Resource Map</li> </ul>                                                                                                                                                                                        |  |  |  |  |