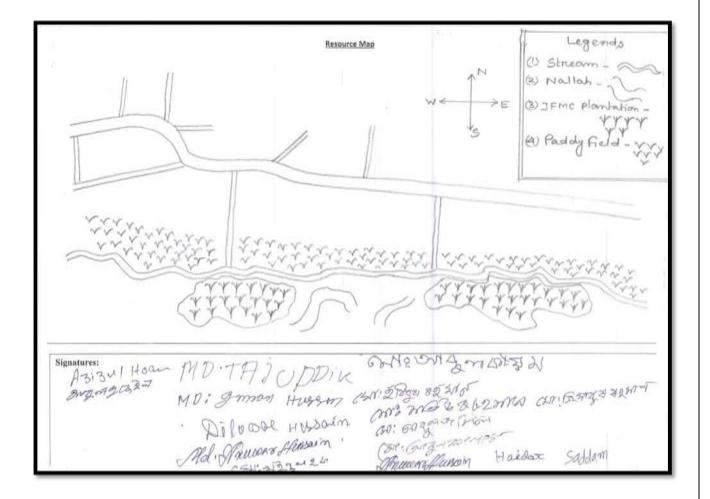

| Availability             | as follows:                                                                                                                                                                                                                                                                                                                         |  |  |  |  |
|--------------------------|-------------------------------------------------------------------------------------------------------------------------------------------------------------------------------------------------------------------------------------------------------------------------------------------------------------------------------------|--|--|--|--|
| Markets                  | <ul> <li>(a) Crop residue</li> <li>(b) Grazing in forest</li> <li>(c) Household Wastage</li> <li>(d) Green fodder</li> </ul> <b>Table-9</b> of Record-I shows the location of the different markets from the                                                                                                                        |  |  |  |  |
|                          | <ul> <li>village. The main markets used by the community are as follows:</li> <li>(a) Grocery / PDS:</li> <li>(b) Weekly / Bi-weekly Market: :</li> <li>(c) Major Market: :</li> </ul>                                                                                                                                              |  |  |  |  |
| Water Resources          | The water resources are tabulated at <b>Table-10</b> of Record-I. The main water resources with the water availability is as follows:                                                                                                                                                                                               |  |  |  |  |
|                          | (a) check dam(Water Availability: Perennial / Seasonal)(b) tube well(Water Availability: Perennial / Seasonal)(c) river(Water Availability: Perennial / Seasonal)(d) stream(Water Availability: Perennial / Seasonal)(e) ring well(Water Availability: Perennial / Seasonal)(f) Hand Pump(Water Availability: Perennial / Seasonal) |  |  |  |  |
| Energy<br>Consumption    | <b>Table-11</b> of Record-I shows the major sources of energy in the village. The same have been listed below.                                                                                                                                                                                                                      |  |  |  |  |
|                          | <ul> <li>(a) Fuel Wood: Households Depending: 316 Nos. Source: forest</li> <li>(b) Kerosene: Households Depending: 316 Nos. Source: market</li> <li>(c) LPG: Households Depending: 3% Source: Gas Agency</li> </ul>                                                                                                                 |  |  |  |  |
| Socio-economic<br>status | <b>Social set-up:</b> The village is inhabited by assamese and Bengali community. The observed position of women is satisfactory.                                                                                                                                                                                                   |  |  |  |  |
|                          | <b>Economic Condition:</b> The economic position is not satisfactory. The main livelihoods are Farming, Horticulture, Daily wage etc. Most households earn Rs. 25000 to Rs. 55000 per year.                                                                                                                                         |  |  |  |  |
|                          | There is some migration of the youth and others for livelihoods. Additional details are available at the next section.                                                                                                                                                                                                              |  |  |  |  |
| Maps                     | Appendix-1 gives the following maps, based on PRA exercise:                                                                                                                                                                                                                                                                         |  |  |  |  |
|                          | <ul> <li>Village Map</li> <li>Village Social Map (with the names and particulars of members in PRA)</li> <li>Village Resource Map</li> </ul>                                                                                                                                                                                        |  |  |  |  |