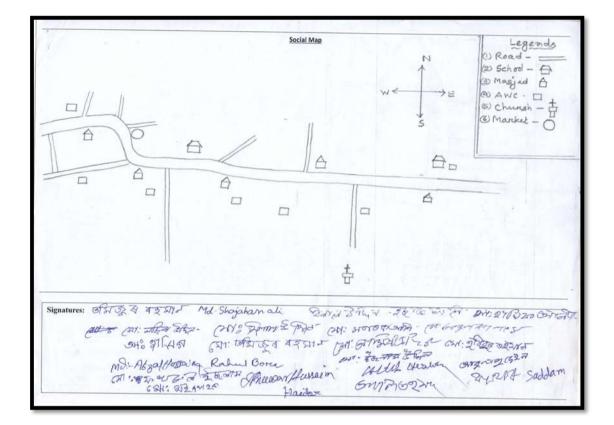

| Availability             | as follows:                                                                                                                                                                                                                                                                                                                         |  |  |  |  |
|--------------------------|-------------------------------------------------------------------------------------------------------------------------------------------------------------------------------------------------------------------------------------------------------------------------------------------------------------------------------------|--|--|--|--|
| Markets                  | <ul> <li>(a) Crop residue</li> <li>(b) Grazing in forest</li> <li>(c) Household Wastage</li> <li>(d) Green fodder</li> </ul> <b>Table-9</b> of Record-I shows the location of the different markets from the                                                                                                                        |  |  |  |  |
|                          | <ul> <li>village. The main markets used by the community are as follows:</li> <li>(a) Grocery / PDS:</li> <li>(b) Weekly / Bi-weekly Market: :</li> <li>(c) Major Market: :</li> </ul>                                                                                                                                              |  |  |  |  |
| Water Resources          | The water resources are tabulated at <b>Table-10</b> of Record-I. The main water resources with the water availability is as follows:                                                                                                                                                                                               |  |  |  |  |
|                          | (a) check dam(Water Availability: Perennial / Seasonal)(b) tube well(Water Availability: Perennial / Seasonal)(c) river(Water Availability: Perennial / Seasonal)(d) stream(Water Availability: Perennial / Seasonal)(e) ring well(Water Availability: Perennial / Seasonal)(f) Hand Pump(Water Availability: Perennial / Seasonal) |  |  |  |  |
| Energy<br>Consumption    | <b>Table-11</b> of Record-I shows the major sources of energy in the village. The same have been listed below.                                                                                                                                                                                                                      |  |  |  |  |
|                          | <ul> <li>(a) Fuel Wood: Households Depending: 316 Nos. Source: forest</li> <li>(b) Kerosene: Households Depending: 316 Nos. Source: market</li> <li>(c) LPG: Households Depending: 3% Source: Gas Agency</li> </ul>                                                                                                                 |  |  |  |  |
| Socio-economic<br>status | <b>Social set-up:</b> The village is inhabited by assamese and Bengali community. The observed position of women is satisfactory.                                                                                                                                                                                                   |  |  |  |  |
|                          | <b>Economic Condition:</b> The economic position is not satisfactory. The main livelihoods are Farming, Horticulture, Daily wage etc. Most households earn Rs. 25000 to Rs. 55000 per year.                                                                                                                                         |  |  |  |  |
|                          | There is some migration of the youth and others for livelihoods. Additional details are available at the next section.                                                                                                                                                                                                              |  |  |  |  |
| Maps                     | Appendix-1 gives the following maps, based on PRA exercise:                                                                                                                                                                                                                                                                         |  |  |  |  |
|                          | <ul> <li>Village Map</li> <li>Village Social Map (with the names and particulars of members in PRA)</li> <li>Village Resource Map</li> </ul>                                                                                                                                                                                        |  |  |  |  |