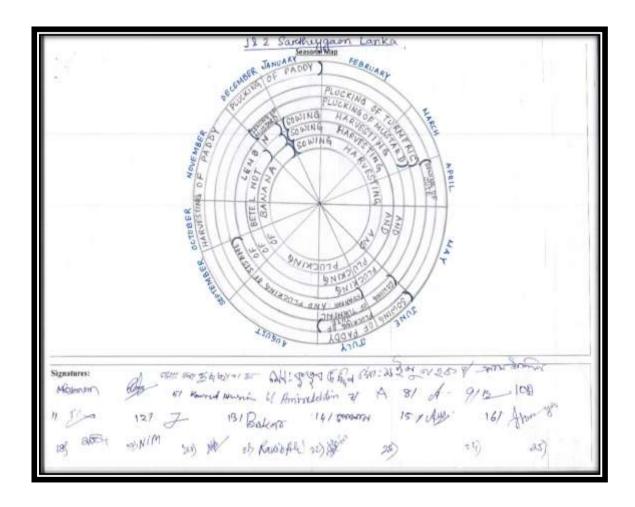

| Markets         | <b>Table-9</b> of Record-I shows the location of the different markets from the                                                           |
|-----------------|-------------------------------------------------------------------------------------------------------------------------------------------|
|                 | village. The main markets used by the community are as follows:                                                                           |
|                 | <ul><li>(a) Grocery / PDS: Inside the JFMC</li><li>(b) Weekly / Bi-weekly Market: Naukhuti Bazar at 3 km away</li></ul>                   |
|                 | (c) Major Market: : Lanka at 25 km away                                                                                                   |
|                 | (c) Wajor Warket Lanka at 25 km away                                                                                                      |
| Water Resources | 1 & 2 Sarthe Gaon Villages have very are few numbers of drinking                                                                          |
|                 | water and household water consuming sources. Majority of household                                                                        |
|                 | depend on ground water which is available at a depth of 56-60 feet. The                                                                   |
|                 | major water resources available in the villages in both the villages are                                                                  |
|                 | follows:                                                                                                                                  |
|                 | (a) Ring wells – 32Nos for household consumption (7 community wells and 25 Household Wells). The availability of water is adequate.       |
|                 | (b) Hand Pumps- 20 Nos for household consumptionThe availability of                                                                       |
|                 | water is adequate. Hand pumps are set up in those areas where water is                                                                    |
|                 | found at a lower ground level.                                                                                                            |
|                 | (c) Lankajan Rivulet is perineal in nature and it fulfil the water                                                                        |
|                 | requirement for cultivation of crops, livestock rearing and daily                                                                         |
|                 | household activities.                                                                                                                     |
|                 | Details tabulated at <b>Table-10</b> of Record-I                                                                                          |
| Energy          | The 1 & 2 Sarthe Gaon villages have access to basic electricity                                                                           |
| Consumption     | infrastructural facilities, though only 52% household have electricity                                                                    |
|                 | connection at their homes. As a significant number of households                                                                          |
|                 | belong to the low income groups, they find it difficult to afford the basic electricity.                                                  |
|                 | For cooking purpose all households majorlyuse the forest firewood                                                                         |
|                 | which they collect from forest mainly. About one fourth of the                                                                            |
|                 | households of both the villages depend on kerosene, which is basically                                                                    |
|                 | used for lighting and cooking purposes and very few households have                                                                       |
|                 | LPG connection. <b>Table-11</b> of Record-I shows the major sources of                                                                    |
|                 | energy in the village. The same have been listed below.                                                                                   |
|                 | (a) FIREWOOD- Households Depending 100%. Source: Forest (Major)                                                                           |
|                 | (b)KEROSENE-Households Depending: 25%. Source: Market (Major)                                                                             |
| g .             | (c)LPG- Households Depending: 10%. Source: Govt.& Pvt (Secondary)                                                                         |
| Socio-economic  | Social set-up: The 1 & 2 Sarthe Gaon Villages are inhabited by                                                                            |
| status          | minority community. The religion followed by the villagers is Islam. It has been observed that the position of women is not satisfactory. |
|                 | <b>Economic Condition:</b> The present economic position is not satisfactory                                                              |
|                 | and a majority of the villagers are involved in non-formal income                                                                         |
|                 | earning sectors. The households generally depend on farming, daily                                                                        |
|                 | wages labour work, horticultureetc. Most households earn Rs. 60,000 to                                                                    |
|                 | Rs. 70,000 per year.                                                                                                                      |
|                 | There is some migration of the youth and others for livelihoods.                                                                          |
|                 | Additional details are available at the next section.                                                                                     |
| Maps            | <b>Appendix-1</b> Gives the following maps, based on PRA exercise:                                                                        |
|                 | Village Map                                                                                                                               |
|                 | • Village Social Map (with the names and particulars of members in                                                                        |
|                 | PRA)                                                                                                                                      |
|                 | Village Resource Map     Vonn Diagram                                                                                                     |
|                 | Venn Diagram                                                                                                                              |