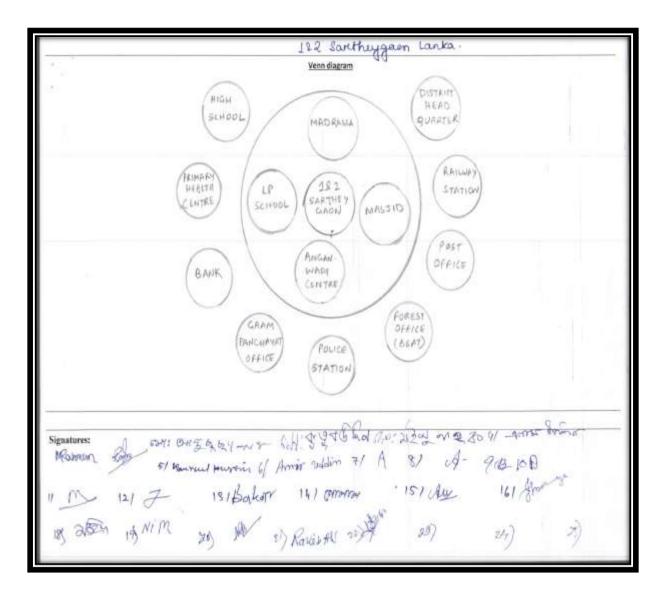

| Markets         | <b>Table-9</b> of Record-I shows the location of the different markets from the                                                           |
|-----------------|-------------------------------------------------------------------------------------------------------------------------------------------|
|                 | village. The main markets used by the community are as follows:                                                                           |
|                 | <ul><li>(a) Grocery / PDS: Inside the JFMC</li><li>(b) Weekly / Bi-weekly Market: Naukhuti Bazar at 3 km away</li></ul>                   |
|                 | (c) Major Market: : Lanka at 25 km away                                                                                                   |
|                 | (c) Wajor Warket Lanka at 25 km away                                                                                                      |
| Water Resources | 1 & 2 Sarthe Gaon Villages have very are few numbers of drinking                                                                          |
|                 | water and household water consuming sources. Majority of household                                                                        |
|                 | depend on ground water which is available at a depth of 56-60 feet. The                                                                   |
|                 | major water resources available in the villages in both the villages are                                                                  |
|                 | follows:                                                                                                                                  |
|                 | (a) Ring wells – 32Nos for household consumption (7 community wells and 25 Household Wells). The availability of water is adequate.       |
|                 | (b) Hand Pumps- 20 Nos for household consumptionThe availability of                                                                       |
|                 | water is adequate. Hand pumps are set up in those areas where water is                                                                    |
|                 | found at a lower ground level.                                                                                                            |
|                 | (c) Lankajan Rivulet is perineal in nature and it fulfil the water                                                                        |
|                 | requirement for cultivation of crops, livestock rearing and daily                                                                         |
|                 | household activities.                                                                                                                     |
|                 | Details tabulated at <b>Table-10</b> of Record-I                                                                                          |
| Energy          | The 1 & 2 Sarthe Gaon villages have access to basic electricity                                                                           |
| Consumption     | infrastructural facilities, though only 52% household have electricity                                                                    |
|                 | connection at their homes. As a significant number of households                                                                          |
|                 | belong to the low income groups, they find it difficult to afford the basic electricity.                                                  |
|                 | For cooking purpose all households majorlyuse the forest firewood                                                                         |
|                 | which they collect from forest mainly. About one fourth of the                                                                            |
|                 | households of both the villages depend on kerosene, which is basically                                                                    |
|                 | used for lighting and cooking purposes and very few households have                                                                       |
|                 | LPG connection. <b>Table-11</b> of Record-I shows the major sources of                                                                    |
|                 | energy in the village. The same have been listed below.                                                                                   |
|                 | (a) FIREWOOD- Households Depending 100%. Source: Forest (Major)                                                                           |
|                 | (b)KEROSENE-Households Depending: 25%. Source: Market (Major)                                                                             |
| g .             | (c)LPG- Households Depending: 10%. Source: Govt.& Pvt (Secondary)                                                                         |
| Socio-economic  | Social set-up: The 1 & 2 Sarthe Gaon Villages are inhabited by                                                                            |
| status          | minority community. The religion followed by the villagers is Islam. It has been observed that the position of women is not satisfactory. |
|                 | <b>Economic Condition:</b> The present economic position is not satisfactory                                                              |
|                 | and a majority of the villagers are involved in non-formal income                                                                         |
|                 | earning sectors. The households generally depend on farming, daily                                                                        |
|                 | wages labour work, horticultureetc. Most households earn Rs. 60,000 to                                                                    |
|                 | Rs. 70,000 per year.                                                                                                                      |
|                 | There is some migration of the youth and others for livelihoods.                                                                          |
|                 | Additional details are available at the next section.                                                                                     |
| Maps            | <b>Appendix-1</b> Gives the following maps, based on PRA exercise:                                                                        |
|                 | Village Map                                                                                                                               |
|                 | • Village Social Map (with the names and particulars of members in                                                                        |
|                 | PRA)                                                                                                                                      |
|                 | Village Resource Map     Vonn Diagram                                                                                                     |
|                 | Venn Diagram                                                                                                                              |