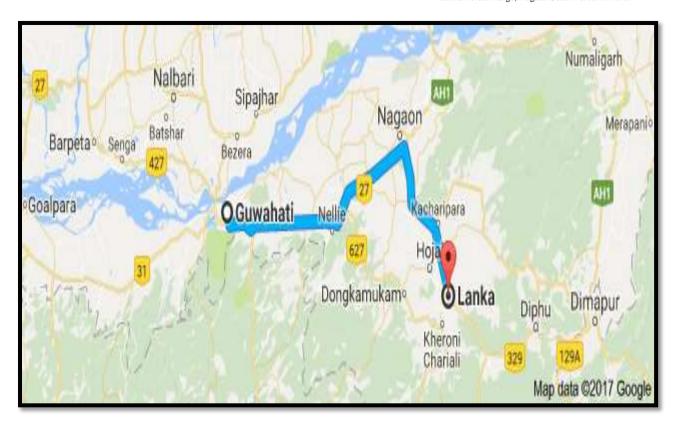

#### Micro-Plan for the 1&2 Sarthe Gaon JFMC

This document gives the Micro-Plan for the 1&2 Sarthe Gaon JFMC, which is located in the Hojai district of Assam. The JFMC falls under the jurisdiction of the Nagaon South Forest Division of the North Assam Circle. The profile of the community is given in the next section.

#### Location

The 1&2 Sarthe Gaon Joint Forest Management Committee (JFMC) has been formed to cover the existing community dwelling in 1 No Sarthe Gaon Village &2 Sarthe GaonVillage located on the fringe of the Lanka Forest Range, Nagaon South Division under the Northern Assam Circle. The area covered by the above JFMC falls within the Lanka Revenue Circle of Hojai District of Assam.