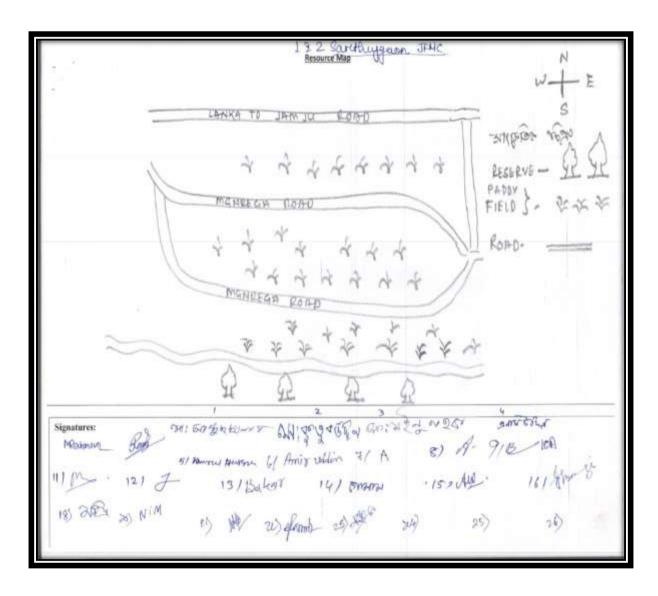

| Markets         | <b>Table-9</b> of Record-I shows the location of the different markets from the                                                           |
|-----------------|-------------------------------------------------------------------------------------------------------------------------------------------|
|                 | village. The main markets used by the community are as follows:                                                                           |
|                 | <ul><li>(a) Grocery / PDS: Inside the JFMC</li><li>(b) Weekly / Bi-weekly Market: Naukhuti Bazar at 3 km away</li></ul>                   |
|                 | (c) Major Market: : Lanka at 25 km away                                                                                                   |
|                 | (c) Wajor Warket Lanka at 25 km away                                                                                                      |
| Water Resources | 1 & 2 Sarthe Gaon Villages have very are few numbers of drinking                                                                          |
|                 | water and household water consuming sources. Majority of household                                                                        |
|                 | depend on ground water which is available at a depth of 56-60 feet. The                                                                   |
|                 | major water resources available in the villages in both the villages are                                                                  |
|                 | follows:                                                                                                                                  |
|                 | (a) Ring wells – 32Nos for household consumption (7 community wells and 25 Household Wells). The availability of water is adequate.       |
|                 | (b) Hand Pumps- 20 Nos for household consumptionThe availability of                                                                       |
|                 | water is adequate. Hand pumps are set up in those areas where water is                                                                    |
|                 | found at a lower ground level.                                                                                                            |
|                 | (c) Lankajan Rivulet is perineal in nature and it fulfil the water                                                                        |
|                 | requirement for cultivation of crops, livestock rearing and daily                                                                         |
|                 | household activities.                                                                                                                     |
|                 | Details tabulated at <b>Table-10</b> of Record-I                                                                                          |
| Energy          | The 1 & 2 Sarthe Gaon villages have access to basic electricity                                                                           |
| Consumption     | infrastructural facilities, though only 52% household have electricity                                                                    |
|                 | connection at their homes. As a significant number of households                                                                          |
|                 | belong to the low income groups, they find it difficult to afford the basic electricity.                                                  |
|                 | For cooking purpose all households majorlyuse the forest firewood                                                                         |
|                 | which they collect from forest mainly. About one fourth of the                                                                            |
|                 | households of both the villages depend on kerosene, which is basically                                                                    |
|                 | used for lighting and cooking purposes and very few households have                                                                       |
|                 | LPG connection. <b>Table-11</b> of Record-I shows the major sources of                                                                    |
|                 | energy in the village. The same have been listed below.                                                                                   |
|                 | (a) FIREWOOD- Households Depending 100%. Source: Forest (Major)                                                                           |
|                 | (b)KEROSENE-Households Depending: 25%. Source: Market (Major)                                                                             |
| g .             | (c)LPG- Households Depending: 10%. Source: Govt.& Pvt (Secondary)                                                                         |
| Socio-economic  | Social set-up: The 1 & 2 Sarthe Gaon Villages are inhabited by                                                                            |
| status          | minority community. The religion followed by the villagers is Islam. It has been observed that the position of women is not satisfactory. |
|                 | <b>Economic Condition:</b> The present economic position is not satisfactory                                                              |
|                 | and a majority of the villagers are involved in non-formal income                                                                         |
|                 | earning sectors. The households generally depend on farming, daily                                                                        |
|                 | wages labour work, horticultureetc. Most households earn Rs. 60,000 to                                                                    |
|                 | Rs. 70,000 per year.                                                                                                                      |
|                 | There is some migration of the youth and others for livelihoods.                                                                          |
|                 | Additional details are available at the next section.                                                                                     |
| Maps            | <b>Appendix-1</b> Gives the following maps, based on PRA exercise:                                                                        |
|                 | Village Map                                                                                                                               |
|                 | • Village Social Map (with the names and particulars of members in                                                                        |
|                 | PRA)                                                                                                                                      |
|                 | Village Resource Map     Vonn Diagram                                                                                                     |
|                 | Venn Diagram                                                                                                                              |