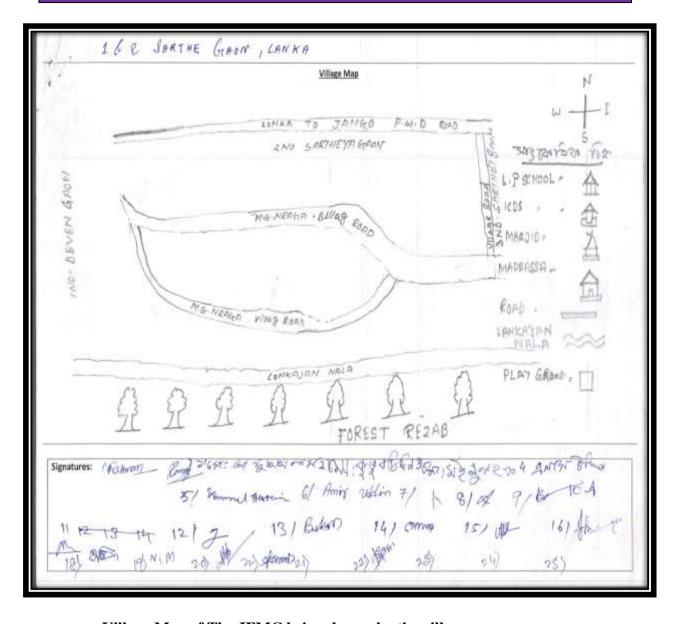

**Appendix-1** Gives the Village Map.

| Markets         | <b>Table-9</b> of Record-I shows the location of the different markets from the                                                           |
|-----------------|-------------------------------------------------------------------------------------------------------------------------------------------|
|                 | village. The main markets used by the community are as follows:                                                                           |
|                 | <ul><li>(a) Grocery / PDS: Inside the JFMC</li><li>(b) Weekly / Bi-weekly Market: Naukhuti Bazar at 3 km away</li></ul>                   |
|                 | (c) Major Market: : Lanka at 25 km away                                                                                                   |
|                 | (c) Wajor Warket Lanka at 25 km away                                                                                                      |
| Water Resources | 1 & 2 Sarthe Gaon Villages have very are few numbers of drinking                                                                          |
|                 | water and household water consuming sources. Majority of household                                                                        |
|                 | depend on ground water which is available at a depth of 56-60 feet. The                                                                   |
|                 | major water resources available in the villages in both the villages are                                                                  |
|                 | follows:                                                                                                                                  |
|                 | (a) Ring wells – 32Nos for household consumption (7 community wells and 25 Household Wells). The availability of water is adequate.       |
|                 | (b) Hand Pumps- 20 Nos for household consumptionThe availability of                                                                       |
|                 | water is adequate. Hand pumps are set up in those areas where water is                                                                    |
|                 | found at a lower ground level.                                                                                                            |
|                 | (c) Lankajan Rivulet is perineal in nature and it fulfil the water                                                                        |
|                 | requirement for cultivation of crops, livestock rearing and daily                                                                         |
|                 | household activities.                                                                                                                     |
|                 | Details tabulated at <b>Table-10</b> of Record-I                                                                                          |
| Energy          | The 1 & 2 Sarthe Gaon villages have access to basic electricity                                                                           |
| Consumption     | infrastructural facilities, though only 52% household have electricity                                                                    |
|                 | connection at their homes. As a significant number of households                                                                          |
|                 | belong to the low income groups, they find it difficult to afford the basic electricity.                                                  |
|                 | For cooking purpose all households majorlyuse the forest firewood                                                                         |
|                 | which they collect from forest mainly. About one fourth of the                                                                            |
|                 | households of both the villages depend on kerosene, which is basically                                                                    |
|                 | used for lighting and cooking purposes and very few households have                                                                       |
|                 | LPG connection. <b>Table-11</b> of Record-I shows the major sources of                                                                    |
|                 | energy in the village. The same have been listed below.                                                                                   |
|                 | (a) FIREWOOD- Households Depending 100%. Source: Forest (Major)                                                                           |
|                 | (b)KEROSENE-Households Depending: 25%. Source: Market (Major)                                                                             |
| g .             | (c)LPG- Households Depending: 10%. Source: Govt.& Pvt (Secondary)                                                                         |
| Socio-economic  | Social set-up: The 1 & 2 Sarthe Gaon Villages are inhabited by                                                                            |
| status          | minority community. The religion followed by the villagers is Islam. It has been observed that the position of women is not satisfactory. |
|                 | <b>Economic Condition:</b> The present economic position is not satisfactory                                                              |
|                 | and a majority of the villagers are involved in non-formal income                                                                         |
|                 | earning sectors. The households generally depend on farming, daily                                                                        |
|                 | wages labour work, horticultureetc. Most households earn Rs. 60,000 to                                                                    |
|                 | Rs. 70,000 per year.                                                                                                                      |
|                 | There is some migration of the youth and others for livelihoods.                                                                          |
|                 | Additional details are available at the next section.                                                                                     |
| Maps            | <b>Appendix-1</b> Gives the following maps, based on PRA exercise:                                                                        |
|                 | Village Map                                                                                                                               |
|                 | • Village Social Map (with the names and particulars of members in                                                                        |
|                 | PRA)                                                                                                                                      |
|                 | Village Resource Map     Vonn Diagram                                                                                                     |
|                 | Venn Diagram                                                                                                                              |