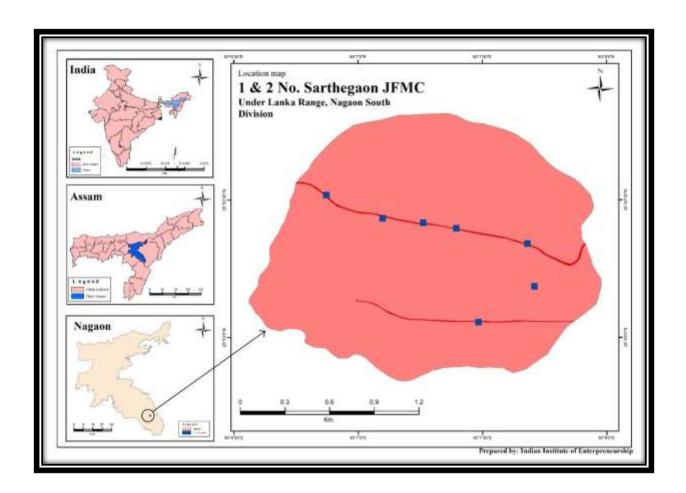

#### Location

The 1&2 Sarthe Gaon Joint Forest Management Committee (JFMC) has been formed to cover the existing community dwelling in 1 No Sarthe Gaon Village &2 Sarthe GaonVillage located on the fringe of the Lanka Forest Range, Nagaon South Division under the Northern Assam Circle. The area covered by the above JFMC falls within the Lanka Revenue Circle of Hojai District of Assam.

**Appendix-1** Gives the Village Map.