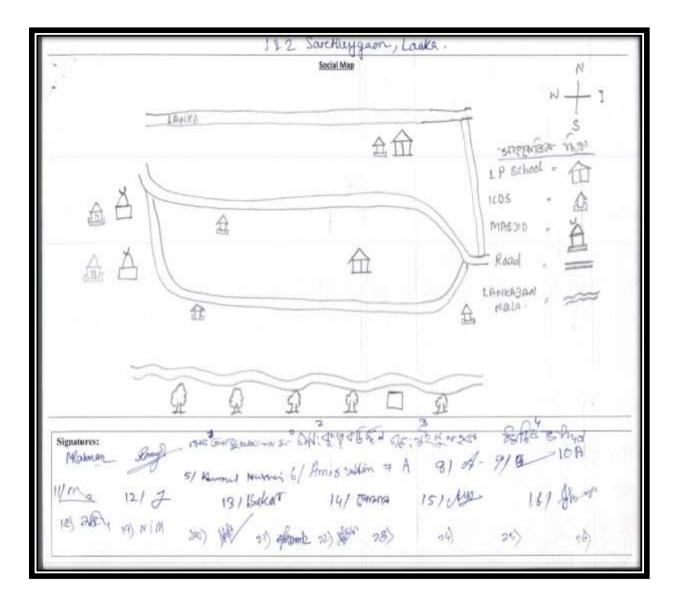

**Appendix-1** Gives the Village Map.

| Markets         | <b>Table-9</b> of Record-I shows the location of the different markets from the                                                           |
|-----------------|-------------------------------------------------------------------------------------------------------------------------------------------|
|                 | village. The main markets used by the community are as follows:                                                                           |
|                 | <ul><li>(a) Grocery / PDS: Inside the JFMC</li><li>(b) Weekly / Bi-weekly Market: Naukhuti Bazar at 3 km away</li></ul>                   |
|                 | (c) Major Market: : Lanka at 25 km away                                                                                                   |
|                 | (c) Wajor Warket Lanka at 25 km away                                                                                                      |
| Water Resources | 1 & 2 Sarthe Gaon Villages have very are few numbers of drinking                                                                          |
|                 | water and household water consuming sources. Majority of household                                                                        |
|                 | depend on ground water which is available at a depth of 56-60 feet. The                                                                   |
|                 | major water resources available in the villages in both the villages are                                                                  |
|                 | follows:                                                                                                                                  |
|                 | (a) Ring wells – 32Nos for household consumption (7 community wells and 25 Household Wells). The availability of water is adequate.       |
|                 | (b) Hand Pumps- 20 Nos for household consumptionThe availability of                                                                       |
|                 | water is adequate. Hand pumps are set up in those areas where water is                                                                    |
|                 | found at a lower ground level.                                                                                                            |
|                 | (c) Lankajan Rivulet is perineal in nature and it fulfil the water                                                                        |
|                 | requirement for cultivation of crops, livestock rearing and daily                                                                         |
|                 | household activities.                                                                                                                     |
|                 | Details tabulated at <b>Table-10</b> of Record-I                                                                                          |
| Energy          | The 1 & 2 Sarthe Gaon villages have access to basic electricity                                                                           |
| Consumption     | infrastructural facilities, though only 52% household have electricity                                                                    |
|                 | connection at their homes. As a significant number of households                                                                          |
|                 | belong to the low income groups, they find it difficult to afford the basic electricity.                                                  |
|                 | For cooking purpose all households majorlyuse the forest firewood                                                                         |
|                 | which they collect from forest mainly. About one fourth of the                                                                            |
|                 | households of both the villages depend on kerosene, which is basically                                                                    |
|                 | used for lighting and cooking purposes and very few households have                                                                       |
|                 | LPG connection. <b>Table-11</b> of Record-I shows the major sources of                                                                    |
|                 | energy in the village. The same have been listed below.                                                                                   |
|                 | (a) FIREWOOD- Households Depending 100%. Source: Forest (Major)                                                                           |
|                 | (b)KEROSENE-Households Depending: 25%. Source: Market (Major)                                                                             |
| g .             | (c)LPG- Households Depending: 10%. Source: Govt.& Pvt (Secondary)                                                                         |
| Socio-economic  | Social set-up: The 1 & 2 Sarthe Gaon Villages are inhabited by                                                                            |
| status          | minority community. The religion followed by the villagers is Islam. It has been observed that the position of women is not satisfactory. |
|                 | <b>Economic Condition:</b> The present economic position is not satisfactory                                                              |
|                 | and a majority of the villagers are involved in non-formal income                                                                         |
|                 | earning sectors. The households generally depend on farming, daily                                                                        |
|                 | wages labour work, horticultureetc. Most households earn Rs. 60,000 to                                                                    |
|                 | Rs. 70,000 per year.                                                                                                                      |
|                 | There is some migration of the youth and others for livelihoods.                                                                          |
|                 | Additional details are available at the next section.                                                                                     |
| Maps            | <b>Appendix-1</b> Gives the following maps, based on PRA exercise:                                                                        |
|                 | Village Map                                                                                                                               |
|                 | • Village Social Map (with the names and particulars of members in                                                                        |
|                 | PRA)                                                                                                                                      |
|                 | Village Resource Map     Vonn Diagram                                                                                                     |
|                 | Venn Diagram                                                                                                                              |