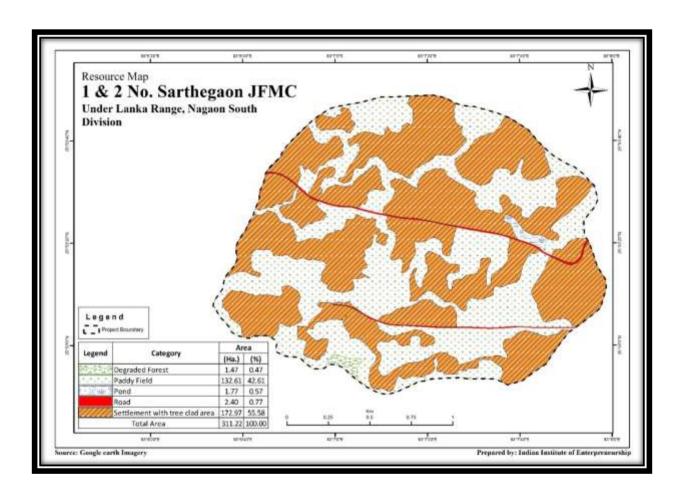

| Soil             | The soil type of the Within the JFMC area:                                             |
|------------------|----------------------------------------------------------------------------------------|
|                  | - Sandy Loamy soil in plain areas.                                                     |
|                  | This type of soil can support different kind of crops, as the soil is                  |
|                  | reported to be fertile on the whole.                                                   |
| Water            | The 1 & 2 Sarthe Gaon villages has access to few water resources and                   |
|                  | area is drained by Lankajan Rivulet which is 1.5 km away from the                      |
|                  | habitation. The rivulet flows from eastern the adjoining hills of Karbi                |
|                  | Anglong into the JFMC area, before joining the River Kapili in the south.              |
|                  | South.                                                                                 |
| Climate:         | The maximum <b>temperature</b> during the summer is varies from 35-37°C.               |
| Temperature &    | The minimum temperature during the winter is $10.5 ^{\circ}$ C.                        |
| Rainfall         | The annual <b>rainfall</b> is about 1760 mm. About two-third of the rainfall           |
|                  | usually occurs during the period from June to September. The village                   |
|                  | has a high level of <b>humidity</b> (over 95%) during the rainy season and has         |
|                  | a low level in the winter (Below 25%). Lanka and adjoining areas Rain                  |
|                  | shadow Zone and is known to be an area with least rainfall.                            |
| Forest & Bio-    | The local forests have been broadly classified as Semi hilly and densely               |
| diversity        | vegetated. The main tree species are Teak, Neem, Amla, Hilikha,                        |
|                  | Arjuna, Bhoira, Fire wood and many other medicinal plants. Additional                  |
|                  | details in this regard are given in the 'Forest Development Plan'.                     |
|                  | <b>Appendix-2</b> gives the land-use pattern of the village. From the same, it         |
| Land Use Pattern | is seen that the land-use in the village is as follows:                                |
|                  | Degraded Forest- 0.47%                                                                 |
|                  | Paddy- 42.61%                                                                          |
|                  | Pond- 0.57                                                                             |
|                  | Road- 0.77% Settlement with tree clad area-55.58%                                      |
|                  | Settlement with thee clad area-33.36%                                                  |
| Land Holdings    | The type of households as per land-holding is given at Table-3 of                      |
|                  | Record-I. From the same, it is seen that:                                              |
|                  | • 4 % of the households are landless (5 HH)                                            |
|                  | • 94 % of the households are marginal farmers (135HH)                                  |
|                  | • 2% of the households belong to small categories.(4HH)                                |
| Livestock        | The village has a significant volume of livestock and total number of                  |
|                  | livestock in the village is 4537. The main types of livestock possessed                |
|                  | by the households include:                                                             |
|                  | Cows: 526<br>Goats: 403                                                                |
|                  | Bulls:25                                                                               |
|                  | Hen/Cock:2271                                                                          |
|                  | Duck:1312                                                                              |
|                  | Table 4 of December many be referred to for the details in the                         |
|                  | <b>Table-4</b> of Record-I may be referred to for the details in the above connection. |
|                  | Connection.                                                                            |
|                  |                                                                                        |

| Markets         | <b>Table-9</b> of Record-I shows the location of the different markets from the                                                           |
|-----------------|-------------------------------------------------------------------------------------------------------------------------------------------|
|                 | village. The main markets used by the community are as follows:                                                                           |
|                 | <ul><li>(a) Grocery / PDS: Inside the JFMC</li><li>(b) Weekly / Bi-weekly Market: Naukhuti Bazar at 3 km away</li></ul>                   |
|                 | (c) Major Market: : Lanka at 25 km away                                                                                                   |
|                 | (c) Wajor Warket Lanka at 25 km away                                                                                                      |
| Water Resources | 1 & 2 Sarthe Gaon Villages have very are few numbers of drinking                                                                          |
|                 | water and household water consuming sources. Majority of household                                                                        |
|                 | depend on ground water which is available at a depth of 56-60 feet. The                                                                   |
|                 | major water resources available in the villages in both the villages are                                                                  |
|                 | follows:                                                                                                                                  |
|                 | (a) Ring wells – 32Nos for household consumption (7 community wells and 25 Household Wells). The availability of water is adequate.       |
|                 | (b) Hand Pumps- 20 Nos for household consumptionThe availability of                                                                       |
|                 | water is adequate. Hand pumps are set up in those areas where water is                                                                    |
|                 | found at a lower ground level.                                                                                                            |
|                 | (c) Lankajan Rivulet is perineal in nature and it fulfil the water                                                                        |
|                 | requirement for cultivation of crops, livestock rearing and daily                                                                         |
|                 | household activities.                                                                                                                     |
|                 | Details tabulated at <b>Table-10</b> of Record-I                                                                                          |
| Energy          | The 1 & 2 Sarthe Gaon villages have access to basic electricity                                                                           |
| Consumption     | infrastructural facilities, though only 52% household have electricity                                                                    |
|                 | connection at their homes. As a significant number of households                                                                          |
|                 | belong to the low income groups, they find it difficult to afford the basic electricity.                                                  |
|                 | For cooking purpose all households majorlyuse the forest firewood                                                                         |
|                 | which they collect from forest mainly. About one fourth of the                                                                            |
|                 | households of both the villages depend on kerosene, which is basically                                                                    |
|                 | used for lighting and cooking purposes and very few households have                                                                       |
|                 | LPG connection. <b>Table-11</b> of Record-I shows the major sources of                                                                    |
|                 | energy in the village. The same have been listed below.                                                                                   |
|                 | (a) FIREWOOD- Households Depending 100%. Source: Forest (Major)                                                                           |
|                 | (b)KEROSENE-Households Depending: 25%. Source: Market (Major)                                                                             |
| g .             | (c)LPG- Households Depending: 10%. Source: Govt.& Pvt (Secondary)                                                                         |
| Socio-economic  | Social set-up: The 1 & 2 Sarthe Gaon Villages are inhabited by                                                                            |
| status          | minority community. The religion followed by the villagers is Islam. It has been observed that the position of women is not satisfactory. |
|                 | <b>Economic Condition:</b> The present economic position is not satisfactory                                                              |
|                 | and a majority of the villagers are involved in non-formal income                                                                         |
|                 | earning sectors. The households generally depend on farming, daily                                                                        |
|                 | wages labour work, horticultureetc. Most households earn Rs. 60,000 to                                                                    |
|                 | Rs. 70,000 per year.                                                                                                                      |
|                 | There is some migration of the youth and others for livelihoods.                                                                          |
|                 | Additional details are available at the next section.                                                                                     |
| Maps            | <b>Appendix-1</b> Gives the following maps, based on PRA exercise:                                                                        |
|                 | Village Map                                                                                                                               |
|                 | • Village Social Map (with the names and particulars of members in                                                                        |
|                 | PRA)                                                                                                                                      |
|                 | Village Resource Map     Vonn Diagram                                                                                                     |
|                 | Venn Diagram                                                                                                                              |