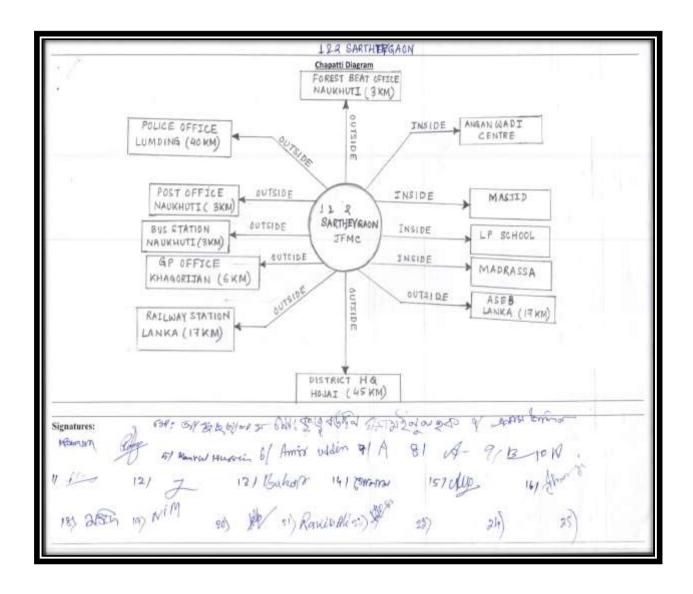

| Markets         | <b>Table-9</b> of Record-I shows the location of the different markets from the                                                           |
|-----------------|-------------------------------------------------------------------------------------------------------------------------------------------|
|                 | village. The main markets used by the community are as follows:                                                                           |
|                 | <ul><li>(a) Grocery / PDS: Inside the JFMC</li><li>(b) Weekly / Bi-weekly Market: Naukhuti Bazar at 3 km away</li></ul>                   |
|                 | (c) Major Market: : Lanka at 25 km away                                                                                                   |
|                 | (c) Wajor Warket Lanka at 25 km away                                                                                                      |
| Water Resources | 1 & 2 Sarthe Gaon Villages have very are few numbers of drinking                                                                          |
|                 | water and household water consuming sources. Majority of household                                                                        |
|                 | depend on ground water which is available at a depth of 56-60 feet. The                                                                   |
|                 | major water resources available in the villages in both the villages are                                                                  |
|                 | follows:                                                                                                                                  |
|                 | (a) Ring wells – 32Nos for household consumption (7 community wells and 25 Household Wells). The availability of water is adequate.       |
|                 | (b) Hand Pumps- 20 Nos for household consumptionThe availability of                                                                       |
|                 | water is adequate. Hand pumps are set up in those areas where water is                                                                    |
|                 | found at a lower ground level.                                                                                                            |
|                 | (c) Lankajan Rivulet is perineal in nature and it fulfil the water                                                                        |
|                 | requirement for cultivation of crops, livestock rearing and daily                                                                         |
|                 | household activities.                                                                                                                     |
|                 | Details tabulated at <b>Table-10</b> of Record-I                                                                                          |
| Energy          | The 1 & 2 Sarthe Gaon villages have access to basic electricity                                                                           |
| Consumption     | infrastructural facilities, though only 52% household have electricity                                                                    |
|                 | connection at their homes. As a significant number of households                                                                          |
|                 | belong to the low income groups, they find it difficult to afford the basic electricity.                                                  |
|                 | For cooking purpose all households majorlyuse the forest firewood                                                                         |
|                 | which they collect from forest mainly. About one fourth of the                                                                            |
|                 | households of both the villages depend on kerosene, which is basically                                                                    |
|                 | used for lighting and cooking purposes and very few households have                                                                       |
|                 | LPG connection. <b>Table-11</b> of Record-I shows the major sources of                                                                    |
|                 | energy in the village. The same have been listed below.                                                                                   |
|                 | (a) FIREWOOD- Households Depending 100%. Source: Forest (Major)                                                                           |
|                 | (b)KEROSENE-Households Depending: 25%. Source: Market (Major)                                                                             |
| g .             | (c)LPG- Households Depending: 10%. Source: Govt.& Pvt (Secondary)                                                                         |
| Socio-economic  | Social set-up: The 1 & 2 Sarthe Gaon Villages are inhabited by                                                                            |
| status          | minority community. The religion followed by the villagers is Islam. It has been observed that the position of women is not satisfactory. |
|                 | <b>Economic Condition:</b> The present economic position is not satisfactory                                                              |
|                 | and a majority of the villagers are involved in non-formal income                                                                         |
|                 | earning sectors. The households generally depend on farming, daily                                                                        |
|                 | wages labour work, horticultureetc. Most households earn Rs. 60,000 to                                                                    |
|                 | Rs. 70,000 per year.                                                                                                                      |
|                 | There is some migration of the youth and others for livelihoods.                                                                          |
|                 | Additional details are available at the next section.                                                                                     |
| Maps            | <b>Appendix-1</b> Gives the following maps, based on PRA exercise:                                                                        |
|                 | Village Map                                                                                                                               |
|                 | • Village Social Map (with the names and particulars of members in                                                                        |
|                 | PRA)                                                                                                                                      |
|                 | Village Resource Map     Vonn Diagram                                                                                                     |
|                 | Venn Diagram                                                                                                                              |