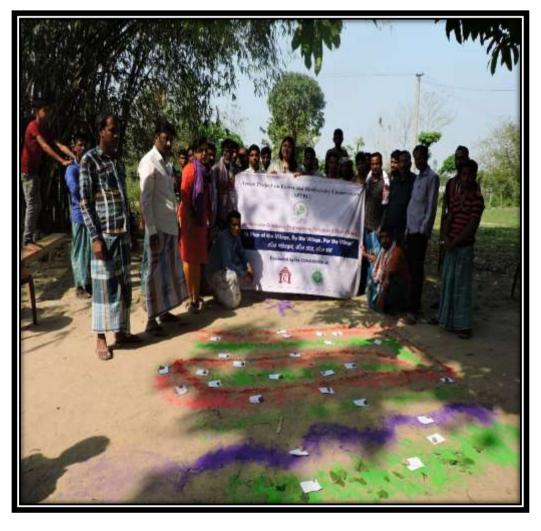

The present micro-plan has been prepared by members of the community within the JFMC, including both male and female members. This document has emerged as an outcome of a Participatory Rural Appraisal (PRA) process undertaken by the community and personnel of Indian Institute of Entrepreneurship (IIE) Guwahati in April 2017. The micro-plan has been compiled by IIE based on the project guidelines. The document has been discussed and finalized for adoption in --- 2017.

## 4. Priority Ranking Through PRA Exercise

| PRA Exercise        | A participatory rural appraisal activity was carried out by a team from IIE, Guwahati involving villagers from 1 & 2 Sarthe Gaon Villages on 12 <sup>2th</sup> April, 2017 at <b>Location:</b> Open Air |  |  |  |  |
|---------------------|---------------------------------------------------------------------------------------------------------------------------------------------------------------------------------------------------------|--|--|--|--|
|                     | Number of Villagers Present:30                                                                                                                                                                          |  |  |  |  |
|                     | In Presence of: JFMC Executives Members, Village Headman, Community Members, Forest Department personnel, etc.                                                                                          |  |  |  |  |
| <b>Objective</b> of | The objective was to study the existing household conditions and obtain other primary data about the community for developing the livelihood                                                            |  |  |  |  |

|                                  |                                                                                                                                                                                                                                                                                                                                 |                                                                   | No. 1& No. 2 SARTHE GAON JOINT FOR<br>Lanka Forest  | Range, Nagaon South Forest Division |  |  |  |
|----------------------------------|---------------------------------------------------------------------------------------------------------------------------------------------------------------------------------------------------------------------------------------------------------------------------------------------------------------------------------|-------------------------------------------------------------------|-----------------------------------------------------|-------------------------------------|--|--|--|
| PRA                              | options and the forest development plan.                                                                                                                                                                                                                                                                                        |                                                                   |                                                     |                                     |  |  |  |
| Tools Used & Outcomes of the PRA | Different tools were used and outcomes obtained. These include:  a) Social Mapping b) Wealth Ranking c) Time Line review d) Seasonality of Livelihoods e) Venn Diagram  Appendix-3 furnishes detailed information of the above.                                                                                                 |                                                                   |                                                     |                                     |  |  |  |
| Ranking                          | Ranking exercise has been done for the following:  • Livelihoods & Skills Development  • Entry Point Activities (EPA)  Appendix-3 elaborates the above. From the same, it is stated that: Ranking of Livelihoods & Skills Development  a) Agriculture b) Livestock c) Bee Keeping d) Fishery e) Nursery f) Carpentry g) Masonry |                                                                   |                                                     |                                     |  |  |  |
|                                  | Ran<br>k                                                                                                                                                                                                                                                                                                                        | Probable source of funding/dept.                                  |                                                     |                                     |  |  |  |
|                                  | 1.                                                                                                                                                                                                                                                                                                                              | Community Hall with Sanitary latrine, Ring well and Boundary Wall | additional particulars)  Location – 1No Sarthe Gaon | 15,00000/-                          |  |  |  |
|                                  | 2.                                                                                                                                                                                                                                                                                                                              | RCC one room<br>at Ahmadiya<br>Muktab School                      | Location- 1 No<br>Sartheygaon                       | 3,00,000/-                          |  |  |  |
|                                  | 3.                                                                                                                                                                                                                                                                                                                              | RCC one room                                                      | Location- 1 No<br>Sartheygaon                       | 3,00,000/-                          |  |  |  |