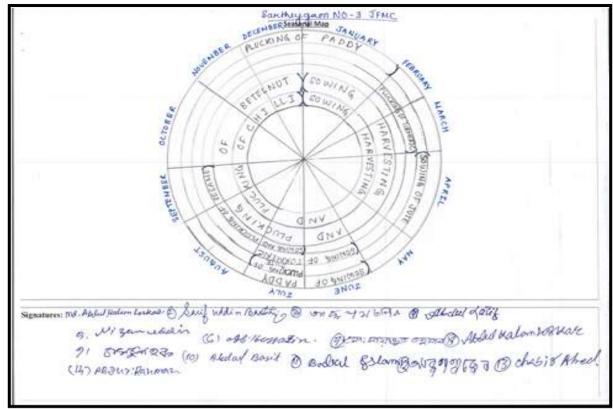

| Markets         | Table-9 of Record-I shows the location of the different markets from the                                                                                  |
|-----------------|-----------------------------------------------------------------------------------------------------------------------------------------------------------|
|                 | village. The main markets used by the community are as follows:                                                                                           |
|                 | (a) Grocery / PDS: Inside the JFMC                                                                                                                        |
|                 | (b) Weekly / Bi-weekly Market: Naukhuti Bazar at 5Km away                                                                                                 |
|                 | (c) Major Market: : Lanka at 21 km away appropriateness                                                                                                   |
| Water Resources | The water resources are tabulated at <b>Table-10</b> of Record-I. Villages have                                                                           |
|                 | very are few numbers of drinking water and household water consuming sources. The main water resources with the water availability is as follows:         |
|                 | (a) Ring wells – 8 Nos (Water Availability: Adequacy/ Seasonal)                                                                                           |
|                 | (b) Hand Pumps- 10 Nos (Water Availability: Adequacy/ Seasonal)                                                                                           |
|                 | (c) Rivulet - 1 Nos (Water Availability: Adequacy/ perineal)                                                                                              |
| Energy          | The 3 No Sartheygaon village have access to basic electricity infrastructural                                                                             |
| Consumption     | facilities. Though only 42% household have electricity connection at homes                                                                                |
|                 | their homes. As a significant number of households belong to the low                                                                                      |
|                 | income groups, they find it difficult to afford the basic electricity.  For cooking purpose all households majorly use the forest firewood. <b>Table-</b> |
|                 | 11 of Record-I shows the major sources of energy in the village. The same                                                                                 |
|                 | have been listed below.                                                                                                                                   |
|                 | (a) FUEL WOOD- Households Depending 100%. Source: forest (Major)                                                                                          |
|                 | (b)KEROSENE-Households Depending: 0%. Source: Market (Major)                                                                                              |
|                 | (c) LPG- Households Depending: 0%. Source: Govt. & Pvt (Secondary)                                                                                        |
| Socio-economic  | <b>Social set-up:</b> Villages are inhabited by minority community. The religion                                                                          |
| status          | followed by the villagers is Islam. It has been observed that the position of women is not satisfactory.                                                  |
|                 | <b>Economic Condition:</b> The economic position is not satisfactory. The main                                                                            |
|                 | livelihoods are Farming, Daily wages, Vegetable Vendoring etc. Most                                                                                       |
|                 | households earn Rs. 60,000 to Rs. 70,000 per year.                                                                                                        |
|                 | There is some migration of the youth and others for livelihoods. Additional                                                                               |
|                 | details are available at the next section.                                                                                                                |
| Maps            | Appendix-1 Gives the following maps, based on PRA exercise:                                                                                               |
|                 | Village Map                                                                                                                                               |
|                 | • Village Social Map (with the names and particulars of members in PRA)                                                                                   |
|                 | Village Resource Map                                                                                                                                      |
|                 | Venn Diagram                                                                                                                                              |
|                 | Chapatti Diagram                                                                                                                                          |

## 4. Priority Ranking Through PRA Exercise

| PRA Exercise                 | Team from IIE Guwahati carried out PRA exercise at 3 No Sarthey Gaon village as follows:  Date: 12 <sup>2th</sup> April, 2017 Location: LP School  Numbers Present: 30                |  |  |
|------------------------------|---------------------------------------------------------------------------------------------------------------------------------------------------------------------------------------|--|--|
|                              | <b>In Presence of</b> : JFMC executives, Village Headman, community members, Forest Department personnel, etc.                                                                        |  |  |
| Objective of PRA             | The objective was to study the existing household conditions and obtain other primary data about the community for developing the livelihood options and the forest development plan. |  |  |
| Tools Used & Outcomes of the | Different tools were used and outcomes obtained. These include:                                                                                                                       |  |  |
| PRA PRA                      | Social Mapping Wealth Ranking Time Line review Seasonality of Livelihoods Venn Diagram                                                                                                |  |  |