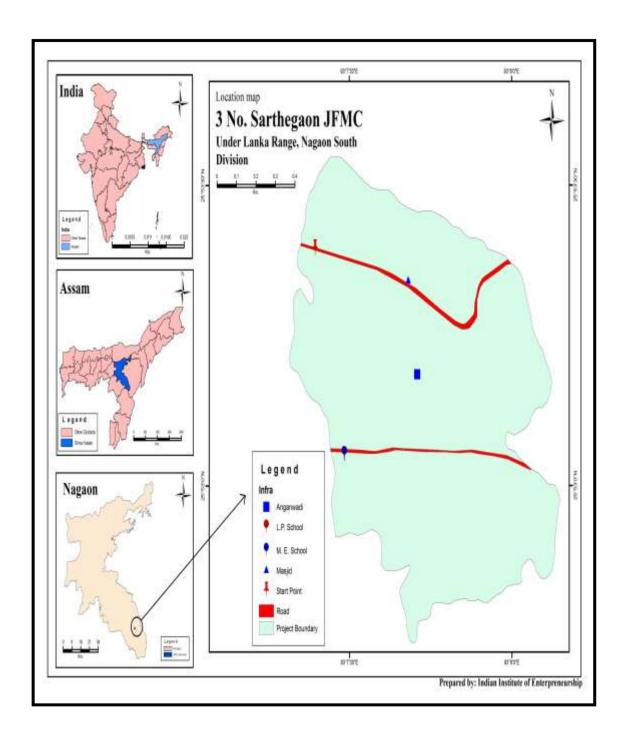

#### Location

The 3 No Sarthey Gaon Joint Forest Management Committee (JFMC) has been formed to cover the existing community dwelling in 3 No Sarthey Gaon village located on the fringe of the Lanka Forest Range. The area covered by the above JFMC falls within the Lanka Revenue Circle of Hojai District of Assam.

**Appendix-1** Gives the Village Map.

#### **Key Information**

The key information of the JFMC is furnished below.

Table-A: Key Information of the JFMC

| Name of the JFMC               | Sartheygaon 3                      |
|--------------------------------|------------------------------------|
| Habitation                     | Sartheygaon 3                      |
| Name of Revenue                | Sartheygaon 3                      |
| Village                        |                                    |
| Name of the Gram               | Khagorijan Gram Panchayat          |
| Panchayat / VCDC               |                                    |
| Revenue Circle                 | Lanka                              |
| District                       | Hojai                              |
| <b>Forest Division</b>         | Nagaon South                       |
| Forest Range                   | Lanka                              |
| Forest Beat                    | Naukhuti                           |
| Year Formed                    | 2009                               |
| <b>Description of Boundary</b> | As below                           |
| of JFMC                        | North: 2 No Khring Khring and 2 No |
|                                | Sarthe Gaon                        |
|                                | South: Lumding Forest and Lankajan |
|                                | Nala                               |
|                                | East: 1 No Khring Khring and       |
|                                | Sarkeybasti JFMC                   |
|                                | West: 1 No Sartheygaon             |