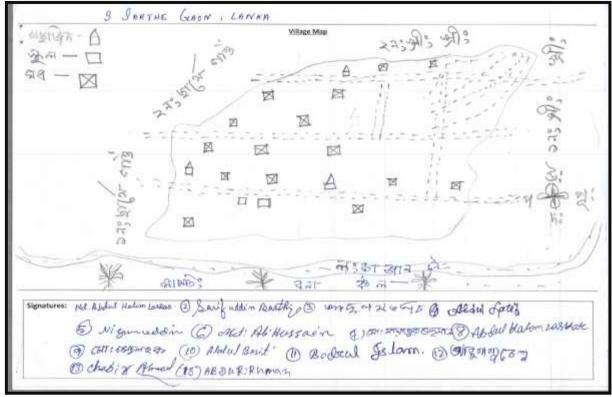

**Appendix-1** Gives the Village Map.

| Markets         | Table-9 of Record-I shows the location of the different markets from the                                                                                  |
|-----------------|-----------------------------------------------------------------------------------------------------------------------------------------------------------|
|                 | village. The main markets used by the community are as follows:                                                                                           |
|                 | (a) Grocery / PDS: Inside the JFMC                                                                                                                        |
|                 | (b) Weekly / Bi-weekly Market: Naukhuti Bazar at 5Km away                                                                                                 |
|                 | (c) Major Market: : Lanka at 21 km away appropriateness                                                                                                   |
| Water Resources | The water resources are tabulated at <b>Table-10</b> of Record-I. Villages have                                                                           |
|                 | very are few numbers of drinking water and household water consuming sources. The main water resources with the water availability is as follows:         |
|                 | (a) Ring wells – 8 Nos (Water Availability: Adequacy/ Seasonal)                                                                                           |
|                 | (b) Hand Pumps- 10 Nos (Water Availability: Adequacy/ Seasonal)                                                                                           |
|                 | (c) Rivulet - 1 Nos (Water Availability: Adequacy/ perineal)                                                                                              |
| Energy          | The 3 No Sartheygaon village have access to basic electricity infrastructural                                                                             |
| Consumption     | facilities. Though only 42% household have electricity connection at homes                                                                                |
|                 | their homes. As a significant number of households belong to the low                                                                                      |
|                 | income groups, they find it difficult to afford the basic electricity.  For cooking purpose all households majorly use the forest firewood. <b>Table-</b> |
|                 | 11 of Record-I shows the major sources of energy in the village. The same                                                                                 |
|                 | have been listed below.                                                                                                                                   |
|                 | (a) FUEL WOOD- Households Depending 100%. Source: forest (Major)                                                                                          |
|                 | (b)KEROSENE-Households Depending: 0%. Source: Market (Major)                                                                                              |
|                 | (c) LPG- Households Depending: 0%. Source: Govt. & Pvt (Secondary)                                                                                        |
| Socio-economic  | <b>Social set-up:</b> Villages are inhabited by minority community. The religion                                                                          |
| status          | followed by the villagers is Islam. It has been observed that the position of women is not satisfactory.                                                  |
|                 | <b>Economic Condition:</b> The economic position is not satisfactory. The main                                                                            |
|                 | livelihoods are Farming, Daily wages, Vegetable Vendoring etc. Most                                                                                       |
|                 | households earn Rs. 60,000 to Rs. 70,000 per year.                                                                                                        |
|                 | There is some migration of the youth and others for livelihoods. Additional                                                                               |
|                 | details are available at the next section.                                                                                                                |
| Maps            | Appendix-1 Gives the following maps, based on PRA exercise:                                                                                               |
|                 | Village Map                                                                                                                                               |
|                 | • Village Social Map (with the names and particulars of members in PRA)                                                                                   |
|                 | Village Resource Map                                                                                                                                      |
|                 | Venn Diagram                                                                                                                                              |
|                 | Chapatti Diagram                                                                                                                                          |