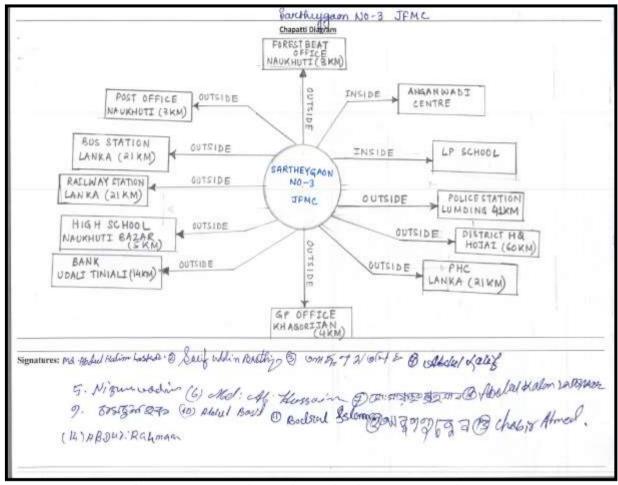

| Markets         | Table-9 of Record-I shows the location of the different markets from the                                                                                  |
|-----------------|-----------------------------------------------------------------------------------------------------------------------------------------------------------|
|                 | village. The main markets used by the community are as follows:                                                                                           |
|                 | (a) Grocery / PDS: Inside the JFMC                                                                                                                        |
|                 | (b) Weekly / Bi-weekly Market: Naukhuti Bazar at 5Km away                                                                                                 |
|                 | (c) Major Market: : Lanka at 21 km away appropriateness                                                                                                   |
| Water Resources | The water resources are tabulated at <b>Table-10</b> of Record-I. Villages have                                                                           |
|                 | very are few numbers of drinking water and household water consuming sources. The main water resources with the water availability is as follows:         |
|                 | (a) Ring wells – 8 Nos (Water Availability: Adequacy/ Seasonal)                                                                                           |
|                 | (b) Hand Pumps- 10 Nos (Water Availability: Adequacy/ Seasonal)                                                                                           |
|                 | (c) Rivulet - 1 Nos (Water Availability: Adequacy/ perineal)                                                                                              |
| Energy          | The 3 No Sartheygaon village have access to basic electricity infrastructural                                                                             |
| Consumption     | facilities. Though only 42% household have electricity connection at homes                                                                                |
|                 | their homes. As a significant number of households belong to the low                                                                                      |
|                 | income groups, they find it difficult to afford the basic electricity.  For cooking purpose all households majorly use the forest firewood. <b>Table-</b> |
|                 | 11 of Record-I shows the major sources of energy in the village. The same                                                                                 |
|                 | have been listed below.                                                                                                                                   |
|                 | (a) FUEL WOOD- Households Depending 100%. Source: forest (Major)                                                                                          |
|                 | (b)KEROSENE-Households Depending: 0%. Source: Market (Major)                                                                                              |
|                 | (c) LPG- Households Depending: 0%. Source: Govt. & Pvt (Secondary)                                                                                        |
| Socio-economic  | <b>Social set-up:</b> Villages are inhabited by minority community. The religion                                                                          |
| status          | followed by the villagers is Islam. It has been observed that the position of women is not satisfactory.                                                  |
|                 | <b>Economic Condition:</b> The economic position is not satisfactory. The main                                                                            |
|                 | livelihoods are Farming, Daily wages, Vegetable Vendoring etc. Most                                                                                       |
|                 | households earn Rs. 60,000 to Rs. 70,000 per year.                                                                                                        |
|                 | There is some migration of the youth and others for livelihoods. Additional                                                                               |
|                 | details are available at the next section.                                                                                                                |
| Maps            | Appendix-1 Gives the following maps, based on PRA exercise:                                                                                               |
|                 | Village Map                                                                                                                                               |
|                 | • Village Social Map (with the names and particulars of members in PRA)                                                                                   |
|                 | Village Resource Map                                                                                                                                      |
|                 | Venn Diagram                                                                                                                                              |
|                 | Chapatti Diagram                                                                                                                                          |