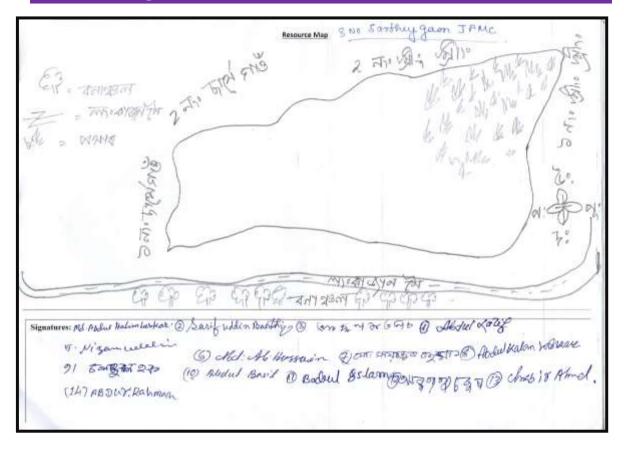

| Markets         | Table-9 of Record-I shows the location of the different markets from the                                                                                  |
|-----------------|-----------------------------------------------------------------------------------------------------------------------------------------------------------|
|                 | village. The main markets used by the community are as follows:                                                                                           |
|                 | (a) Grocery / PDS: Inside the JFMC                                                                                                                        |
|                 | (b) Weekly / Bi-weekly Market: Naukhuti Bazar at 5Km away                                                                                                 |
|                 | (c) Major Market: : Lanka at 21 km away appropriateness                                                                                                   |
| Water Resources | The water resources are tabulated at <b>Table-10</b> of Record-I. Villages have                                                                           |
|                 | very are few numbers of drinking water and household water consuming sources. The main water resources with the water availability is as follows:         |
|                 | (a) Ring wells – 8 Nos (Water Availability: Adequacy/ Seasonal)                                                                                           |
|                 | (b) Hand Pumps- 10 Nos (Water Availability: Adequacy/ Seasonal)                                                                                           |
|                 | (c) Rivulet - 1 Nos (Water Availability: Adequacy/ perineal)                                                                                              |
| Energy          | The 3 No Sartheygaon village have access to basic electricity infrastructural                                                                             |
| Consumption     | facilities. Though only 42% household have electricity connection at homes                                                                                |
|                 | their homes. As a significant number of households belong to the low                                                                                      |
|                 | income groups, they find it difficult to afford the basic electricity.  For cooking purpose all households majorly use the forest firewood. <b>Table-</b> |
|                 | 11 of Record-I shows the major sources of energy in the village. The same                                                                                 |
|                 | have been listed below.                                                                                                                                   |
|                 | (a) FUEL WOOD- Households Depending 100%. Source: forest (Major)                                                                                          |
|                 | (b)KEROSENE-Households Depending: 0%. Source: Market (Major)                                                                                              |
|                 | (c) LPG- Households Depending: 0%. Source: Govt. & Pvt (Secondary)                                                                                        |
| Socio-economic  | <b>Social set-up:</b> Villages are inhabited by minority community. The religion                                                                          |
| status          | followed by the villagers is Islam. It has been observed that the position of women is not satisfactory.                                                  |
|                 | <b>Economic Condition:</b> The economic position is not satisfactory. The main                                                                            |
|                 | livelihoods are Farming, Daily wages, Vegetable Vendoring etc. Most                                                                                       |
|                 | households earn Rs. 60,000 to Rs. 70,000 per year.                                                                                                        |
|                 | There is some migration of the youth and others for livelihoods. Additional                                                                               |
|                 | details are available at the next section.                                                                                                                |
| Maps            | Appendix-1 Gives the following maps, based on PRA exercise:                                                                                               |
|                 | Village Map                                                                                                                                               |
|                 | • Village Social Map (with the names and particulars of members in PRA)                                                                                   |
|                 | Village Resource Map                                                                                                                                      |
|                 | Venn Diagram                                                                                                                                              |
|                 | Chapatti Diagram                                                                                                                                          |

**Appendix-1** Gives the Village Map.