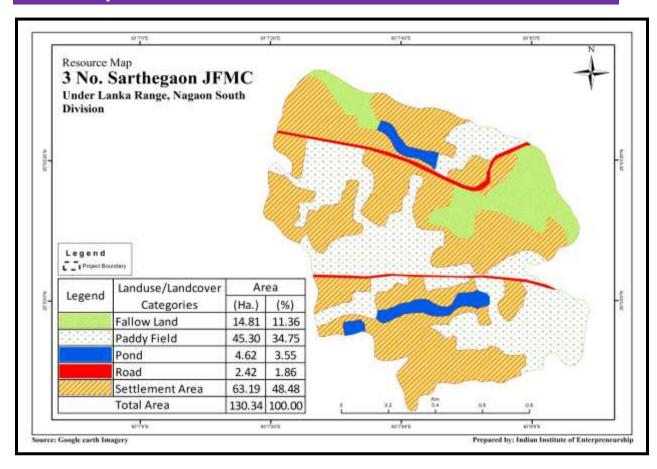

| Climate: Temperature & Rainfall  Forest & Bio- | The maximum <b>temperature</b> during the summer is 32.1°C. The minimum temperature during the winter is 10.5 °C.  The annual <b>rainfall</b> is about 1760 mm. About one-third of the rainfall usually occurs during the rainy season (June-September). The village has a high level of <b>humidity</b> (over 95%) during the rainy season and has a low level in the winter (Below 25%). Lanka and adjoining areas Rain shadow Zone and is known to be an area with least rainfall. |
|------------------------------------------------|---------------------------------------------------------------------------------------------------------------------------------------------------------------------------------------------------------------------------------------------------------------------------------------------------------------------------------------------------------------------------------------------------------------------------------------------------------------------------------------|
| Forest & Biodiversity                          | The local forests have been broadly classified as Semi hilly and densely vegetated. The main tree species are Neem, Amla, Silica, Arjuna, Bhoira, Fire wood and many other medicinal plants. Additional details in this regard are given in the 'Forest Development Plan'.                                                                                                                                                                                                            |
| Land Use Pattern                               | Appendix-2 gives the land-use pattern of the village. From the same, it is seen that the land-use in the village is as follows:  Fallow Land 11.36% Paddy Field 34.75% Pond 3.55% Road 1.86% Settlement Area 48.48                                                                                                                                                                                                                                                                    |
| Land Holdings                                  | The type of households as per land-holding is given at <b>Table-3</b> of Record-I. From the same, it is seen that:  • 0% of the households are landless (0 HH)  • 100 % of the households are marginal farmers (175 HH)  • 0% of the households belong to small categories (0 HH)                                                                                                                                                                                                     |
| Livestock                                      | The total number of livestock in the village is 4537. The main types of livestock possessed by the households include:  Cows: 870 Goats: 1165 Bulls:166 Hen/Cock:1450  Table-4 of Record-I may be referred to for the details in the above connection.                                                                                                                                                                                                                                |

| Markets         | Table-9 of Record-I shows the location of the different markets from the                                                                                  |
|-----------------|-----------------------------------------------------------------------------------------------------------------------------------------------------------|
|                 | village. The main markets used by the community are as follows:                                                                                           |
|                 | (a) Grocery / PDS: Inside the JFMC                                                                                                                        |
|                 | (b) Weekly / Bi-weekly Market: Naukhuti Bazar at 5Km away                                                                                                 |
|                 | (c) Major Market: : Lanka at 21 km away appropriateness                                                                                                   |
| Water Resources | The water resources are tabulated at <b>Table-10</b> of Record-I. Villages have                                                                           |
|                 | very are few numbers of drinking water and household water consuming sources. The main water resources with the water availability is as follows:         |
|                 | (a) Ring wells – 8 Nos (Water Availability: Adequacy/ Seasonal)                                                                                           |
|                 | (b) Hand Pumps- 10 Nos (Water Availability: Adequacy/ Seasonal)                                                                                           |
|                 | (c) Rivulet - 1 Nos (Water Availability: Adequacy/ perineal)                                                                                              |
| Energy          | The 3 No Sartheygaon village have access to basic electricity infrastructural                                                                             |
| Consumption     | facilities. Though only 42% household have electricity connection at homes                                                                                |
|                 | their homes. As a significant number of households belong to the low                                                                                      |
|                 | income groups, they find it difficult to afford the basic electricity.  For cooking purpose all households majorly use the forest firewood. <b>Table-</b> |
|                 | 11 of Record-I shows the major sources of energy in the village. The same                                                                                 |
|                 | have been listed below.                                                                                                                                   |
|                 | (a) FUEL WOOD- Households Depending 100%. Source: forest (Major)                                                                                          |
|                 | (b)KEROSENE-Households Depending: 0%. Source: Market (Major)                                                                                              |
|                 | (c) LPG- Households Depending: 0%. Source: Govt. & Pvt (Secondary)                                                                                        |
| Socio-economic  | <b>Social set-up:</b> Villages are inhabited by minority community. The religion                                                                          |
| status          | followed by the villagers is Islam. It has been observed that the position of women is not satisfactory.                                                  |
|                 | <b>Economic Condition:</b> The economic position is not satisfactory. The main                                                                            |
|                 | livelihoods are Farming, Daily wages, Vegetable Vendoring etc. Most                                                                                       |
|                 | households earn Rs. 60,000 to Rs. 70,000 per year.                                                                                                        |
|                 | There is some migration of the youth and others for livelihoods. Additional                                                                               |
|                 | details are available at the next section.                                                                                                                |
| Maps            | Appendix-1 Gives the following maps, based on PRA exercise:                                                                                               |
|                 | Village Map                                                                                                                                               |
|                 | • Village Social Map (with the names and particulars of members in PRA)                                                                                   |
|                 | Village Resource Map                                                                                                                                      |
|                 | Venn Diagram                                                                                                                                              |
|                 | Chapatti Diagram                                                                                                                                          |