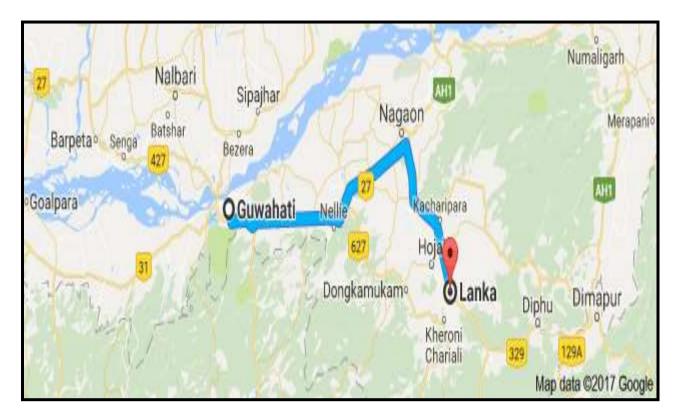

## Micro-Plan for the 3 No Sarthey Gaon JFMC

This document gives the Micro-Plan for the 3 No Sarthey Gaon JFMC, which is located in the Hojai district of Assam. The JFMC falls under the jurisdiction of the Nagaon South Forest Division of the North Assam Circle. The profile of the community is given in the next section.

#### Location

The 3 No Sarthey Gaon Joint Forest Management Committee (JFMC) has been formed to cover the existing community dwelling in 3 No Sarthey Gaon village located on the fringe of the Lanka Forest Range. The area covered by the above JFMC falls within the Lanka Revenue Circle of Hojai District of Assam.