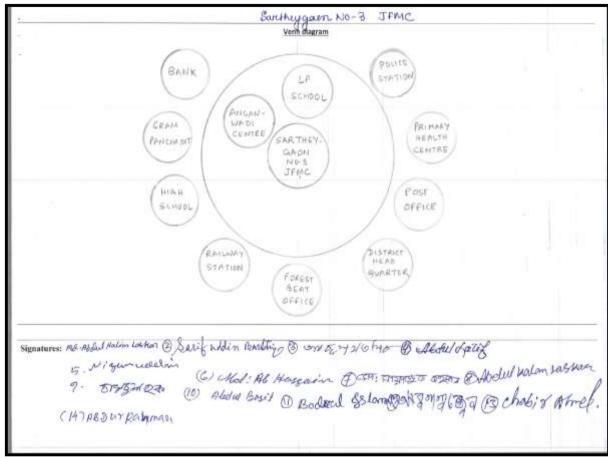

| Markets         | Table-9 of Record-I shows the location of the different markets from the                                                                                  |
|-----------------|-----------------------------------------------------------------------------------------------------------------------------------------------------------|
|                 | village. The main markets used by the community are as follows:                                                                                           |
|                 | (a) Grocery / PDS: Inside the JFMC                                                                                                                        |
|                 | (b) Weekly / Bi-weekly Market: Naukhuti Bazar at 5Km away                                                                                                 |
|                 | (c) Major Market: : Lanka at 21 km away appropriateness                                                                                                   |
| Water Resources | The water resources are tabulated at <b>Table-10</b> of Record-I. Villages have                                                                           |
|                 | very are few numbers of drinking water and household water consuming sources. The main water resources with the water availability is as follows:         |
|                 | (a) Ring wells – 8 Nos (Water Availability: Adequacy/ Seasonal)                                                                                           |
|                 | (b) Hand Pumps- 10 Nos (Water Availability: Adequacy/ Seasonal)                                                                                           |
|                 | (c) Rivulet - 1 Nos (Water Availability: Adequacy/ perineal)                                                                                              |
| Energy          | The 3 No Sartheygaon village have access to basic electricity infrastructural                                                                             |
| Consumption     | facilities. Though only 42% household have electricity connection at homes                                                                                |
|                 | their homes. As a significant number of households belong to the low                                                                                      |
|                 | income groups, they find it difficult to afford the basic electricity.  For cooking purpose all households majorly use the forest firewood. <b>Table-</b> |
|                 | 11 of Record-I shows the major sources of energy in the village. The same                                                                                 |
|                 | have been listed below.                                                                                                                                   |
|                 | (a) FUEL WOOD- Households Depending 100%. Source: forest (Major)                                                                                          |
|                 | (b)KEROSENE-Households Depending: 0%. Source: Market (Major)                                                                                              |
|                 | (c) LPG- Households Depending: 0%. Source: Govt. & Pvt (Secondary)                                                                                        |
| Socio-economic  | <b>Social set-up:</b> Villages are inhabited by minority community. The religion                                                                          |
| status          | followed by the villagers is Islam. It has been observed that the position of women is not satisfactory.                                                  |
|                 | <b>Economic Condition:</b> The economic position is not satisfactory. The main                                                                            |
|                 | livelihoods are Farming, Daily wages, Vegetable Vendoring etc. Most                                                                                       |
|                 | households earn Rs. 60,000 to Rs. 70,000 per year.                                                                                                        |
|                 | There is some migration of the youth and others for livelihoods. Additional                                                                               |
|                 | details are available at the next section.                                                                                                                |
| Maps            | Appendix-1 Gives the following maps, based on PRA exercise:                                                                                               |
|                 | Village Map                                                                                                                                               |
|                 | • Village Social Map (with the names and particulars of members in PRA)                                                                                   |
|                 | Village Resource Map                                                                                                                                      |
|                 | Venn Diagram                                                                                                                                              |
|                 | Chapatti Diagram                                                                                                                                          |

## 4. Priority Ranking Through PRA Exercise

| PRA Exercise                 | Team from IIE Guwahati carried out PRA exercise at 3 No Sarthey Gaon village as follows:  Date: 12 <sup>2th</sup> April, 2017 Location: LP School  Numbers Present: 30                |  |  |
|------------------------------|---------------------------------------------------------------------------------------------------------------------------------------------------------------------------------------|--|--|
|                              | <b>In Presence of</b> : JFMC executives, Village Headman, community members, Forest Department personnel, etc.                                                                        |  |  |
| Objective of PRA             | The objective was to study the existing household conditions and obtain other primary data about the community for developing the livelihood options and the forest development plan. |  |  |
| Tools Used & Outcomes of the | Different tools were used and outcomes obtained. These include:                                                                                                                       |  |  |
| PRA PRA                      | Social Mapping Wealth Ranking Time Line review Seasonality of Livelihoods Venn Diagram                                                                                                |  |  |