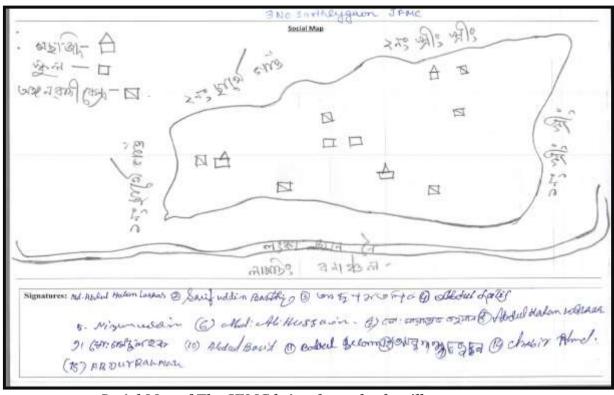

| Markets         | Table-9 of Record-I shows the location of the different markets from the                                                                                  |
|-----------------|-----------------------------------------------------------------------------------------------------------------------------------------------------------|
|                 | village. The main markets used by the community are as follows:                                                                                           |
|                 | (a) Grocery / PDS: Inside the JFMC                                                                                                                        |
|                 | (b) Weekly / Bi-weekly Market: Naukhuti Bazar at 5Km away                                                                                                 |
|                 | (c) Major Market: : Lanka at 21 km away appropriateness                                                                                                   |
| Water Resources | The water resources are tabulated at <b>Table-10</b> of Record-I. Villages have                                                                           |
|                 | very are few numbers of drinking water and household water consuming sources. The main water resources with the water availability is as follows:         |
|                 | (a) Ring wells – 8 Nos (Water Availability: Adequacy/ Seasonal)                                                                                           |
|                 | (b) Hand Pumps- 10 Nos (Water Availability: Adequacy/ Seasonal)                                                                                           |
|                 | (c) Rivulet - 1 Nos (Water Availability: Adequacy/ perineal)                                                                                              |
| Energy          | The 3 No Sartheygaon village have access to basic electricity infrastructural                                                                             |
| Consumption     | facilities. Though only 42% household have electricity connection at homes                                                                                |
|                 | their homes. As a significant number of households belong to the low                                                                                      |
|                 | income groups, they find it difficult to afford the basic electricity.  For cooking purpose all households majorly use the forest firewood. <b>Table-</b> |
|                 | 11 of Record-I shows the major sources of energy in the village. The same                                                                                 |
|                 | have been listed below.                                                                                                                                   |
|                 | (a) FUEL WOOD- Households Depending 100%. Source: forest (Major)                                                                                          |
|                 | (b)KEROSENE-Households Depending: 0%. Source: Market (Major)                                                                                              |
|                 | (c) LPG- Households Depending: 0%. Source: Govt. & Pvt (Secondary)                                                                                        |
| Socio-economic  | <b>Social set-up:</b> Villages are inhabited by minority community. The religion                                                                          |
| status          | followed by the villagers is Islam. It has been observed that the position of women is not satisfactory.                                                  |
|                 | <b>Economic Condition:</b> The economic position is not satisfactory. The main                                                                            |
|                 | livelihoods are Farming, Daily wages, Vegetable Vendoring etc. Most                                                                                       |
|                 | households earn Rs. 60,000 to Rs. 70,000 per year.                                                                                                        |
|                 | There is some migration of the youth and others for livelihoods. Additional                                                                               |
|                 | details are available at the next section.                                                                                                                |
| Maps            | Appendix-1 Gives the following maps, based on PRA exercise:                                                                                               |
|                 | Village Map                                                                                                                                               |
|                 | • Village Social Map (with the names and particulars of members in PRA)                                                                                   |
|                 | Village Resource Map                                                                                                                                      |
|                 | Venn Diagram                                                                                                                                              |
|                 | Chapatti Diagram                                                                                                                                          |

**Appendix-1** Gives the Village Map.