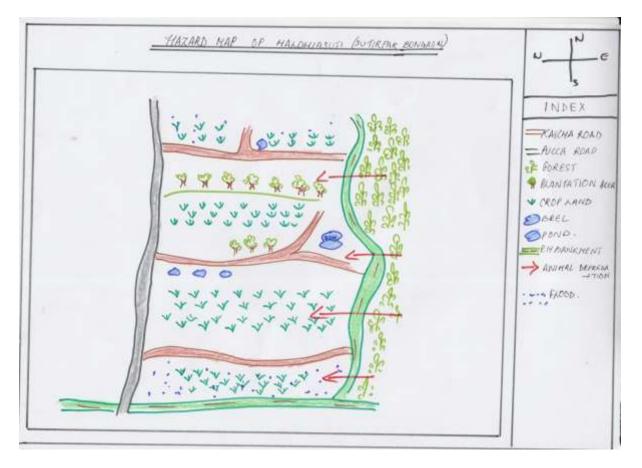

# 6.4 PRA Exercise

Team from RGVN, Guwahati carried out PRA exercise in Sutirpar Bongaon village as follows:

**Date**: 23/03/2017 **Location**: Sutirpar Bongaon **Numbers Present**: 35

**In Presence of:** EDC office bearers, Village Headman, community members, Forest Department personnel etc. **.Appendix VI &VII** gives the list of members present during PRA and FGD. **Appendix VIII A** to **VIII D** gives the PRA maps.