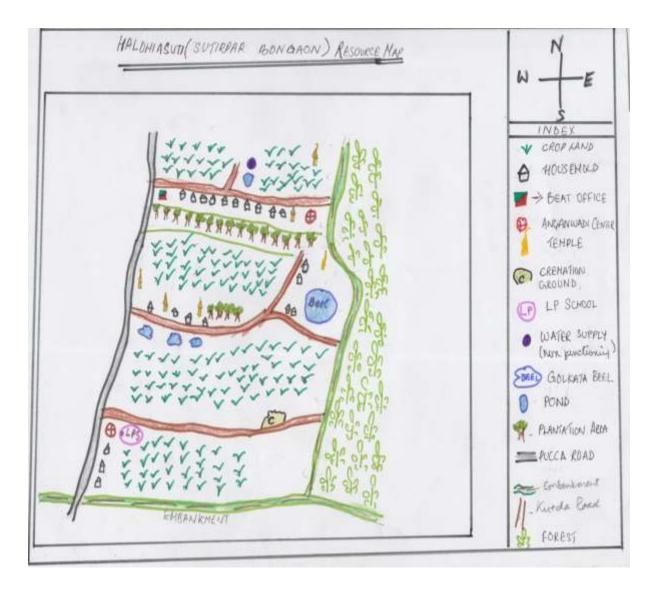

#### 2.2 Location

The Sutirpar Bongaon Eco Development Committee (EDC) has been formed to cover the existing community dwelling in Sutirpar Bongaon village, a forest village located in the fringes of Laokhowa Wildlife Sanctuary. It lies to the south-west part of the sanctuary. The location Map is given in Appendix I and Appendix II gives the approach Map of the EDC.

# 6.4 PRA Exercise

Team from RGVN, Guwahati carried out PRA exercise in Sutirpar Bongaon village as follows:

**Date**: 23/03/2017 **Location**: Sutirpar Bongaon **Numbers Present**: 35

**In Presence of:** EDC office bearers, Village Headman, community members, Forest Department personnel etc. **.Appendix VI &VII** gives the list of members present during PRA and FGD. **Appendix VIII A** to **VIII D** gives the PRA maps.