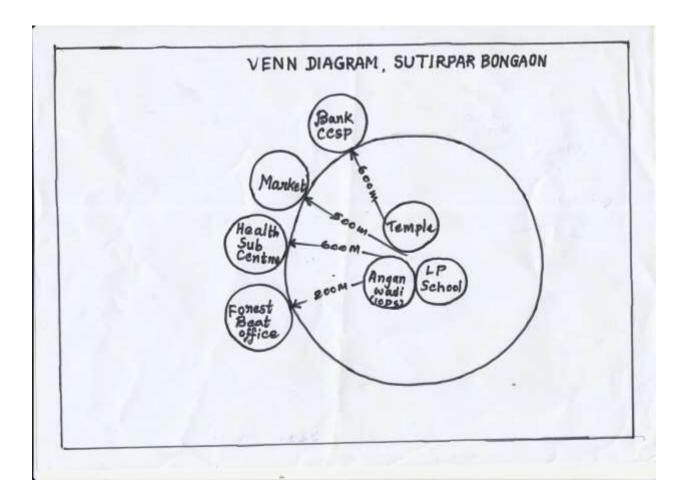

# 6.4 PRA Exercise

Team from RGVN, Guwahati carried out PRA exercise in Sutirpar Bongaon village as follows:

**Date**: 23/03/2017 **Location**: Sutirpar Bongaon **Numbers Present**: 35

**In Presence of:** EDC office bearers, Village Headman, community members, Forest Department personnel etc. **.Appendix VI &VII** gives the list of members present during PRA and FGD. **Appendix VIII A** to **VIII D** gives the PRA maps.