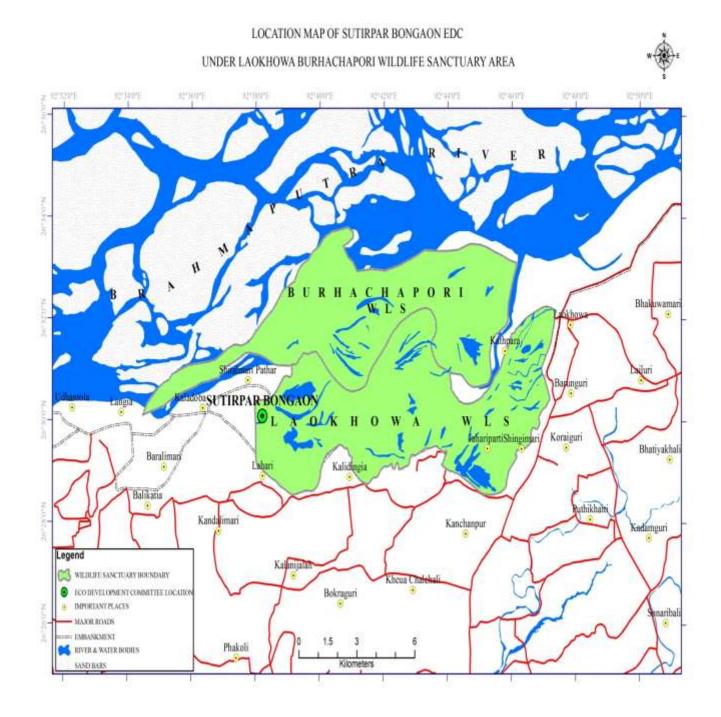

#### 2.2 Location

The Sutirpar Bongaon Eco Development Committee (EDC) has been formed to cover the existing community dwelling in Sutirpar Bongaon village, a forest village located in the fringes of Laokhowa Wildlife Sanctuary. It lies to the south-west part of the sanctuary. The location Map is given in Appendix I and Appendix II gives the approach Map of the EDC.