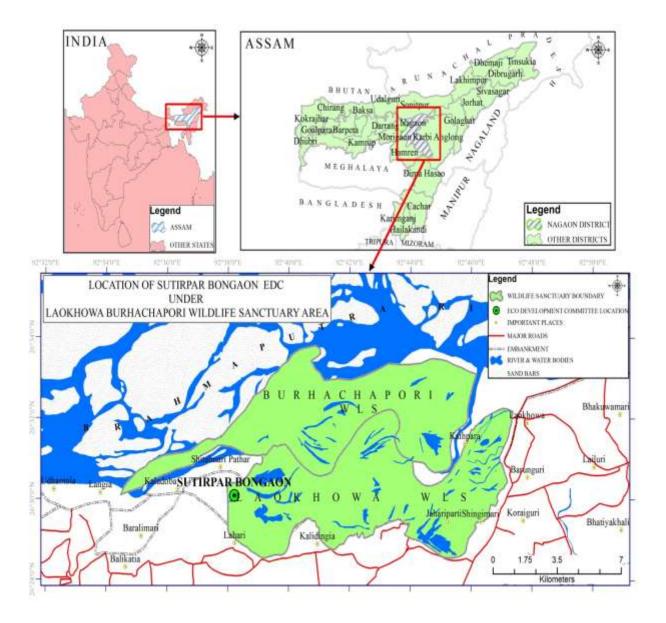

#### 2.2 Location

The Sutirpar Bongaon Eco Development Committee (EDC) has been formed to cover the existing community dwelling in Sutirpar Bongaon village, a forest village located in the fringes of Laokhowa Wildlife Sanctuary. It lies to the south-west part of the sanctuary. The location Map is given in Appendix I and Appendix II gives the approach Map of the EDC.