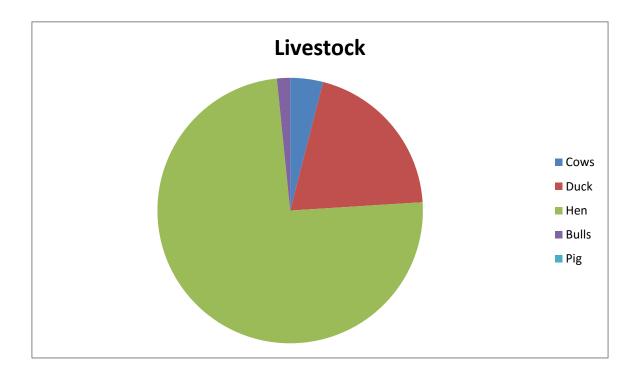

## 3.7 Livestock

The total number of livestock in the village is 695. The main types of livestock possessed by the households include:

| Cows | Bulls | Duck | Hens | Pig |
|------|-------|------|------|-----|
| 20   | 08    | 100  | 392  | 175 |