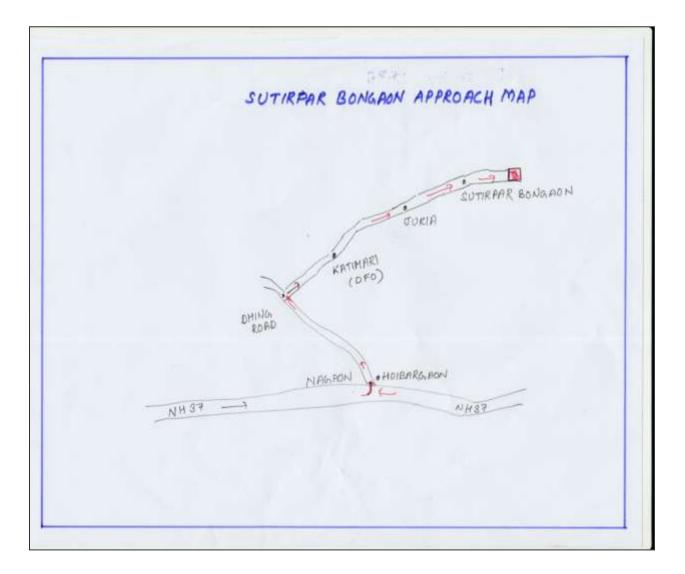

#### 2.2 Location

The Sutirpar Bongaon Eco Development Committee (EDC) has been formed to cover the existing community dwelling in Sutirpar Bongaon village, a forest village located in the fringes of Laokhowa Wildlife Sanctuary. It lies to the south-west part of the sanctuary. The location Map is given in Appendix I and Appendix II gives the approach Map of the EDC.