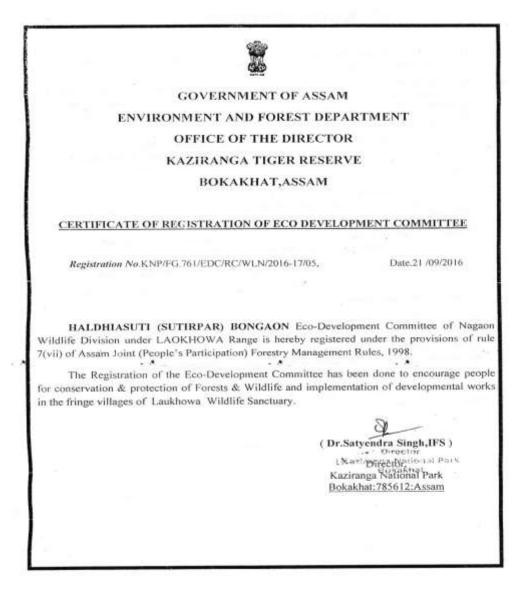

# 3.1 Key Information of the EDC

The Sutirpar Bongaon EDC of Nagaon Wildlife Division under Laokhowa Range was registered in 2016, in the jurisdiction of Kaziranga Tiger Reserve, as per the registration certificate (Appendix III). The area covered by the above EDC falls within the Rupohi Development Block of Nagaon District of Assam.

The key information of the EDC is furnished below.

|                                | II-141 Contin (Continues) Devices and |  |  |
|--------------------------------|---------------------------------------|--|--|
| Name of the EDC                | Haldhiya Sutir (Sutirpar) Bongaon     |  |  |
| Name of Revenue                | Sutirpar Bongaon                      |  |  |
| Village                        |                                       |  |  |
| Name of the Gram               | Sutirpar                              |  |  |
| Panchayat / VCDC               |                                       |  |  |
| Revenue Circle                 | Rupohi                                |  |  |
| District                       | Nagaon                                |  |  |
| Forest Division                | Nagaon Wildlife                       |  |  |
| Forest Range                   | Gorajan                               |  |  |
| Forest Beat                    | Sutirpar (Haldhiya Suti)              |  |  |
| Year Formed                    | 2009                                  |  |  |
| Registration No.               | KNP/FG.761/EDC/RC/WLN/2016-           |  |  |
|                                | 17/05                                 |  |  |
| Bank Account No.               | A/C No.2232000100185781               |  |  |
|                                | Branch- Punjab National Bank, Juria   |  |  |
|                                | IFSC code-PUNB0223200                 |  |  |
| <b>Description of Boundary</b> | As below                              |  |  |
| of EDC                         | North: Chitolmari Pathar              |  |  |
|                                | South: Sutirpar / Leterijan           |  |  |
|                                | West: Sutirpar                        |  |  |
|                                | East: Laokhowa Wildlife Sanctuary     |  |  |