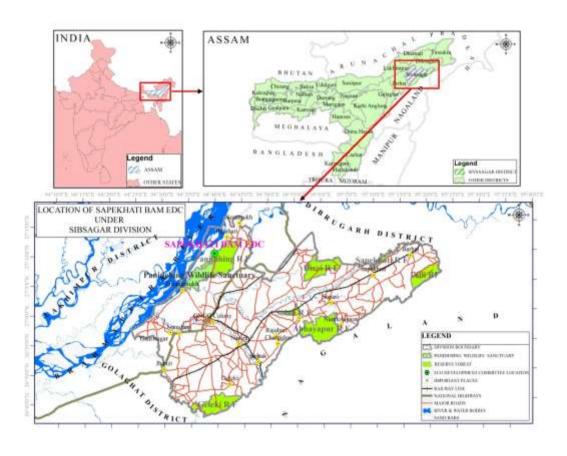

# 1.3 Micro-Plan for the Sapekhati Bam EDC

This document gives the Micro-Plan for the Sapekhati Bam EDC, which is located in the Sivasagar district of Assam. The EDC falls under the jurisdiction of the Sivasagar Forest Division of the Demow Revenue Circle. The profile of the community is given in the next section.

# 2.1 General Description

The Panidihing Bird Sanctuary is located in Sivasagar District of Assam. It was constituted in the year 1999 vide Govt. Notification No. FRW.71/95/Pt.-6 dtd. 10/08/1999 by carving out a small portion of Panidihing RF and a major portion of Non-Cadastral land existed adjacent to the said Reserve Forest.

#### 2.2 Location

The Panidihing Bird Sanctuaryis located in Sivasagar district of Assam within the geographical limits of 27<sup>o</sup> 4.5′ N and 27<sup>o</sup> 10′ N latitudes and 94<sup>o</sup> 25′ E to 94<sup>o</sup> 40′ E longitudes. The altitude of the area varies from 100 to 110 meters above mean sea level.

The PA is surrounded by Sapekhaitibam., Kokilamari Village & Milonkur village in the North, the Dhai-ali & the Panidihing Reserved forest in the East, the Desang River in the South and the Brahmaputra river in the west.