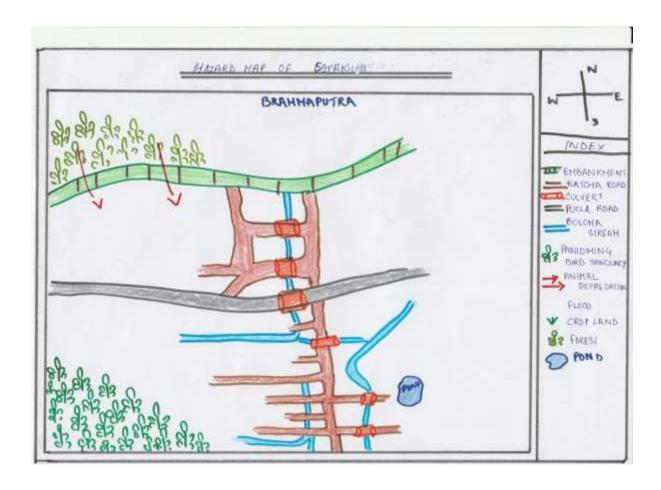

## **4.3 Vulnerability Context Analysis:**

Sapekhati Bam village is highly vulnerable to natural hazards like flood. During the period of June-September, flood creates havoc in and around the village. The crop land gets submerged in water, and the main road connecting the village to the nearby areas also goes flooded. This causes serious communication problem. Moreover, aftermath flood there is a severe spread of water borne diseases. The village is also prone to seasonal diseases like dysentery and malaria. Dysentery usually takes the form of epidemic during July-October and Malaria affects mostly during March& April.

Crops are damaged by pest attack during the months of September-November. There is depredation of elephant throughout the year causing damage to crops and houses of the villagers. Buffalo also depredates in the cropland especially during harvesting months of November till February.

## 4.4 Seasonality:

The seasonality calendar given below clearly shows the different crop production and hazard profile of the EDC area. Among the major crops grown in the area, Bodo paddy is cultivated from January to April, while Sali paddy from June to October. There are also other vegetables such as pumpkins, tomatoes, potatoes, cabbages and other crops such as maize and mustard that are grown in the area.

It is evident from calendar that the EDC area is susceptible to many kinds of hazards such as floods during June to September which disrupts crops and spread diseases like malaria (March to April) and dysentery (July to October). Animal depredation is another vulnerability concern for the locality. Elephants and buffalo depredation causes damage to standing crops and property.

# Seasonality Calendar of Sapekhati Bam EDC

| Months      | Jan       | Feb   | March | April | May       | June       | July             | Aug | Sept    | Oct  | Nov     | Dec   |
|-------------|-----------|-------|-------|-------|-----------|------------|------------------|-----|---------|------|---------|-------|
|             | BoroPaddy |       |       |       |           | Sali Paddy |                  |     |         |      |         |       |
| Crops       |           |       |       |       |           |            | Vegetables(Cabba |     |         |      | page,   |       |
|             |           |       |       |       |           |            |                  |     | P       | umpk | in,Pota | ıto   |
|             |           |       |       |       |           |            |                  |     |         | Ton  | nato)   |       |
|             | Maize     |       |       |       |           |            |                  |     | Mustard |      |         |       |
| Risk        |           |       |       |       |           | Flood      |                  |     |         |      |         |       |
| Factor/     | Malaria   |       |       |       | Dysentery |            |                  |     |         |      |         |       |
| Hazards     |           |       |       |       |           |            |                  |     |         |      |         |       |
| Animal      | Elephant  |       |       |       | Elephant  |            |                  |     |         |      |         |       |
| depredation | Bu        | ffalo |       |       |           |            |                  |     |         |      | Ви      | ffalo |