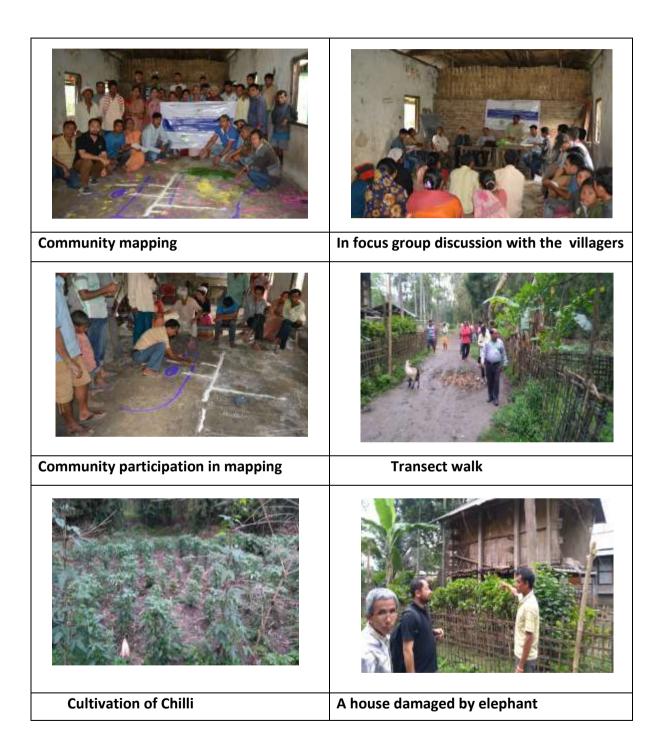

enda "       | do      |
| 4   |            | A          | 95  | 50            | Suseph 11       | 20      |
| 25  | Bioto      | 1          | 50  | 30            | Mulbya "        | 20      |
| 26  | heart it   | t.         | 35  |               | distribution or | HAZC    |
| 7 - | RRIAMA     | 0.00       | 72  | 800           | Liladear ,      | H-S     |
|     | - Server   | Roger      | 35  |               | Care a          |         |
|     |            | lat serme, |     |               | mental grades   | \$15-20 |

Gryl Roser Jol Sections A President / Secretary Separation SCOOperations Commission Senage Disease

President / Becretary September 100-Designate Commiss Synaps Dates

> Divisional Forest Officer (T) Sivasagai Division, Sivasagar

# **Appendix X**

### **Photographs**



# **Appendix XI**

#### **GPS Coordinates**

| 1. Sapekhati L.P. School | N-27°10'16"    |
|--------------------------|----------------|
|                          | E-94°39'47"    |
| 2. Temple Gorokhiya      | N-27°10'6"     |
|                          | E-94°39'50"    |
| 3. Sapekhaiti Culvert    | N-27°11'5"     |
|                          | E-94°40'45"    |
| 4. Sapekhaiti Bam        | N-27°10'22.08" |
|                          | E-94°37'30"    |

| Sivasagar Division (Sapekhatibam EDC) |                                   |                              |  |  |
|---------------------------------------|-----------------------------------|------------------------------|--|--|
| Sl. No.                               | Amendments Suggested              | Corrections Done             |