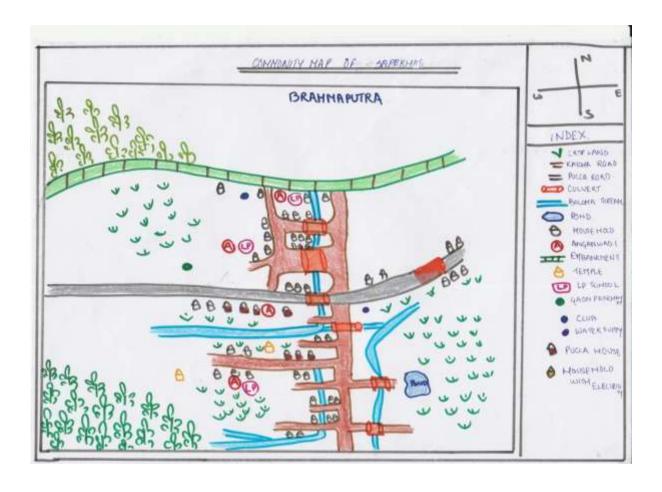

# 3.1 Key Information

Sapekhati Bam is a revenue village and is located in Sivasagar District of Assam. The EDC was registered on 10/01/2017 (Appendix III as per the registration certificate) under the jurisdiction of Sivasagar Forest Division. This village is located in the fringe of Panidihing Bird Sanctuary.

Table-A: Key Information of the EDC

| Name of the EDC                | Sapekhati Bam                     |  |  |  |
|--------------------------------|-----------------------------------|--|--|--|
| Name of the Gram               | Paschim Panidihing                |  |  |  |
| Panchayat / VCDC               |                                   |  |  |  |
| Revenue Circle                 | Demow                             |  |  |  |
| District                       | Sivasagar                         |  |  |  |
| Forest Division                | Sivasagar                         |  |  |  |
| Forest Range                   | Sivasagar                         |  |  |  |
| Forest Beat                    | Dichangmukh                       |  |  |  |
| Year Formed                    | 2017                              |  |  |  |
| Registration no.               | KNP/FG.761/EDC/RC/SIVASAGAR       |  |  |  |
|                                | DIVN./2016-17/02                  |  |  |  |
| <b>Description of Boundary</b> | As below                          |  |  |  |
| of EDC                         | North: Brahmaputra/Samukjan       |  |  |  |
|                                | South: Dhundar bam/Panidihing WLS |  |  |  |
|                                | West:Kumar gaon                   |  |  |  |
|                                | East:Naharani bam                 |  |  |  |

# 3.8 Village Infrastructure & Communication Facilities

In any community; the availability of basic infrastructure enables the development of sustainable livelihood options. The present condition of infrastructure in the village is not satisfactory. This gives the present status of the village infrastructure.

**Table-F: Physical Infrastructure** 

| SL. | Point Infrastructure  | Location       | Number      | Approximat   | Condition  |
|-----|-----------------------|----------------|-------------|--------------|------------|
| No. |                       | Inside Village | ( If        | e Distance   | and status |
|     |                       | or Outside     | applicable) | from village | of present |
|     |                       |                |             | , if outside | use        |
|     |                       |                |             | (m/Km)       |            |
| 1   | Bus stand             | Outside        |             | 2 km         | Poor       |
| 2   | Primary Health Centre | Inside         |             |              | Fair       |
| 3   | Primary School        | Inside         | 4           |              | Poor       |
| 4   | Middle School         | Inside         | 1           |              | Poor       |
| 5   | High School           | Inside         | 1           |              | Fair       |
| 6   | HS School             | Outside        | 1           | 5 km         | Fair       |
| 7   | College               | Outside        | 4           | 12 km        | Fair       |
| 8   | Post Office           | Outside        |             | 11 km        | Fair       |
| 9   | Bank                  | Outside        |             | 2½ km        | Fair       |

| 10 | Telephone              | Outside |     | 11 km | Fair |
|----|------------------------|---------|-----|-------|------|
| 11 | Anganwadi Centre       | Inside  | 5   |       | Fair |
| 12 | Gram Panchayat         | Inside  | 1   |       | Fair |
|    | Office                 |         |     |       |      |
| 13 | Revenue Circle Office  | Outside | 1   | 11 km | Fair |
| 14 | Police Outpost/Thana   | Outside | 1   | 11 km | Fair |
| 15 | Forest Beat Office     | Outside | 1   | 11 km | Fair |
| 16 | Forest Range Office    | Outside | 1   | 20 km | Fair |
| 17 | Railway Station        | Outside | 1   | 60 km | Fair |
| 18 | Drinking Water         | NILL    | -   | -     | -    |
|    | Sources                |         |     |       |      |
| 19 | Community Hall         | NILL    | -   | -     | -    |
| 20 | House with Electricity |         | 300 |       |      |
| 21 | Street Lighting        | NILL    | -   | -     | -    |
| 22 | No. of Tractors        |         | 2   |       |      |
| 23 | No. of Power Tillers   |         | 4   |       |      |
| 24 | Temple/Namghar         | Inside  | 3   |       |      |
| 25 | District Head Quarter  | Outside | 3   | 33 km |      |
| 26 | No. of Vehicles        |         | 50  |       |      |
|    | (Cars/Trucks)          |         |     |       |      |
| 27 | No. of JCB             | NILL    |     |       |      |
| 28 | Nearest Market         | Inside  |     |       | Good |

# **Physical Capital**

Physical capital includes all the physical infrastructures that are located within the village. Sapekhati Bam village has roads connecting to the main centre of the district. There are culverts along the connecting roads of the village. There is electricity connection throughout the village. Maximum numbers of households have electricity connection.

Sapekhati Bam village has four primary schools, one middle school and five Anganwadi centres. Buildings of the school are not up mark and do not have proper facilities.

Majority of the families have houses made of bamboo and cane. There are only a few concrete houses in the village. There is a water supply facility which is non-functioning. The embankment that lies to the northern most part of the village plays a very vital role in flood management as it blocks inundated water of river Brahmaputra entering the village.

# **Social Capital**

Social capital includes all the elements and institutions that are related to the social life of the community members. The village consist of mix community population; they are Nepali, Deori and general Assamese. All these communities follow same religion i.e. Hindu, but have their own traditions and customs. There are three temples, five number of Anganwadi centres and a youth club.