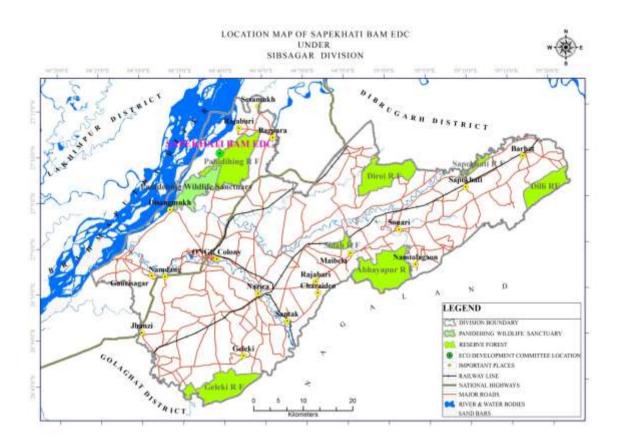

# 1.3 Micro-Plan for the Sapekhati Bam EDC

This document gives the Micro-Plan for the Sapekhati Bam EDC, which is located in the Sivasagar district of Assam. The EDC falls under the jurisdiction of the Sivasagar Forest Division of the Demow Revenue Circle. The profile of the community is given in the next section.

# 2.1 General Description

The Panidihing Bird Sanctuary is located in Sivasagar District of Assam. It was constituted in the year 1999 vide Govt. Notification No. FRW.71/95/Pt.-6 dtd. 10/08/1999 by carving out a small portion of Panidihing RF and a major portion of Non-Cadastral land existed adjacent to the said Reserve Forest.

#### 2.2 Location

The Panidihing Bird Sanctuaryis located in Sivasagar district of Assam within the geographical limits of 27<sup>o</sup> 4.5′ N and 27<sup>o</sup> 10′ N latitudes and 94<sup>o</sup> 25′ E to 94<sup>o</sup> 40′ E longitudes. The altitude of the area varies from 100 to 110 meters above mean sea level.

The PA is surrounded by Sapekhaitibam., Kokilamari Village & Milonkur village in the North, the Dhai-ali & the Panidihing Reserved forest in the East, the Desang River in the South and the Brahmaputra river in the west.