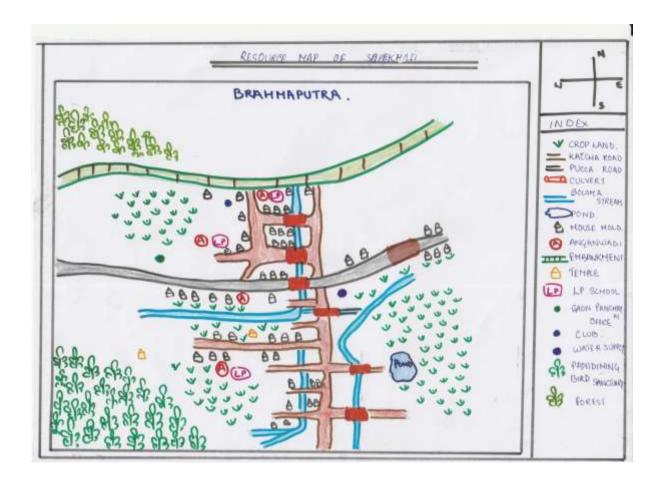

# 3.5 Land Use Pattern

The population is largely dependent on Agriculture and Livestock.

From the land-use pattern of the village, it is seen that the land-use in the village is as follows:

Crop Land: 40% Tree Cover:16 % Habitation: 30%

Water Bodies: 10% Barren Land: 4 %

# **Natural Capital**

Sapekhati Bam village has fair enough of natural capital. There is a wide stretch of crop landwhich is fertile and well drained by natural rainfall. It accounts about 4000 bighas while around 89 bighas of land is low productivity areas. The Panidihing Wildlife Sanctuary lies to the south-western part of the village. This sanctuary is famous for rare birds like bar-headed goose, greylag goose, spot-billed duck, mallards, gadwall, pigeon, garganey, shoveller, red crested pochard, common pochard, ferruginous duck, adjutant stork, kingfisher, lesser adjutant stork, open bill stork, white necked stork.

The river Brahmaputra lies to the northern part of the village. There is a stream named *Boloma Jan* that drains the village. This stream provides scope for fishing and irrigation facility for crop cultivation.

The village also has ample amount of bamboo, grasses and trees that are used by the villagers for various household purposes.