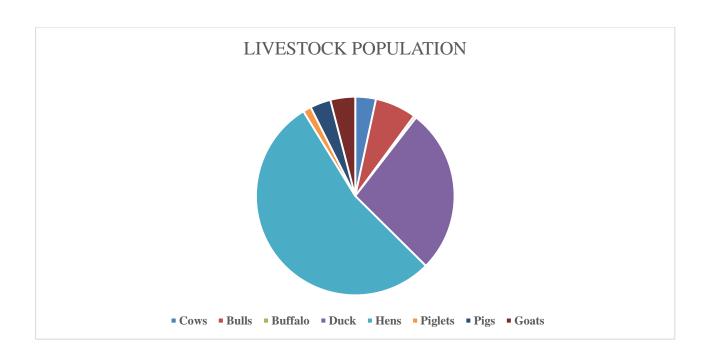

### 3.7 Livestock

The main types of livestock possessed by the households include:

**Table: Livestock Details** 

| Sl.No | Livestock | Number |
|-------|-----------|--------|
|       |           |        |
| 1     | Cows      | 250    |
| 2     | Bulls     | 500    |
| 3     | Buffalo   | 30     |
| 4     | Duck      | 2000   |
| 5     | Hens      | 4000   |
| 6     | Piglets   | 100    |
| 7     | Pigs      | 250    |
| 8     | Goats     | 300    |