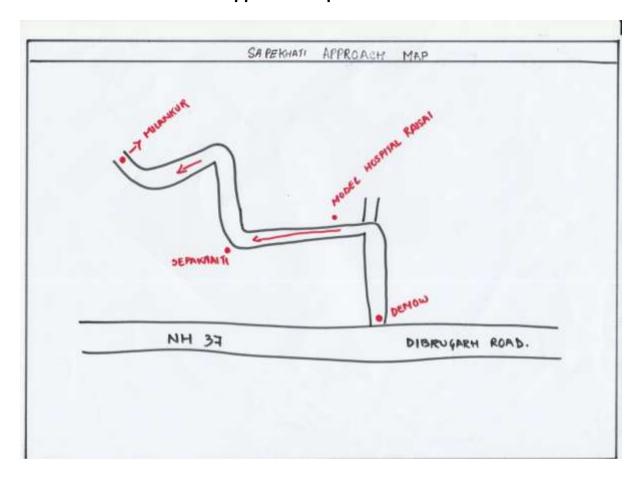

| List of members present during PRA & FGD(Signed list) |
| VII(A)       | Community map of Sapekhati Bam EDC                    |
| VII(B)       | Resource map of Sapekhati Bam EDC                     |
| VII(C)       | Hazard map of Sapekhati Bam EDC                       |
| VII(D)       | Venn Diagram                                          |
| VIII         | Entry point Activities                                |
| IX(A)        | Training list of Sapekhati Bam EDC (Proposed)         |
| Х            | Photographs                                           |
| XI           | GPS Coordinates                                       |

# Appendix I(A)

# **Location Map of EDC in India**



# Appendix I (B)

# **Location Map of Sapekhati Bam EDC**



# Appendix II

# Approach map to EDC



# Appendix III (A)

### **EDC Registration Certificate**



# GOVERNMENT OF ASSAM ENVIRONMENT AND FOREST DEPARTMENT OFFICE OF THE DIRECTOR KAZIRANGA TIGER RESERVE BOKAKHAT,ASSAM

### CERTIFICATE OF REGISTRATION OF ECO DEVELOPMENT COMMITTEE

Registration No.KNP/FG.761/EDC/RC/SIVASAGAR DIVN./2016-17/02, Date.10/01/2017

SAPEKHATI BAM Eco-Development Committee of Sivasagar Division under PANIDEHING BIRD SANCTUARY is hereby registered under the provisions of rule 7(vii) of Assam Joint (People's Participation) Forestry Management Rules, 1998.

The Registration of the Eco-Development Committee has been done to encourage people for conservation & protection of Forests & Wildlife and implementation of developmental works in the fringe villages situated around Panidehing Wildlife Sanctuary.

(Dr.