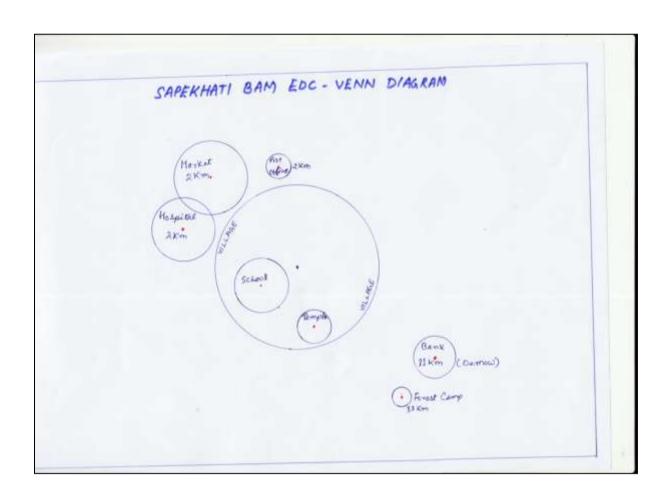

**Table-F: Physical Infrastructure** 

| SL. | Point Infrastructure  | Location       | Number      | Approximat   | Condition  |
|-----|-----------------------|----------------|-------------|--------------|------------|
| No. |                       | Inside Village | ( If        | e Distance   | and status |
|     |                       | or Outside     | applicable) | from village | of present |
|     |                       |                |             | , if outside | use        |
|     |                       |                |             | (m/Km)       |            |
| 1   | Bus stand             | Outside        |             | 2 km         | Poor       |
| 2   | Primary Health Centre | Inside         |             |              | Fair       |
| 3   | Primary School        | Inside         | 4           |              | Poor       |
| 4   | Middle School         | Inside         | 1           |              | Poor       |
| 5   | High School           | Inside         | 1           |              | Fair       |
| 6   | HS School             | Outside        | 1           | 5 km         | Fair       |
| 7   | College               | Outside        | 4           | 12 km        | Fair       |
| 8   | Post Office           | Outside        |             | 11 km        | Fair       |
| 9   | Bank                  | Outside        |             | 2½ km        | Fair       |

# 3.11 Markets

The main markets used by the community are as follows:

(a) Grocery / PDS: 2km away.

(b) Weekly / Bi-weekly Market: : 2km away

(c) Major Market: 12 km away