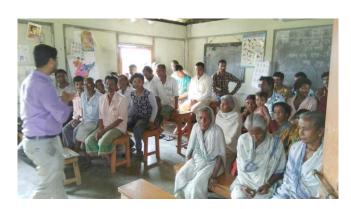

# Micro-Plan for the Erasuti Gaon EDC

This document gives the Micro-Plan for the Erasuti Gaon EDC, which is located in the Tinsukia district of Assam. The Erasuti Gaon EDC falls under the jurisdiction of the Guijan Range under Tinsukia Wildlife Forest Division. The present micro-plan has been prepared by the participants of the members of the community, including both male and female members. This document has emerged as an outcome of a Participatory Rural Appraisal (PRA) process undertaken by the community villagers and personnel of Indian Institute of Entrepreneurship (IIE) Guwahati in April 2017. The micro-plan has been compiled by IIE based on the project guidelines.