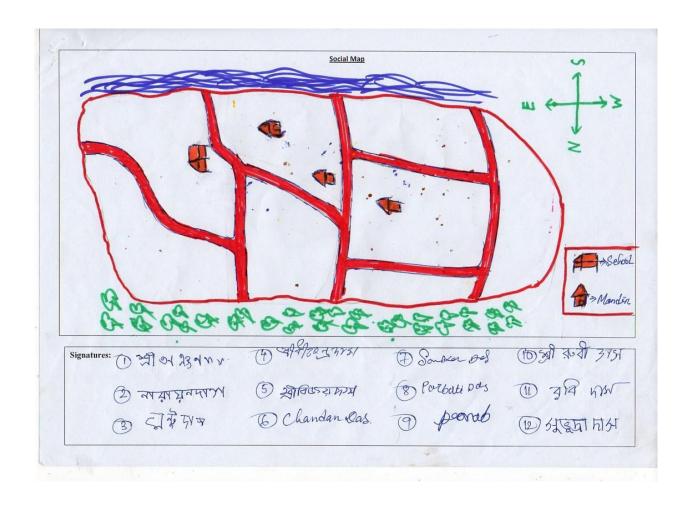

# Micro-Plan for the Erasuti Gaon EDC

This document gives the Micro-Plan for the Erasuti Gaon EDC, which is located in the Tinsukia district of Assam. The Erasuti Gaon EDC falls under the jurisdiction of the Guijan Range under Tinsukia Wildlife Forest Division. The present micro-plan has been prepared by the participants of the members of the community, including both male and female members. This document has emerged as an outcome of a Participatory Rural Appraisal (PRA) process undertaken by the community villagers and personnel of Indian Institute of Entrepreneurship (IIE) Guwahati in April 2017. The micro-plan has been compiled by IIE based on the project guidelines.