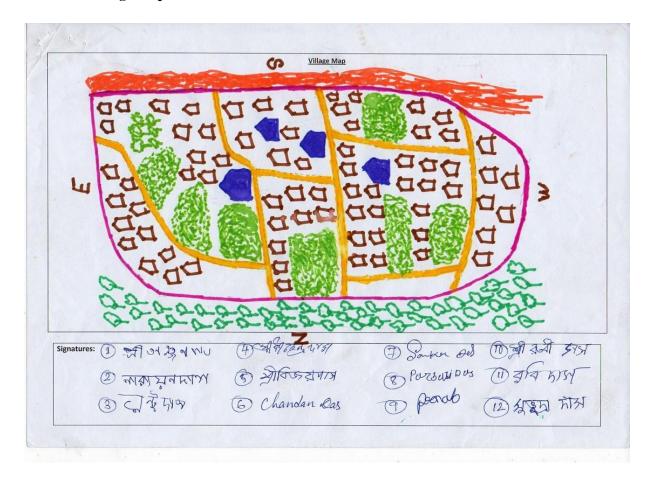

# Micro-Plan for the Erasuti Gaon EDC

This document gives the Micro-Plan for the Erasuti Gaon EDC, which is located in the Tinsukia district of Assam. The Erasuti Gaon EDC falls under the jurisdiction of the Guijan Range under Tinsukia Wildlife Forest Division. The present micro-plan has been prepared by the participants of the members of the community, including both male and female members. This document has emerged as an outcome of a Participatory Rural Appraisal (PRA) process undertaken by the community villagers and personnel of Indian Institute of Entrepreneurship (IIE) Guwahati in April 2017. The micro-plan has been compiled by IIE based on the project guidelines.