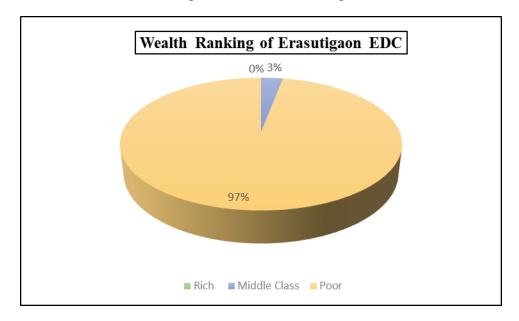

overed of 2 km, for their weekly marketing activity. Domestic materials, utensils, bangles, cloths and stationeries are sold in different stalls.

#### 3.2 Wealth Ranking:

Wealth ranking, or well-being ranking, involves community members identifying and analysing the different wealth groups in a community. It enables evaluators to learn about the socioeconomic stratification of project beneficiaries and local people's definitions and indicators of wealth/well-being.

Wealth ranking was done with the help of the following criteria:

- a) Land holding
- b) Occupation

About 84 per cent people are poor, about 14 per cent are belong to middle class and about 2 per cent are categorised to be rich. Poor people are mainly irregular wage earners.

90% of the total Households have bank accounts.



Figure 3.1: Wealth Ranking

#### 3.3 Timeline Review

In order to know the past important cum historical events over time, the team has conducted the timeline analysis. The team members discussed about the local events to the village head, elderly persons and also to some young people to have an idea about how they dealt with those situations and what was the impact of those events on their lives as well as on the development of the village. Our time line illustrates the following events.

Year **Event Type** Post-1998 A Heavy Flood caused a great damage of Destructive Independence Houses, Crops and livestock and two villages were damaged completely. 2004 Deaths of livestock took place during the time Destructive 2004-Till Heavy Soil Erosion is ongoing Destructive Date

Table 3.3: Timeli