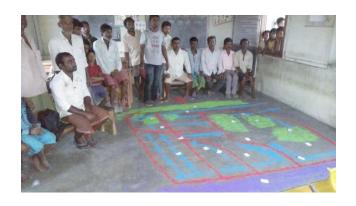

# Micro-Plan for the Erasuti Gaon EDC

This document gives the Micro-Plan for the Erasuti Gaon EDC, which is located in the Tinsukia district of Assam. The Erasuti Gaon EDC falls under the jurisdiction of the Guijan Range under Tinsukia Wildlife Forest Division. The present micro-plan has been prepared by the participants of the members of the community, including both male and female members. This document has emerged as an outcome of a Participatory Rural Appraisal (PRA) process undertaken by the community villagers and personnel of Indian Institute of Entrepreneurship (IIE) Guwahati in April 2017. The micro-plan has been compiled by IIE based on the project guidelines.